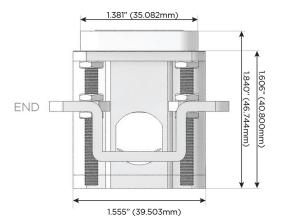

## Distributed by

Mormax Company, Inc.

914-699-0101

TOP

1.381" (35.082mm)

2.106" (53.503mm)

8 Westchester Plaza Elmsford, NY 10523

sales@mormax.com mormax.com