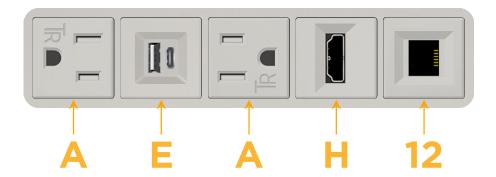

### **Module/Port Options:**

- **Tamper Resistant AC Receptacle**
- USB-A & USB-C (20W)
- Double USB-A (Fast Charging Ports 18W)
- **HDMI**
- CAT 6
- **RJ 12**
- Switched AC
- 3-Way Switch (Low Voltage)
- V USB-C (45W High Speed Charging Port)
- USB-C (25W High Speed Charging Port)
- R Switched AC (Rocker Switch)
- D Dimmer Switch

# **Modules/Ports: Tamper Resistant AC Receptacle** USB-A & USB-C (20W)

HDMI