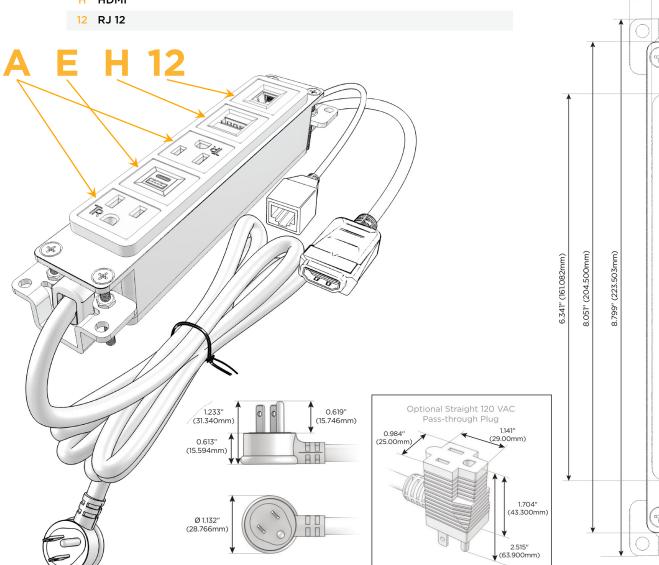

### **Module/Port Options:**

- **Tamper Resistant AC Receptacle**
- USB-A & USB-C (20W)
- Double USB-A (Fast Charging Ports 18W)
- **HDMI**
- CAT 6
- **RJ 12**
- Switched AC
- 3-Way Switch (Low Voltage)
- V USB-C (45W High Speed Charging Port)
- USB-C (25W High Speed Charging Port)
- R Switched AC (Rocker Switch)
- D Dimmer Switch

#### Plug:

Supplied with Low Profile Flat 45° Angle 120 VAC Plug

Optional Standard Straight 120 VAC Plug

Optional Straight 120 VAC Pass-through Plug

- CLEAN, COMPACT DESIGN
- **STREAMLINED**
- **LOW PROFILE**
- SIDE-EXITING CORDS
- **PLUG & PLAY**
- 6' AC CORD & PLUG (FLAT PLUG STANDARD)
- **CUSTOMIZABLE CONFIGURATIONS AND FINISHES**
- **UL LISTED FOR MOUNTING IN FURNITURE**
- 15A

# **Modules/Ports: Tamper Resistant AC Receptacle** USB-A & USB-C (20W)

HDMI