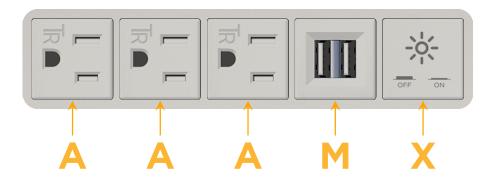

### **Modules/Ports:**

- A Tamper Resistant AC Receptacle
- M Double USB-A (Fast Charging Ports 18W)
- X Switched AC