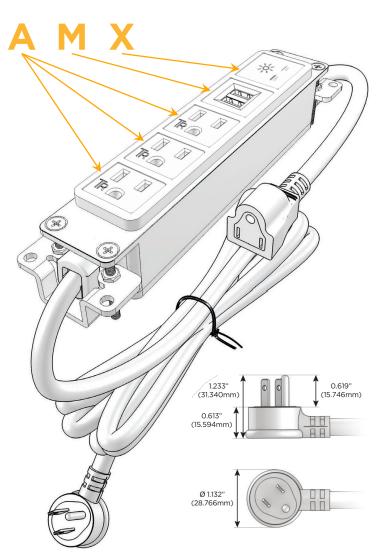

### **Module/Port Options:**

- A Tamper Resistant AC Receptacle
- E USB-A & USB-C (20W)
- M Double USB-A (Fast Charging Ports 18W)
- H HDMI
- 6 CAT 6
- 12 RJ 12
- X Switched AC
- Y 3-Way Switch (Low Voltage)
- V USB-C (45W High Speed Charging Port)
- S USB-C (25W High Speed Charging Port)
- R Switched AC (Rocker Switch)
- Dimmer Switch

#### Plug:

Supplied with Low Profile Flat 45° Angle 120 VAC Plug

Optional Standard Straight 120 VAC Plug

Optional Straight 120 VAC Pass-through Plug

- CLEAN, COMPACT DESIGN
- STREAMLINED
- LOW PROFILE
- SIDE-EXITING CORDS
- PLUG & PLAY
- 6' AC CORD & PLUG (FLAT PLUG STANDARD)
- CUSTOMIZABLE CONFIGURATIONS AND FINISHES
- UL LISTED FOR MOUNTING IN FURNITURE
- 15A

### **Modules/Ports:**

- A Tamper Resistant AC Receptacle
- M Double USB-A (Fast Charging Ports 18W)
- X Switched AC