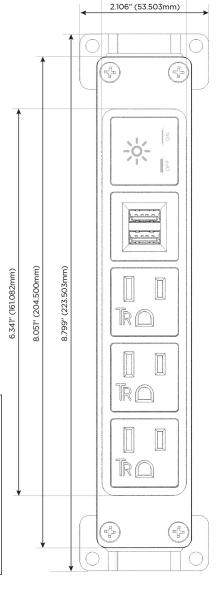

### **Module/Port Options:**

- A Tamper Resistant AC Receptacle
- E USB-A & USB-C (20W)
- M Double USB-A (Fast Charging Ports 18W)
- H HDMI
- 6 CAT 6
- 12 RJ 12
- X Switched AC
- Y 3-Way Switch (Low Voltage)
- V USB-C (45W High Speed Charging Port)
- S USB-C (25W High Speed Charging Port)
- R Switched AC (Rocker Switch)
- Dimmer Switch

### **Modules/Ports:**

- A Tamper Resistant AC Receptacle
- M Double USB-A (Fast Charging Ports 18W)
- X Switched AC