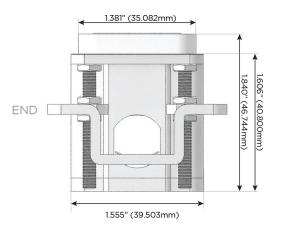

# Distributed by

Mormax Company, Inc.

914-699-0101

sales@mormax.com mormax.com

8 Westchester Plaza Elmsford, NY 10523

TOP

1.381" (35.082mm)