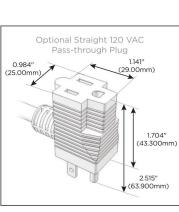

#### Plug:

Supplied with Low Profile Flat 45° Angle 120 VAC Plug

Optional Standard Straight 120 VAC Plug

Optional Straight 120 VAC Pass-through Plug

- CLEAN, COMPACT DESIGN
- STREAMLINED
- LOW PROFILE
- SIDE-EXITING CORDS
- PLUG & PLAY
- 6' AC CORD & PLUG (FLAT PLUG STANDARD)
- CUSTOMIZABLE CONFIGURATIONS AND FINISHES
- UL LISTED FOR MOUNTING IN FURNITURE
- 15A