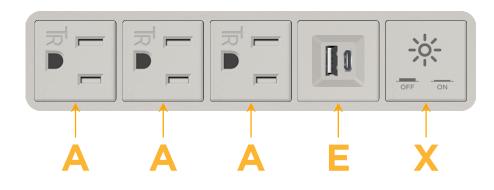

### Module/Port Options:

- A Tamper Resistant AC Receptacle
- E USB-A & USB-C (20W)
- M Double USB-A (Fast Charging Ports 18W)
- H HDMI
- 6 CAT 6
- 12 RJ 12
- X Switched AC
- Y 3-Way Switch (Low Voltage)
- V USB-C (45W High Speed Charging Port)
- S USB-C (25W High Speed Charging Port)
- R Switched AC (Rocker Switch)
- D Dimmer Switch