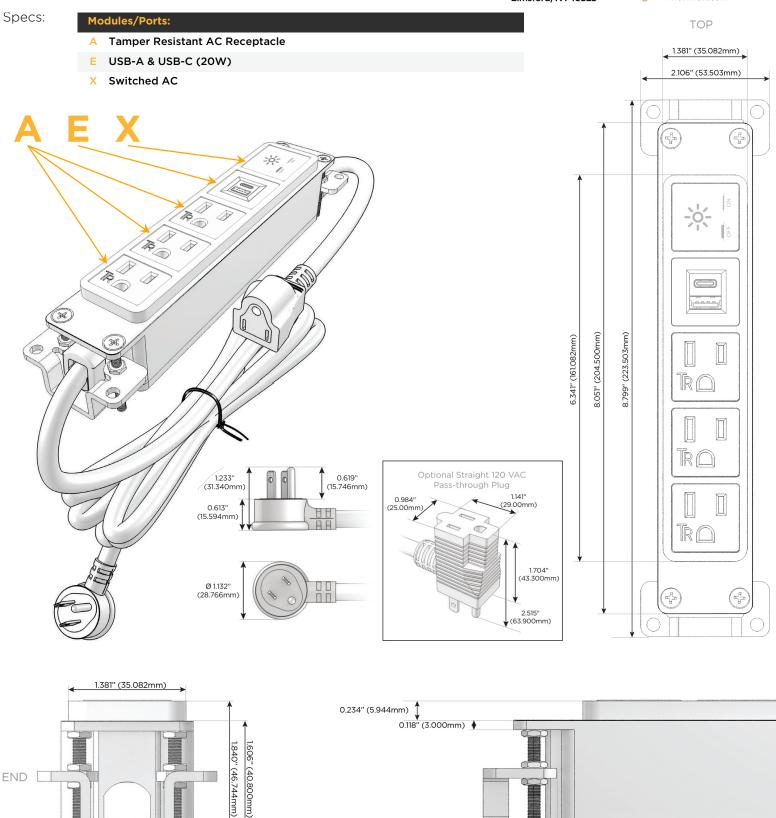

### Module/Port Options:

- A Tamper Resistant AC Receptacle
- E USB-A & USB-C (20W)
- M Double USB-A (Fast Charging Ports 18W)
- H HDMI
- 6 CAT 6
- 12 RJ 12
- X Switched AC
- Y 3-Way Switch (Low Voltage)
- V USB-C (45W High Speed Charging Port)
- S USB-C (25W High Speed Charging Port)
- R Switched AC (Rocker Switch)
- D Dimmer Switch

#### Plug:

Supplied with Low Profile Flat 45° Angle 120 VAC Plug

**Optional Standard Straight 120 VAC Plug** 

Optional Straight 120 VAC Pass-through Plug

- CLEAN, COMPACT DESIGN
- STREAMLINED
- LOW PROFILE
- SIDE-EXITING CORDS
- PLUG & PLAY
- 6' AC CORD & PLUG (FLAT PLUG STANDARD)
- CUSTOMIZABLE CONFIGURATIONS AND FINISHES
- UL LISTED FOR MOUNTING IN FURNITURE
- 15A