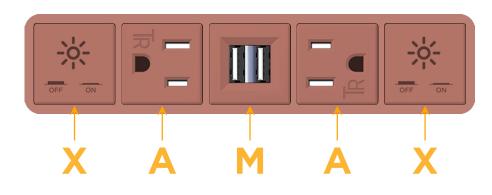

## Module/Port Options:

- A Tamper Resistant AC Receptacle
- E USB-A & USB-C (20W)
- M Double USB-A (Fast Charging Ports 18W)
- H HDMI
- 6 CAT 6
- 12 RJ 12
- X Switched AC
- Y 3-Way Switch (Low Voltage)
- V USB-C (45W High Speed Charging Port)
- S USB-C (25W High Speed Charging Port)
- R Switched AC (Rocker Switch)
- D Dimmer Switch