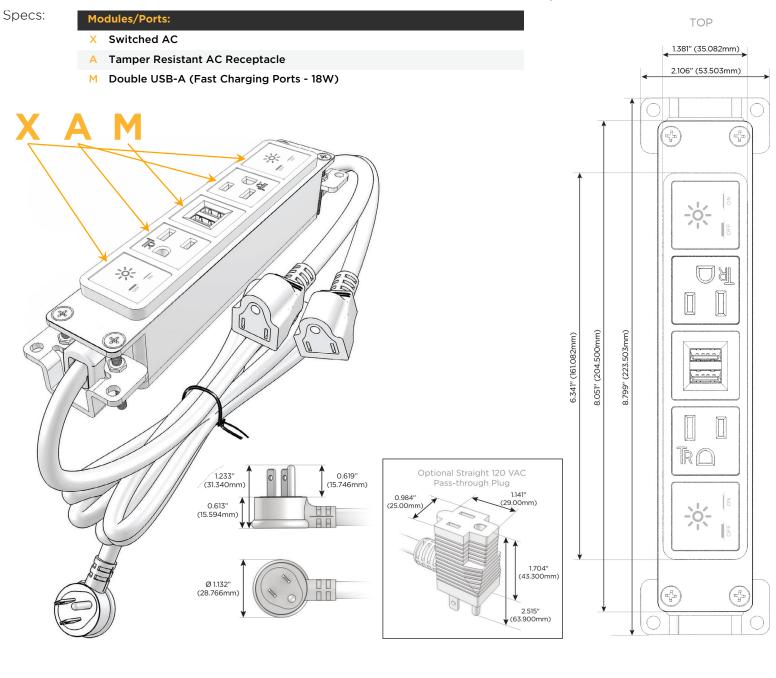

## Module/Port Options:

- A Tamper Resistant AC Receptacle
- E USB-A & USB-C (20W)
- M Double USB-A (Fast Charging Ports 18W)
- H HDMI
- 6 CAT 6
- 12 RJ 12
- X Switched AC
- Y 3-Way Switch (Low Voltage)
- V USB-C (45W High Speed Charging Port)
- S USB-C (25W High Speed Charging Port)
- R Switched AC (Rocker Switch)
- D Dimmer Switch

#### Plug:

Supplied with Low Profile Flat 45° Angle 120 VAC Plug

**Optional Standard Straight 120 VAC Plug** 

Optional Straight 120 VAC Pass-through Plug

- CLEAN, COMPACT DESIGN
- STREAMLINED
- LOW PROFILE
- SIDE-EXITING CORDS
- PLUG & PLAY
- 6' AC CORD & PLUG (FLAT PLUG STANDARD)
- CUSTOMIZABLE CONFIGURATIONS AND FINISHES
- UL LISTED FOR MOUNTING IN FURNITURE
- 15A