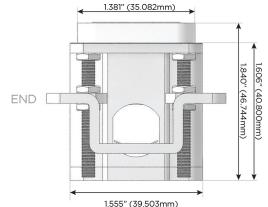

#### Plug:

Supplied with Low Profile Flat 45° Angle 120 VAC Plug

**Optional Standard Straight 120 VAC Plug** 

Optional Straight 120 VAC Pass-through Plug

- CLEAN, COMPACT DESIGN
- STREAMLINED
- LOW PROFILE
- SIDE-EXITING CORDS
- PLUG & PLAY
- 6' AC CORD & PLUG (FLAT PLUG STANDARD)
- CUSTOMIZABLE CONFIGURATIONS AND FINISHES
- UL LISTED FOR MOUNTING IN FURNITURE
- 15A