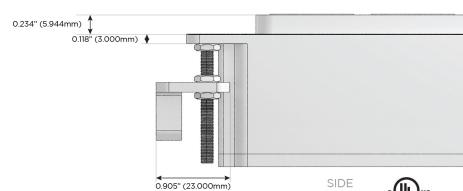

#### Plug:

Supplied with Low Profile Flat 45° Angle 120 VAC Plug

**Optional Standard Straight 120 VAC Plug** 

Optional Straight 120 VAC Pass-through Plug

- CLEAN, COMPACT DESIGN
- STREAMLINED
- LOW PROFILE
- SIDE-EXITING CORDS
- PLUG & PLAY
- 6' AC CORD & PLUG (FLAT PLUG STANDARD)
- CUSTOMIZABLE CONFIGURATIONS AND FINISHES
- UL LISTED FOR MOUNTING IN FURNITURE
- 15A