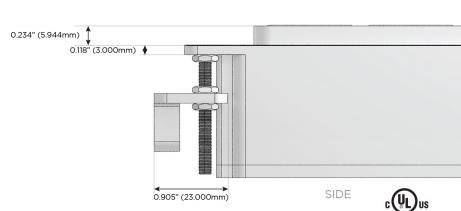

### Plug:

Supplied with Low Profile Flat 45° Angle 120 VAC Plug

Optional Standard Straight 120 VAC Plug

Optional Straight 120 VAC Pass-through Plug

- CLEAN, COMPACT DESIGN
- STREAMLINED
- LOW PROFILE
- SIDE-EXITING CORDS
- PLUG & PLAY
- 6' AC CORD & PLUG (FLAT PLUG STANDARD)
- CUSTOMIZABLE CONFIGURATIONS AND FINISHES
- UL LISTED FOR MOUNTING IN FURNITURE
- 15A





#### AC POWER & DATA CONNECTIVITY SOLUTION

M-POWER-5TCC-RAMSR-CCAB

# MORMAX

Mormax Company, Inc.

Distributed by

8 Westchester Plaza Elmsford, NY 10523

914-699-0101

sales@mormax.com mormax.com

1.381" (35.082mm)

2.106" (53.503mm)

TOP

Specs:

#### **Modules/Ports:**

- Switched AC (Rocker Switch)
- **Tamper Resistant AC Receptacle**
- Double USB-A (Fast Charging Ports 18W)
- USB-C (25W High Speed Charging Port)