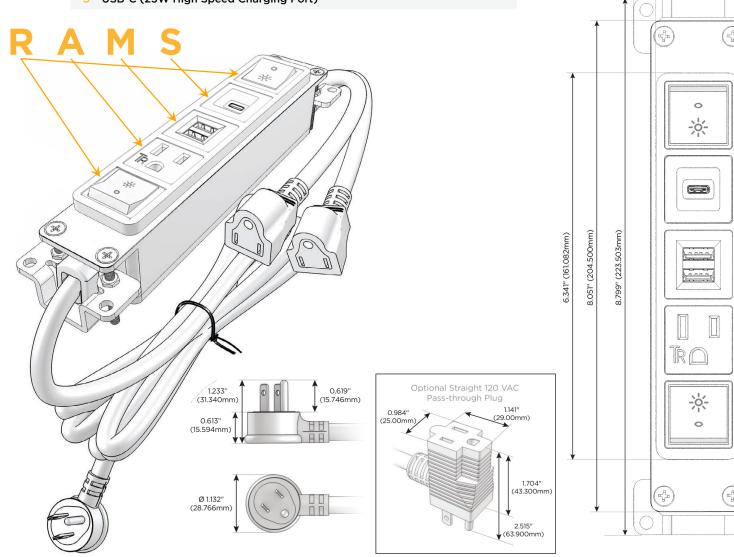

#### **Module/Port Options:**

- A Tamper Resistant AC Receptacle
- E USB-A & USB-C (20W)
- M Double USB-A (Fast Charging Ports 18W)
- H HDMI
- 6 CAT 6
- 12 RJ 12
- X Switched AC
- Y 3-Way Switch (Low Voltage)
- V USB-C (45W High Speed Charging Port)
- S USB-C (25W High Speed Charging Port)
- R Switched AC (Rocker Switch)
- D Dimmer Switch

#### Plug:

Supplied with Low Profile Flat 45° Angle 120 VAC Plug

Optional Standard Straight 120 VAC Plug

Optional Straight 120 VAC Pass-through Plug

- CLEAN, COMPACT DESIGN
- STREAMLINED
- LOW PROFILE
- SIDE-EXITING CORDS
- PLUG & PLAY
- 6' AC CORD & PLUG (FLAT PLUG STANDARD)
- CUSTOMIZABLE CONFIGURATIONS AND FINISHES
- UL LISTED FOR MOUNTING IN FURNITURE
- 15A

#### **Modules/Ports:**

- Switched AC (Rocker Switch)
- **Tamper Resistant AC Receptacle**
- Double USB-A (Fast Charging Ports 18W)
- USB-C (25W High Speed Charging Port)