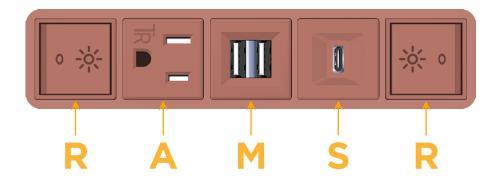

#### **Module/Port Options:**

- A Tamper Resistant AC Receptacle
- E USB-A & USB-C (20W)
- M Double USB-A (Fast Charging Ports 18W)
- H HDMI
- 6 CAT 6
- 12 RJ 12
- X Switched AC
- Y 3-Way Switch (Low Voltage)
- V USB-C (45W High Speed Charging Port)
- S USB-C (25W High Speed Charging Port)
- R Switched AC (Rocker Switch)
- D Dimmer Switch

#### **Modules/Ports:**

- Switched AC (Rocker Switch)
- **Tamper Resistant AC Receptacle**
- Double USB-A (Fast Charging Ports 18W)
- USB-C (25W High Speed Charging Port)