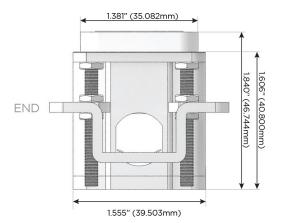

# MORMAX

Mormax Company, Inc.

Distributed by

8 Westchester Plaza Elmsford, NY 10523

914-699-0101

sales@mormax.com mormax.com

1.381" (35.082mm)

2.106" (53.503mm)