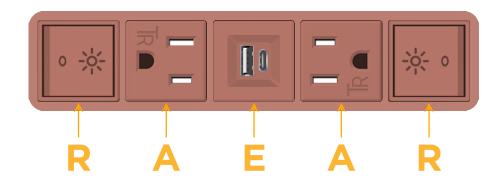

# Module/Port Options:

- **Tamper Resistant AC Receptacle** Α
- E USB-A & USB-C (20W)
- Double USB-A (Fast Charging Ports 18W) Μ
- H. HDMI
- 6 CAT 6
- 12 RJ 12
- Switched AC X
- 3-Way Switch (Low Voltage) Y
- V USB-C (45W High Speed Charging Port)
- USB-C (25W High Speed Charging Port) S
- Switched AC (Rocker Switch) R
- D Dimmer Switch