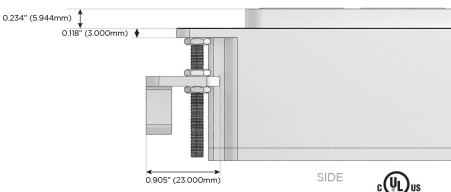

## Plug:

Supplied with Low Profile Flat 45° Angle 120 VAC Plug

**Optional Standard Straight 120 VAC Plug** 

Optional Straight 120 VAC Pass-through Plug

- CLEAN, COMPACT DESIGN
- STREAMLINED
- LOW PROFILE
- SIDE-EXITING CORDS
- PLUG & PLAY
- 6' AC CORD & PLUG (FLAT PLUG STANDARD)
- CUSTOMIZABLE CONFIGURATIONS AND FINISHES
- UL LISTED FOR MOUNTING IN FURNITURE
- 15A

SIDE

LISTED

E491161 WER DISTR