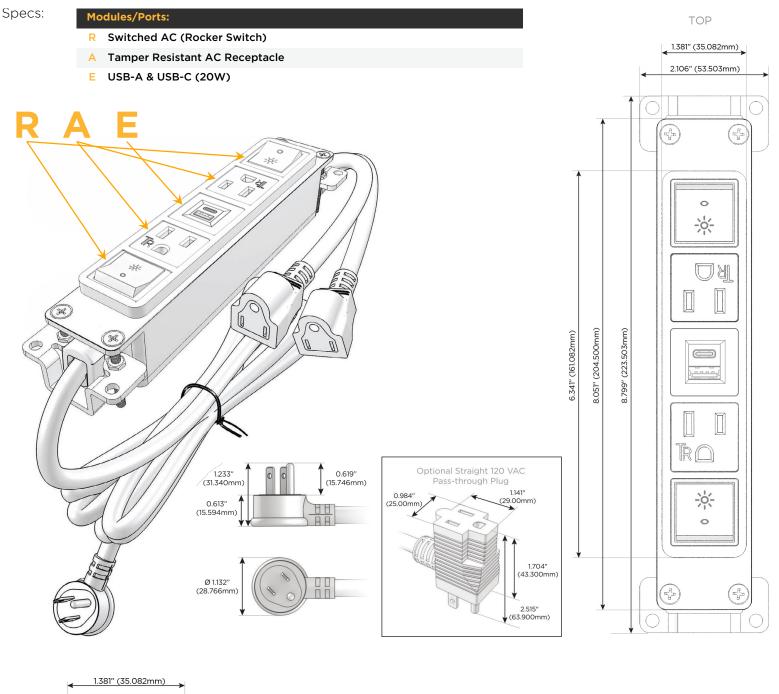

# Module/Port Options:

- **Tamper Resistant AC Receptacle** Α
- E USB-A & USB-C (20W)
- Double USB-A (Fast Charging Ports 18W) Μ
- H. HDMI
- 6 CAT 6
- 12 RJ 12
- Switched AC X
- 3-Way Switch (Low Voltage) Y
- V USB-C (45W High Speed Charging Port)
- USB-C (25W High Speed Charging Port) S
- Switched AC (Rocker Switch) R
- D Dimmer Switch

## Plug:

Supplied with Low Profile Flat 45° Angle 120 VAC Plug

**Optional Standard Straight 120 VAC Plug** 

Optional Straight 120 VAC Pass-through Plug

- CLEAN, COMPACT DESIGN
- STREAMLINED
- LOW PROFILE
- SIDE-EXITING CORDS
- PLUG & PLAY
- 6' AC CORD & PLUG (FLAT PLUG STANDARD)
- CUSTOMIZABLE CONFIGURATIONS AND FINISHES
- UL LISTED FOR MOUNTING IN FURNITURE
- 15A

## AC POWER & DATA CONNECTIVITY SOLUTION

M-POWER-5TCC-RAEAR-CCAB

 $\bigtriangledown$ 

Mormax Company, Inc. 8 Westchester Plaza Elmsford, NY 10523

C 914-699-0101 sales@mormax.com mormax.com

1.555" (39.503mm)