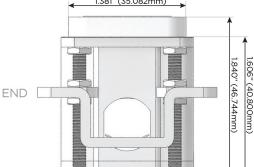

## Plug:

Supplied with Low Profile Flat 45° Angle 120 VAC Plug

**Optional Standard Straight 120 VAC Plug** 

Optional Straight 120 VAC Pass-through Plug

- CLEAN, COMPACT DESIGN
- STREAMLINED
- LOW PROFILE
- SIDE-EXITING CORDS
- PLUG & PLAY
- 6' AC CORD & PLUG (FLAT PLUG STANDARD)
- CUSTOMIZABLE CONFIGURATIONS AND FINISHES
- UL LISTED FOR MOUNTING IN FURNITURE
- 15A