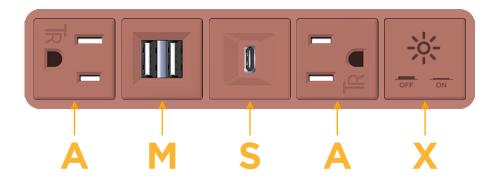

## **Modules/Ports:**

- **Tamper Resistant AC Receptacle**
- Double USB-A (Fast Charging Ports 18W)
- USB-C (25W High Speed Charging Port)
- Switched AC