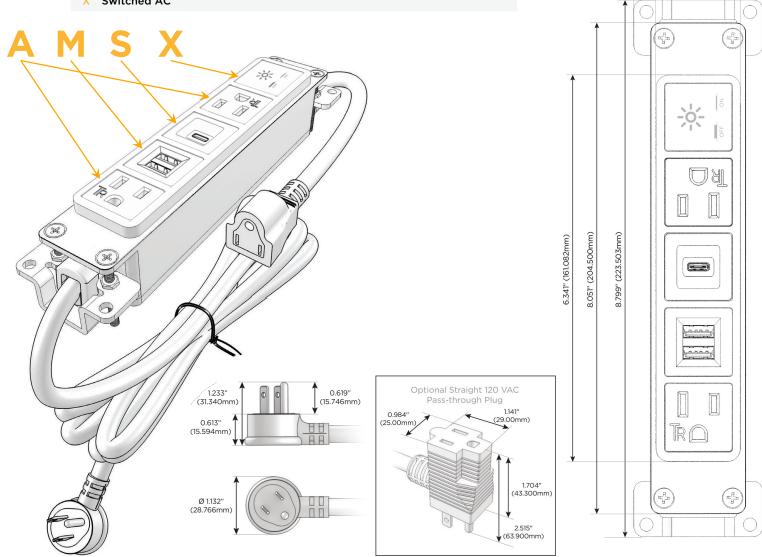

#### **Module/Port Options:**

- **Tamper Resistant AC Receptacle**
- USB-A & USB-C (20W)
- Double USB-A (Fast Charging Ports 18W)
- **HDMI**
- CAT 6
- **RJ 12**
- Switched AC
- 3-Way Switch (Low Voltage)
- V USB-C (45W High Speed Charging Port)
- USB-C (25W High Speed Charging Port)
- R Switched AC (Rocker Switch)
- D Dimmer Switch

#### Plug:

Supplied with Low Profile Flat 45° Angle 120 VAC Plug

Optional Standard Straight 120 VAC Plug

Optional Straight 120 VAC Pass-through Plug

- CLEAN, COMPACT DESIGN
- **STREAMLINED**
- **LOW PROFILE**
- SIDE-EXITING CORDS
- **PLUG & PLAY**
- 6' AC CORD & PLUG (FLAT PLUG STANDARD)
- **CUSTOMIZABLE CONFIGURATIONS AND FINISHES**
- **UL LISTED FOR MOUNTING IN FURNITURE**
- 15A

## **Modules/Ports:**

- **Tamper Resistant AC Receptacle**
- Double USB-A (Fast Charging Ports 18W)
- USB-C (25W High Speed Charging Port)
- Switched AC