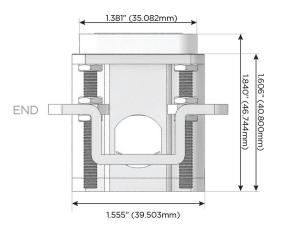

# MORMAX

Mormax Company, Inc. 8 Westchester Plaza

Elmsford, NY 10523

Distributed by

914-699-0101

sales@mormax.com mormax.com

TOP

1.381" (35.082mm)

2.106" (53.503mm)

Specs: