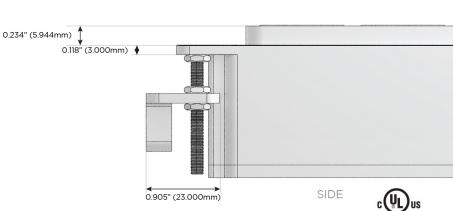

# Plug:

Supplied with Low Profile Flat 45° Angle 120 VAC Plug

Optional Standard Straight 120 VAC Plug

Optional Straight 120 VAC Pass-through Plug

- CLEAN, COMPACT DESIGN
- **STREAMLINED**
- **LOW PROFILE**
- SIDE-EXITING CORDS
- **PLUG & PLAY**
- 6' AC CORD & PLUG (FLAT PLUG STANDARD)
- **CUSTOMIZABLE CONFIGURATIONS AND FINISHES**
- **UL LISTED FOR MOUNTING IN FURNITURE**
- 15A





#### AC POWER & DATA CONNECTIVITY SOLUTION

M-POWER-5TCC-AMSAX-CCAB

# MORMAX

Mormax Company, Inc. 8 Westchester Plaza

Elmsford, NY 10523

Distributed by

914-699-0101

sales@mormax.com mormax.com

TOP

1.381" (35.082mm)

2.106" (53.503mm)

Specs:

## **Modules/Ports:**

- **Tamper Resistant AC Receptacle**
- Double USB-A (Fast Charging Ports 18W)
- USB-C (25W High Speed Charging Port)
- Switched AC