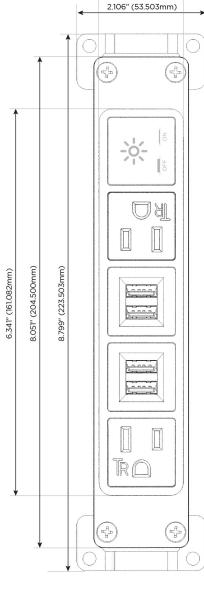

## **Module/Port Options:**

- A Tamper Resistant AC Receptacle
- E USB-A & USB-C (20W)
- M Double USB-A (Fast Charging Ports 18W)
- H HDMI
- 6 CAT 6
- 12 RJ 12
- X Switched AC
- Y 3-Way Switch (Low Voltage)
- V USB-C (45W High Speed Charging Port)
- S USB-C (25W High Speed Charging Port)
- R Switched AC (Rocker Switch)
- D Dimmer Switch

A Tamper Resistant AC Receptacle

M Double USB-A (Fast Charging Ports - 18W)

X Switched AC