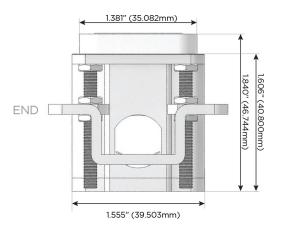

# Distributed by

Mormax Company, Inc.

914-699-0101 sales@mormax.com

1.381" (35.082mm)

mormax.com

8 Westchester Plaza Elmsford, NY 10523

TOP

Modules/Ports: