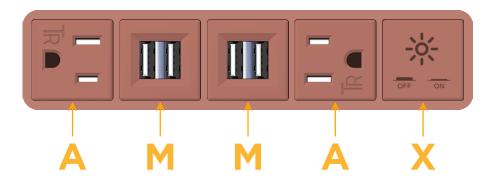

A Tamper Resistant AC Receptacle

M Double USB-A (Fast Charging Ports - 18W)

X Switched AC