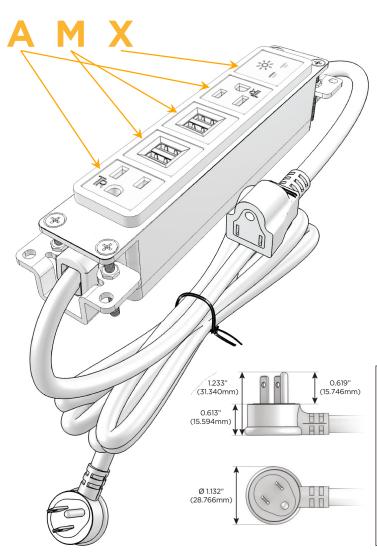

#### Plug:

Supplied with Low Profile Flat 45° Angle 120 VAC Plug

Optional Standard Straight 120 VAC Plug

Optional Straight 120 VAC Pass-through Plug

- · CLEAN, COMPACT DESIGN
- STREAMLINED
- LOW PROFILE
- SIDE-EXITING CORDS
- PLUG & PLAY
- 6' AC CORD & PLUG (FLAT PLUG STANDARD)
- CUSTOMIZABLE CONFIGURATIONS AND FINISHES
- UL LISTED FOR MOUNTING IN FURNITURE
- 15A

# Distributed by

Mormax Company, Inc.

914-699-0101 sales@mormax.com

1.381" (35.082mm)

mormax.com

8 Westchester Plaza Elmsford, NY 10523

TOP

Modules/Ports: