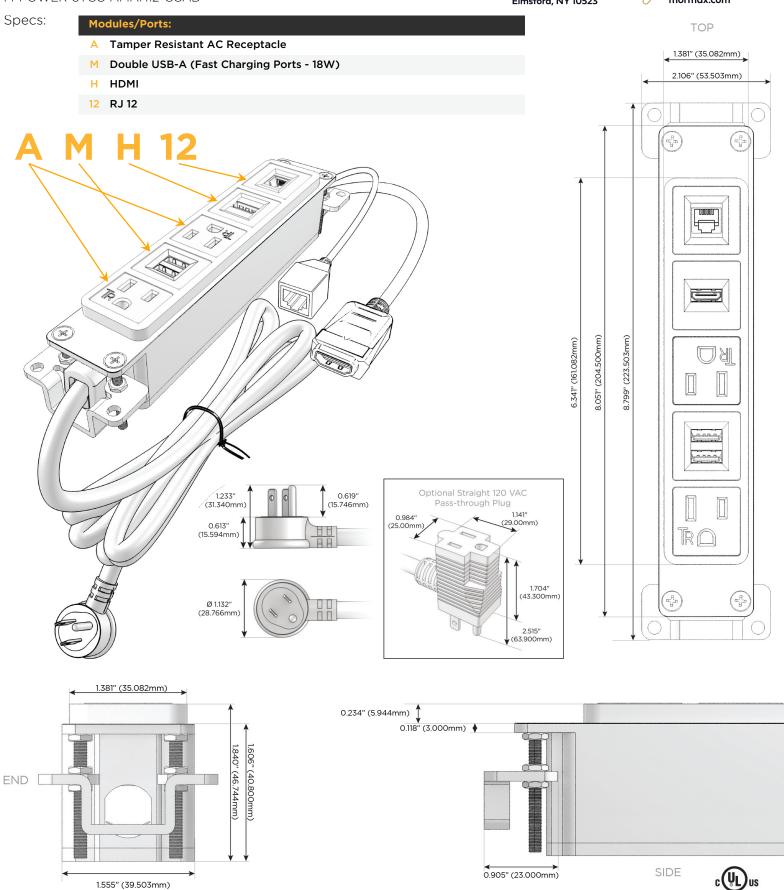

### Module/Port Options:

- A Tamper Resistant AC Receptacle
- E USB-A & USB-C (20W)
- M Double USB-A (Fast Charging Ports 18W)
- H HDMI
- 6 CAT 6
- 12 RJ 12
- X Switched AC
- Y 3-Way Switch (Low Voltage)
- V USB-C (45W High Speed Charging Port)
- S USB-C (25W High Speed Charging Port)
- R Switched AC (Rocker Switch)
- D Dimmer Switch

### Plug:

Supplied with Low Profile Flat 45° Angle 120 VAC Plug

**Optional Standard Straight 120 VAC Plug** 

Optional Straight 120 VAC Pass-through Plug

- CLEAN, COMPACT DESIGN
- STREAMLINED
- LOW PROFILE
- SIDE-EXITING CORDS
- PLUG & PLAY
- 6' AC CORD & PLUG (FLAT PLUG STANDARD)
- CUSTOMIZABLE CONFIGURATIONS AND FINISHES
- UL LISTED FOR MOUNTING IN FURNITURE
- 15A