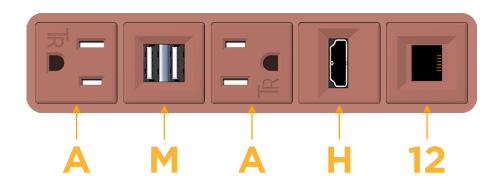

### Module/Port Options:

- A Tamper Resistant AC Receptacle
- E USB-A & USB-C (20W)
- M Double USB-A (Fast Charging Ports 18W)
- H HDMI
- 6 CAT 6
- 12 RJ 12
- X Switched AC
- Y 3-Way Switch (Low Voltage)
- V USB-C (45W High Speed Charging Port)
- S USB-C (25W High Speed Charging Port)
- R Switched AC (Rocker Switch)
- D Dimmer Switch