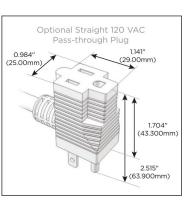

## Plug:

Supplied with Low Profile Flat 45° Angle 120 VAC Plug

Optional Standard Straight 120 VAC Plug

Optional Straight 120 VAC Pass-through Plug

- · CLEAN, COMPACT DESIGN
- STREAMLINED
- LOW PROFILE
- SIDE-EXITING CORDS
- PLUG & PLAY
- 6' AC CORD & PLUG (FLAT PLUG STANDARD)
- CUSTOMIZABLE CONFIGURATIONS AND FINISHES
- UL LISTED FOR MOUNTING IN FURNITURE
- 15A