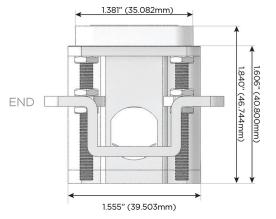

# MORMAX

Mormax Company, Inc.

Distributed by

8 Westchester Plaza Elmsford, NY 10523

914-699-0101

sales@mormax.com mormax.com

TOP

1.381" (35.082mm)