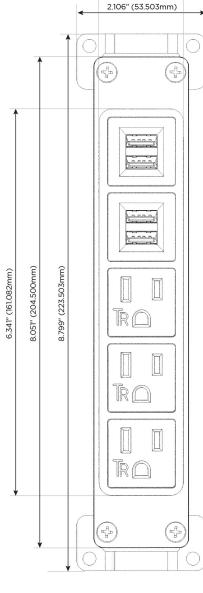

# **Module/Port Options:**

- A Tamper Resistant AC Receptacle
- E USB-A & USB-C (20W)
- M Double USB-A (Fast Charging Ports 18W)
- H HDMI
- 6 CAT 6
- 12 RJ 12
- X Switched AC
- Y 3-Way Switch (Low Voltage)
- V USB-C (45W High Speed Charging Port)
- S USB-C (25W High Speed Charging Port)
- R Switched AC (Rocker Switch)
- D Dimmer Switch

#### AC POWER & DATA CONNECTIVITY SOLUTION

**Modules/Ports:** 

M-POWER-5TCC-AAAMM-CCAB