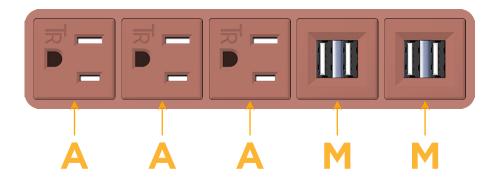

# **Module/Port Options:**

- A Tamper Resistant AC Receptacle
- E USB-A & USB-C (20W)
- M Double USB-A (Fast Charging Ports 18W)
- H HDMI
- 6 CAT 6
- 12 RJ 12
- X Switched AC
- Y 3-Way Switch (Low Voltage)
- V USB-C (45W High Speed Charging Port)
- S USB-C (25W High Speed Charging Port)
- R Switched AC (Rocker Switch)
- D Dimmer Switch

Double USB-A (Fast Charging Ports - 18W)

**Tamper Resistant AC Receptacle** 