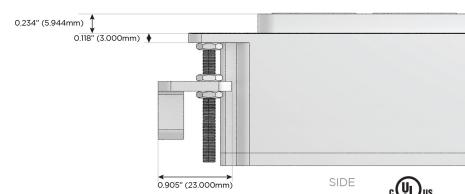

## Plug:

Supplied with Low Profile Flat 45° Angle 120 VAC Plug

Optional Standard Straight 120 VAC Plug

Optional Straight 120 VAC Pass-through Plug

- · CLEAN, COMPACT DESIGN
- STREAMLINED
- LOW PROFILE
- SIDE-EXITING CORDS
- PLUG & PLAY
- 6' AC CORD & PLUG (FLAT PLUG STANDARD)
- CUSTOMIZABLE CONFIGURATIONS AND FINISHES
- UL LISTED FOR MOUNTING IN FURNITURE
- 15A