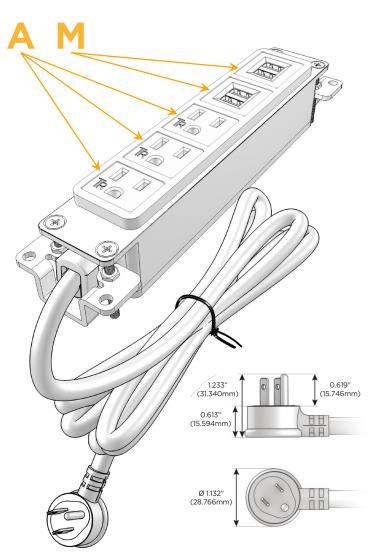

## Plug:

Supplied with Low Profile Flat 45° Angle 120 VAC Plug

Optional Standard Straight 120 VAC Plug

Optional Straight 120 VAC Pass-through Plug

- · CLEAN, COMPACT DESIGN
- STREAMLINED
- LOW PROFILE
- SIDE-EXITING CORDS
- PLUG & PLAY
- 6' AC CORD & PLUG (FLAT PLUG STANDARD)
- CUSTOMIZABLE CONFIGURATIONS AND FINISHES
- UL LISTED FOR MOUNTING IN FURNITURE
- 15A

#### AC POWER & DATA CONNECTIVITY SOLUTION

**Modules/Ports:** 

M-POWER-5TCC-AAAMM-CCAB