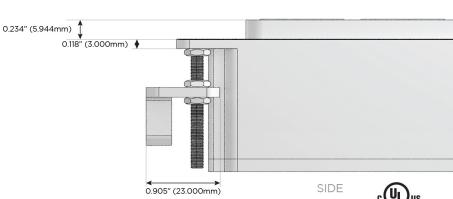

### Plug:

Supplied with Low Profile Flat 45° Angle 120 VAC Plug

Optional Standard Straight 120 VAC Plug

Optional Straight 120 VAC Pass-through Plug

- · CLEAN, COMPACT DESIGN
- STREAMLINED
- LOW PROFILE
- SIDE-EXITING CORDS
- PLUG & PLAY
- 6' AC CORD & PLUG (FLAT PLUG STANDARD)
- CUSTOMIZABLE CONFIGURATIONS AND FINISHES
- UL LISTED FOR MOUNTING IN FURNITURE
- 15A