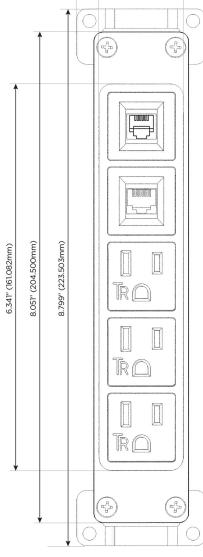

## **Module/Port Options:**

- A Tamper Resistant AC Receptacle
- E USB-A & USB-C (20W)
- M Double USB-A (Fast Charging Ports 18W)
- H HDMI
- 6 CAT 6
- 12 RJ 12
- X Switched AC
- Y 3-Way Switch (Low Voltage)
- V USB-C (45W High Speed Charging Port)
- S USB-C (25W High Speed Charging Port)
- R Switched AC (Rocker Switch)
- D Dimmer Switch

# Distributed by

Mormax Company, Inc.

914-699-0101

sales@mormax.com

8 Westchester Plaza Elmsford, NY 10523

mormax.com Specs: **Modules/Ports:** TOP **Tamper Resistant AC Receptacle** 1.381" (35.082mm) CAT 6 2.106" (53.503mm) **RJ 12** 