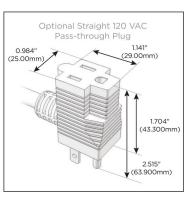

### Plug:

Supplied with Low Profile Flat 45° Angle 120 VAC Plug

Optional Standard Straight 120 VAC Plug

Optional Straight 120 VAC Pass-through Plug

- · CLEAN, COMPACT DESIGN
- STREAMLINED
- LOW PROFILE
- SIDE-EXITING CORDS
- PLUG & PLAY
- 6' AC CORD & PLUG (FLAT PLUG STANDARD)
- CUSTOMIZABLE CONFIGURATIONS AND FINISHES
- UL LISTED FOR MOUNTING IN FURNITURE
- 15A