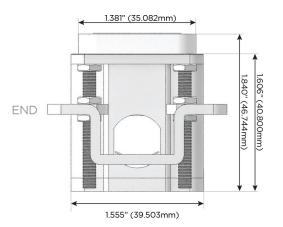

# Distributed by

Mormax Company, Inc.

914-699-0101

sales@mormax.com

8 Westchester Plaza Elmsford, NY 10523

mormax.com Specs: **Modules/Ports:** TOP **Tamper Resistant AC Receptacle** 1.381" (35.082mm) CAT 6 2.106" (53.503mm) **RJ 12** 