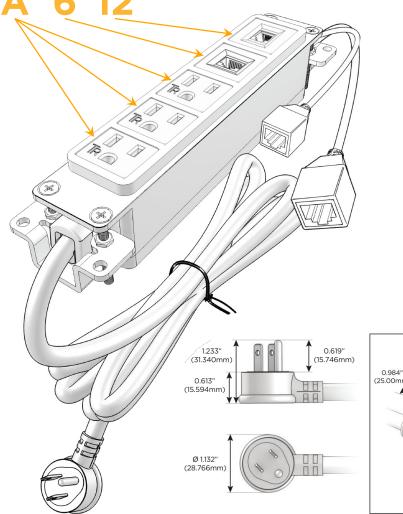

### Plug:

Supplied with Low Profile Flat 45° Angle 120 VAC Plug

Optional Standard Straight 120 VAC Plug

Optional Straight 120 VAC Pass-through Plug

- · CLEAN, COMPACT DESIGN
- STREAMLINED
- LOW PROFILE
- SIDE-EXITING CORDS
- PLUG & PLAY
- 6' AC CORD & PLUG (FLAT PLUG STANDARD)
- CUSTOMIZABLE CONFIGURATIONS AND FINISHES
- UL LISTED FOR MOUNTING IN FURNITURE
- 15A