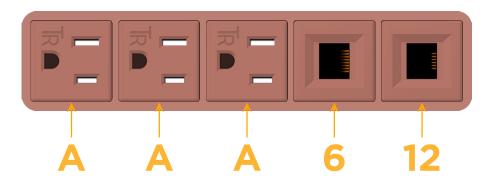

## **Module/Port Options:**

- A Tamper Resistant AC Receptacle
- E USB-A & USB-C (20W)
- M Double USB-A (Fast Charging Ports 18W)
- H HDMI
- 6 CAT 6
- 12 RJ 12
- X Switched AC
- Y 3-Way Switch (Low Voltage)
- V USB-C (45W High Speed Charging Port)
- S USB-C (25W High Speed Charging Port)
- R Switched AC (Rocker Switch)
- D Dimmer Switch