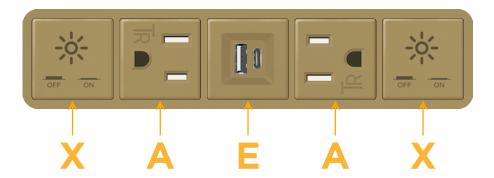

# **Module/Port Options:**

- **Tamper Resistant AC Receptacle**
- USB-A & USB-C (20W)
- Double USB-A (Fast Charging Ports 18W)
- **HDMI**
- CAT 6
- **RJ 12**
- Switched AC
- 3-Way Switch (Low Voltage)
- USB-C (45W High Speed Charging Port)
- USB-C (25W High Speed Charging Port)
- Switched AC (Rocker Switch)
- **Dimmer Switch**

# **Modules/Ports:**

- Switched AC
- **Tamper Resistant AC Receptacle**
- USB-A & USB-C (20W)