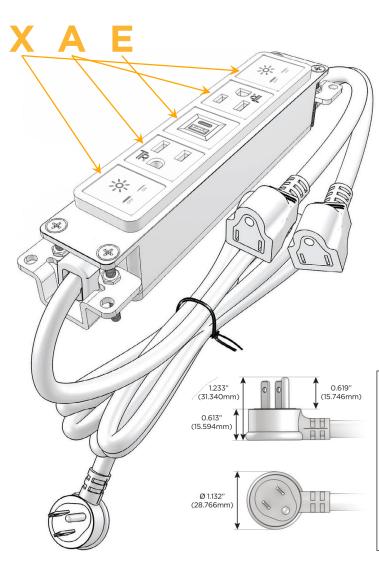

### Plug:

Supplied with Low Profile Flat 45° Angle 120 VAC Plug

Optional Standard Straight 120 VAC Plug

Optional Straight 120 VAC Pass-through Plug

- CLEAN, COMPACT DESIGN
- **STREAMLINED**
- **LOW PROFILE**
- SIDE-EXITING CORDS
- **PLUG & PLAY**
- 6' AC CORD & PLUG (FLAT PLUG STANDARD)
- **CUSTOMIZABLE CONFIGURATIONS AND FINISHES**
- **UL LISTED FOR MOUNTING IN FURNITURE**
- 15A

# Distributed by

Mormax Company, Inc.

Elmsford, NY 10523

914-699-0101 sales@mormax.com

mormax.com

8 Westchester Plaza

TOP

1.381" (35.082mm)