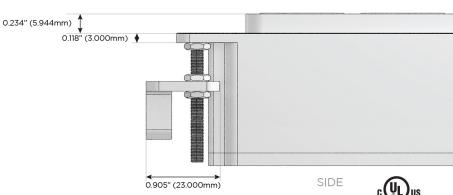

gh Speed Charging Port)
- Switched AC (Rocker Switch)
- **Dimmer Switch**

### Plug:

Supplied with Low Profile Flat 45° Angle 120 VAC Plug

Optional Standard Straight 120 VAC Plug

Optional Straight 120 VAC Pass-through Plug

- CLEAN, COMPACT DESIGN
- **STREAMLINED**
- **LOW PROFILE**
- SIDE-EXITING CORDS
- **PLUG & PLAY**
- 6' AC CORD & PLUG (FLAT PLUG STANDARD)
- **CUSTOMIZABLE CONFIGURATIONS AND FINISHES**
- **UL LISTED FOR MOUNTING IN FURNITURE**
- 15A





#### AC POWER & DATA CONNECTIVITY SOLUTION

M-POWER-5TBZ2-XAEAX-BZ2AB

# Distributed by



Mormax Company, Inc.

Elmsford, NY 10523

914-699-0101 sales@mormax.com

mormax.com

8 Westchester Plaza

TOP

1.381" (35.082mm)

Specs:

# **Modules/Ports:**

- Switched AC
- **Tamper Resistant AC Receptacle**
- USB-A & USB-C (20W)