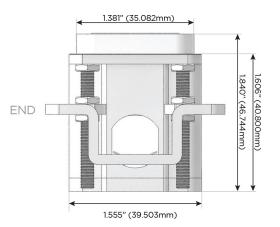

# Distributed by

Mormax Company, Inc.

Elmsford, NY 10523

914-699-0101 sales@mormax.com

mormax.com

8 Westchester Plaza

TOP

1.381" (35.082mm)