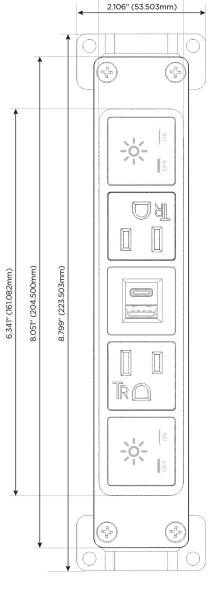

# **Module/Port Options:**

- **Tamper Resistant AC Receptacle**
- USB-A & USB-C (20W)
- Double USB-A (Fast Charging Ports 18W)
- **HDMI**
- CAT 6
- **RJ 12**
- Switched AC
- 3-Way Switch (Low Voltage)
- USB-C (45W High Speed Charging Port)
- USB-C (25W High Speed Charging Port)
- Switched AC (Rocker Switch)
- **Dimmer Switch**

# **Modules/Ports:**

- Switched AC
- **Tamper Resistant AC Receptacle**
- USB-A & USB-C (20W)