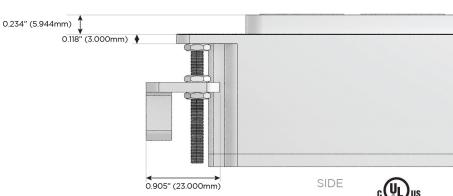

#### Plug:

Supplied with Low Profile Flat 45° Angle 120 VAC Plug

Optional Standard Straight 120 VAC Plug

Optional Straight 120 VAC Pass-through Plug

- · CLEAN, COMPACT DESIGN
- STREAMLINED
- LOW PROFILE
- SIDE-EXITING CORDS
- PLUG & PLAY
- 6' AC CORD & PLUG (FLAT PLUG STANDARD)
- CUSTOMIZABLE CONFIGURATIONS AND FINISHES
- UL LISTED FOR MOUNTING IN FURNITURE
- 15A