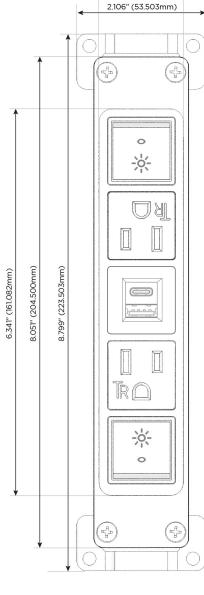

### **Module/Port Options:**

- A Tamper Resistant AC Receptacle
- E USB-A & USB-C (20W)
- M Double USB-A (Fast Charging Ports 18W)
- H HDMI
- 6 CAT 6
- 12 RJ 12
- X Switched AC
- Y 3-Way Switch (Low Voltage)
- V USB-C (45W High Speed Charging Port)
- S USB-C (25W High Speed Charging Port)
- R Switched AC (Rocker Switch)
- D Dimmer Switch

Specs: **Modules/Ports:** 

Switched AC (Rocker Switch)

**Tamper Resistant AC Receptacle** 

USB-A & USB-C (20W)