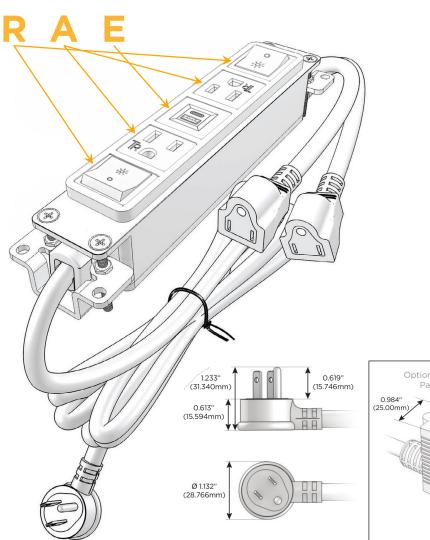

#### Plug:

Supplied with Low Profile Flat 45° Angle 120 VAC Plug

Optional Standard Straight 120 VAC Plug

Optional Straight 120 VAC Pass-through Plug

- · CLEAN, COMPACT DESIGN
- STREAMLINED
- LOW PROFILE
- SIDE-EXITING CORDS
- PLUG & PLAY
- 6' AC CORD & PLUG (FLAT PLUG STANDARD)
- CUSTOMIZABLE CONFIGURATIONS AND FINISHES
- UL LISTED FOR MOUNTING IN FURNITURE
- 15A