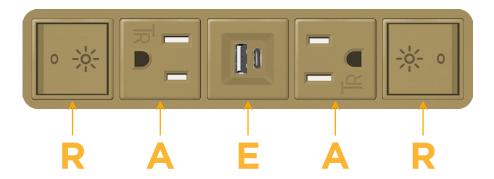

### **Module/Port Options:**

- A Tamper Resistant AC Receptacle
- E USB-A & USB-C (20W)
- M Double USB-A (Fast Charging Ports 18W)
- H HDMI
- 6 CAT 6
- 12 RJ 12
- X Switched AC
- Y 3-Way Switch (Low Voltage)
- V USB-C (45W High Speed Charging Port)
- S USB-C (25W High Speed Charging Port)
- R Switched AC (Rocker Switch)
- D Dimmer Switch

Specs: **Modules/Ports:** 

Switched AC (Rocker Switch)

**Tamper Resistant AC Receptacle** 

USB-A & USB-C (20W)