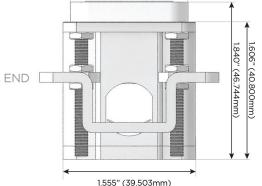

SIDE

© 2024 Metro Light & Power, LLC. All rights reserved. US Patent No(s) 10,841,990; 10,847,959; other Patents Pending Metro Light & Power, LLC | 11 Smith St Englewood, NJ 07631 | T: 201-416-4160 | F: 208-979-4613 | info@metrolightandpower.com | www.metrolightandpower.com