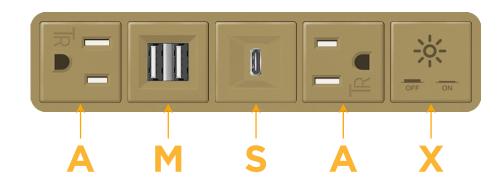

## Module/Port Options:

- A Tamper Resistant AC Receptacle
- E USB-A & USB-C (20W)
- M Double USB-A (Fast Charging Ports 18W)
- H HDMI
- 6 CAT 6
- 12 RJ 12
- X Switched AC
- Y 3-Way Switch (Low Voltage)
- V USB-C (45W High Speed Charging Port)
- S USB-C (25W High Speed Charging Port)
- R Switched AC (Rocker Switch)
- D Dimmer Switch