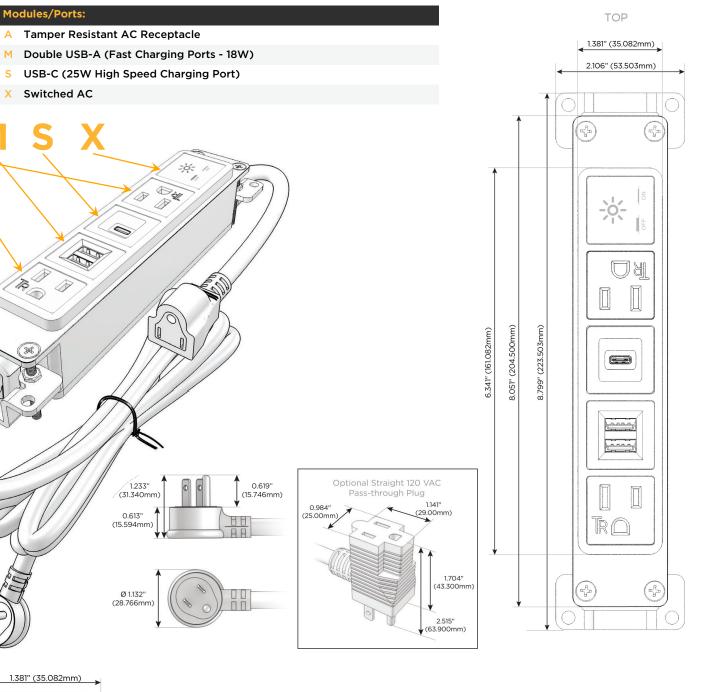

## Module/Port Options:

- A Tamper Resistant AC Receptacle
- E USB-A & USB-C (20W)
- M Double USB-A (Fast Charging Ports 18W)
- H HDMI
- 6 CAT 6
- 12 RJ 12
- X Switched AC
- Y 3-Way Switch (Low Voltage)
- V USB-C (45W High Speed Charging Port)
- S USB-C (25W High Speed Charging Port)
- R Switched AC (Rocker Switch)
- D Dimmer Switch

#### Plug:

Supplied with Low Profile Flat 45° Angle 120 VAC Plug

Optional Standard Straight 120 VAC Plug

Optional Straight 120 VAC Pass-through Plug

- CLEAN, COMPACT DESIGN
- STREAMLINED
- LOW PROFILE
- SIDE-EXITING CORDS
- PLUG & PLAY
- 6' AC CORD & PLUG (FLAT PLUG STANDARD)
- CUSTOMIZABLE CONFIGURATIONS AND FINISHES
- UL LISTED FOR MOUNTING IN FURNITURE
- 15A

### AC POWER & DATA CONNECTIVITY SOLUTION

M-POWER-5TBZ2-AMSAX-BZ2AB

Mormax Company, Inc. 8 Westchester Plaza Elmsford, NY 10523

C 914-699-0101 sales@mormax.com  $\bigtriangledown$ mormax.com

0.905" (23.000mm)