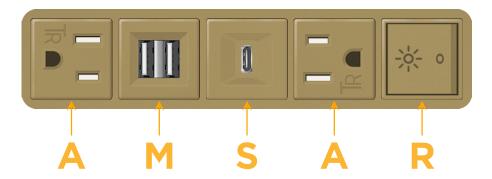

#### AC POWER & DATA CONNECTIVITY SOLUTION

M-POWER-5TBZ2-AMSAR-BZ2AB

### **Module/Port Options:**

- A Tamper Resistant AC Receptacle
- E USB-A & USB-C (20W)
- M Double USB-A (Fast Charging Ports 18W)
- H HDMI
- 6 CAT 6
- 12 RJ 12
- X Switched AC
- Y 3-Way Switch (Low Voltage)
- V USB-C (45W High Speed Charging Port)
- S USB-C (25W High Speed Charging Port)
- R Switched AC (Rocker Switch)
- D Dimmer Switch

**Tamper Resistant AC Receptacle** 

Double USB-A (Fast Charging Ports - 18W)

USB-C (25W High Speed Charging Port)

Switched AC (Rocker Switch)