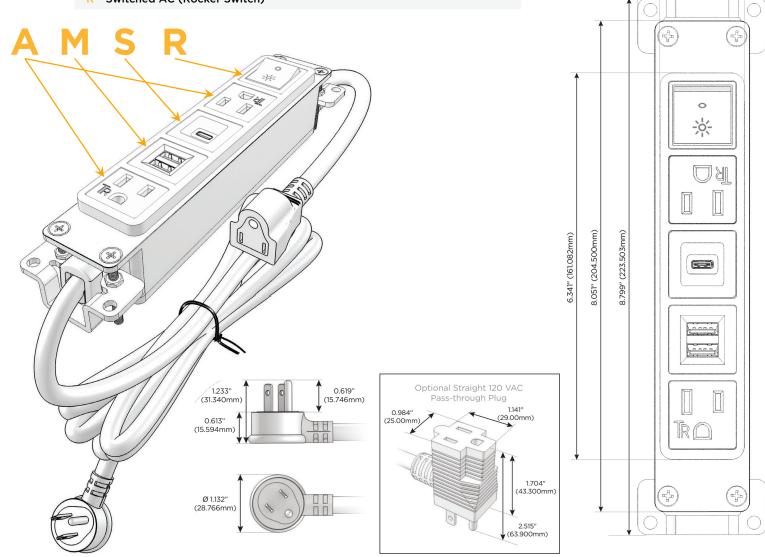

### **Module/Port Options:**

- A Tamper Resistant AC Receptacle
- E USB-A & USB-C (20W)
- M Double USB-A (Fast Charging Ports 18W)
- H HDMI
- 6 CAT 6
- 12 RJ 12
- X Switched AC
- Y 3-Way Switch (Low Voltage)
- V USB-C (45W High Speed Charging Port)
- S USB-C (25W High Speed Charging Port)
- R Switched AC (Rocker Switch)
- D Dimmer Switch

#### Plug:

Supplied with Low Profile Flat 45° Angle 120 VAC Plug

Optional Standard Straight 120 VAC Plug

Optional Straight 120 VAC Pass-through Plug

- CLEAN, COMPACT DESIGN
- STREAMLINED
- LOW PROFILE
- SIDE-EXITING CORDS
- PLUG & PLAY
- 6' AC CORD & PLUG (FLAT PLUG STANDARD)
- CUSTOMIZABLE CONFIGURATIONS AND FINISHES
- UL LISTED FOR MOUNTING IN FURNITURE
- 15A

#### AC POWER & DATA CONNECTIVITY SOLUTION

M-POWER-5TBZ2-AMSAR-BZ2AB

# Distributed by

Mormax Company, Inc.

914-699-0101

8 Westchester Plaza Elmsford, NY 10523

sales@mormax.com mormax.com

TOP 1.381" (35.082mm)

2.106" (53.503mm)

Specs: **Modules/Ports:** 

**Tamper Resistant AC Receptacle** 

Double USB-A (Fast Charging Ports - 18W)

USB-C (25W High Speed Charging Port)

Switched AC (Rocker Switch)