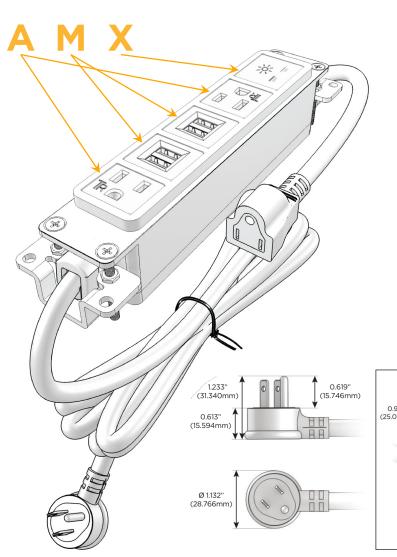

# Plug:

Supplied with Low Profile Flat 45° Angle 120 VAC Plug

Optional Standard Straight 120 VAC Plug

Optional Straight 120 VAC Pass-through Plug

- CLEAN, COMPACT DESIGN
- **STREAMLINED**
- **LOW PROFILE**
- SIDE-EXITING CORDS
- **PLUG & PLAY**
- 6' AC CORD & PLUG (FLAT PLUG STANDARD)
- **CUSTOMIZABLE CONFIGURATIONS AND FINISHES**
- **UL LISTED FOR MOUNTING IN FURNITURE**
- 15A

### **Modules/Ports:**

- A Tamper Resistant AC Receptacle
- M Double USB-A (Fast Charging Ports 18W)
- X Switched AC