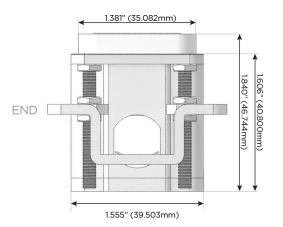

# Distributed by

Mormax Company, Inc.

914-699-0101

1.381" (35.082mm)

8 Westchester Plaza Elmsford, NY 10523 sales@mormax.com
mormax.com

TOP

Specs: