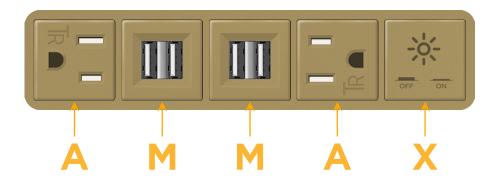

### **Module/Port Options:**

- **Tamper Resistant AC Receptacle**
- USB-A & USB-C (20W)
- Double USB-A (Fast Charging Ports 18W)
- **HDMI**
- CAT 6
- **RJ 12**
- Switched AC
- 3-Way Switch (Low Voltage)
- V USB-C (45W High Speed Charging Port)
- USB-C (25W High Speed Charging Port)
- R Switched AC (Rocker Switch)
- D Dimmer Switch

### **Modules/Ports:**

- A Tamper Resistant AC Receptacle
- M Double USB-A (Fast Charging Ports 18W)
- X Switched AC