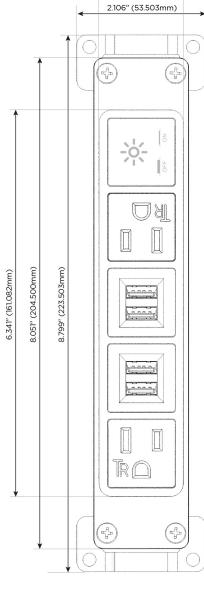

### **Module/Port Options:**

- **Tamper Resistant AC Receptacle**
- USB-A & USB-C (20W)
- Double USB-A (Fast Charging Ports 18W)
- **HDMI**
- CAT 6
- **RJ 12**
- Switched AC
- 3-Way Switch (Low Voltage)
- V USB-C (45W High Speed Charging Port)
- USB-C (25W High Speed Charging Port)
- R Switched AC (Rocker Switch)
- D Dimmer Switch

### **Modules/Ports:**

- A Tamper Resistant AC Receptacle
- M Double USB-A (Fast Charging Ports 18W)
- X Switched AC