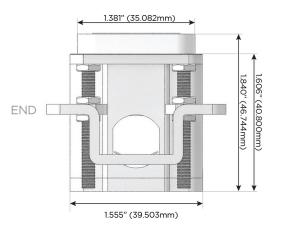

# MORMAX

Mormax Company, Inc. 8 Westchester Plaza

Elmsford, NY 10523

Distributed by

914-699-0101

sales@mormax.com

mormax.com TOP

1.381" (35.082mm)

2.106" (53.503mm)

Specs: