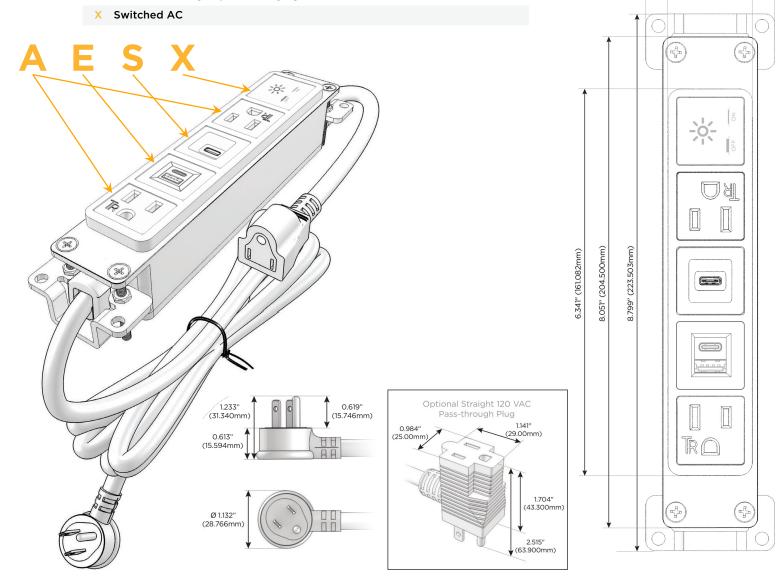

# **Module/Port Options:**

- A Tamper Resistant AC Receptacle
- E USB-A & USB-C (20W)
- M Double USB-A (Fast Charging Ports 18W)
- H HDMI
- 6 CAT 6
- 12 RJ 12
- X Switched AC
- Y 3-Way Switch (Low Voltage)
- V USB-C (45W High Speed Charging Port)
- S USB-C (25W High Speed Charging Port)
- R Switched AC (Rocker Switch)
- D Dimmer Switch

## Plug:

Supplied with Low Profile Flat 45° Angle 120 VAC Plug

Optional Standard Straight 120 VAC Plug

Optional Straight 120 VAC Pass-through Plug

- · CLEAN, COMPACT DESIGN
- STREAMLINED
- LOW PROFILE
- SIDE-EXITING CORDS
- PLUG & PLAY
- 6' AC CORD & PLUG (FLAT PLUG STANDARD)
- CUSTOMIZABLE CONFIGURATIONS AND FINISHES
- UL LISTED FOR MOUNTING IN FURNITURE
- 15A

# **Modules/Ports:**

- **Tamper Resistant AC Receptacle**
- USB-A & USB-C (20W)
- USB-C (25W High Speed Charging Port)