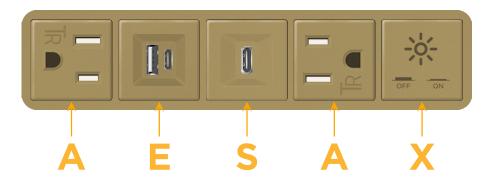

# **Module/Port Options:**

- A Tamper Resistant AC Receptacle
- E USB-A & USB-C (20W)
- M Double USB-A (Fast Charging Ports 18W)
- H HDMI
- 6 CAT 6
- 12 RJ 12
- X Switched AC
- Y 3-Way Switch (Low Voltage)
- V USB-C (45W High Speed Charging Port)
- S USB-C (25W High Speed Charging Port)
- R Switched AC (Rocker Switch)
- D Dimmer Switch

# **Modules/Ports:**

- **Tamper Resistant AC Receptacle**
- USB-A & USB-C (20W)
- USB-C (25W High Speed Charging Port)