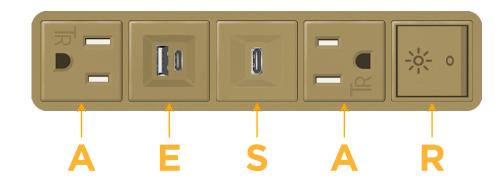

## Module/Port Options:

- A Tamper Resistant AC Receptacle
- E USB-A & USB-C (20W)
- M Double USB-A (Fast Charging Ports 18W)
- H HDMI
- 6 CAT 6
- 12 RJ 12
- X Switched AC
- Y 3-Way Switch (Low Voltage)
- V USB-C (45W High Speed Charging Port)
- S USB-C (25W High Speed Charging Port)
- R Switched AC (Rocker Switch)
- D Dimmer Switch