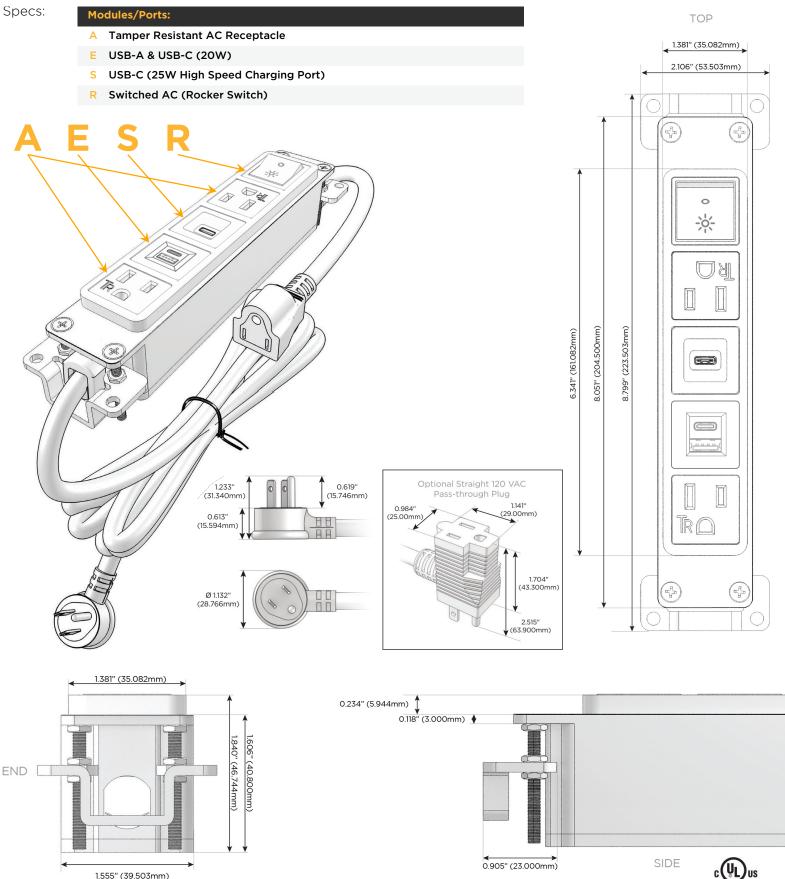

## Module/Port Options:

- A Tamper Resistant AC Receptacle
- E USB-A & USB-C (20W)
- M Double USB-A (Fast Charging Ports 18W)
- H HDMI
- 6 CAT 6
- 12 RJ 12
- X Switched AC
- Y 3-Way Switch (Low Voltage)
- V USB-C (45W High Speed Charging Port)
- S USB-C (25W High Speed Charging Port)
- R Switched AC (Rocker Switch)
- D Dimmer Switch

### Plug:

Supplied with Low Profile Flat 45° Angle 120 VAC Plug

Optional Standard Straight 120 VAC Plug

Optional Straight 120 VAC Pass-through Plug

- CLEAN, COMPACT DESIGN
- STREAMLINED
- LOW PROFILE
- SIDE-EXITING CORDS
- PLUG & PLAY
- 6' AC CORD & PLUG (FLAT PLUG STANDARD)
- CUSTOMIZABLE CONFIGURATIONS AND FINISHES
- UL LISTED FOR MOUNTING IN FURNITURE
- 15A