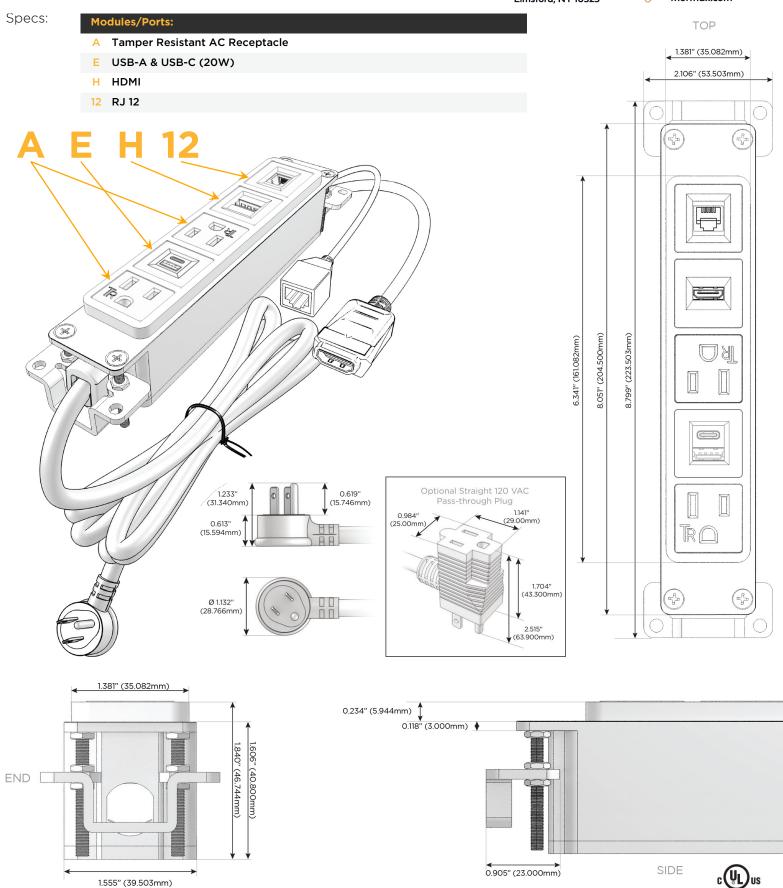

## Module/Port Options:

- A Tamper Resistant AC Receptacle
- E USB-A & USB-C (20W)
- M Double USB-A (Fast Charging Ports 18W)
- H HDMI
- 6 CAT 6
- 12 RJ 12
- X Switched AC
- Y 3-Way Switch (Low Voltage)
- V USB-C (45W High Speed Charging Port)
- S USB-C (25W High Speed Charging Port)
- R Switched AC (Rocker Switch)
- D Dimmer Switch

#### Plug:

Supplied with Low Profile Flat 45° Angle 120 VAC Plug

Optional Standard Straight 120 VAC Plug

Optional Straight 120 VAC Pass-through Plug

- CLEAN, COMPACT DESIGN
- STREAMLINED
- LOW PROFILE
- SIDE-EXITING CORDS
- PLUG & PLAY
- 6' AC CORD & PLUG (FLAT PLUG STANDARD)
- CUSTOMIZABLE CONFIGURATIONS AND FINISHES
- UL LISTED FOR MOUNTING IN FURNITURE
- 15A