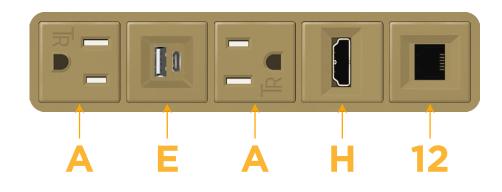

## Module/Port Options:

- A Tamper Resistant AC Receptacle
- E USB-A & USB-C (20W)
- M Double USB-A (Fast Charging Ports 18W)
- H HDMI
- 6 CAT 6
- 12 RJ 12
- X Switched AC
- Y 3-Way Switch (Low Voltage)
- V USB-C (45W High Speed Charging Port)
- S USB-C (25W High Speed Charging Port)
- R Switched AC (Rocker Switch)
- D Dimmer Switch