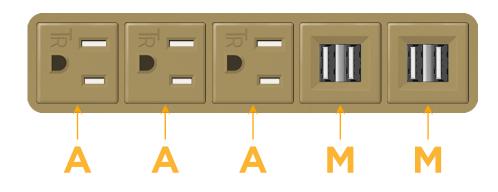

# Module/Port Options:

- **Tamper Resistant AC Receptacle** Α
- USB-A & USB-C (20W) E
- Double USB-A (Fast Charging Ports 18W) Μ
- H. HDMI
- 6 CAT 6
- 12 RJ 12
- Switched AC X
- 3-Way Switch (Low Voltage) Y
- V USB-C (45W High Speed Charging Port)
- USB-C (25W High Speed Charging Port) S
- Switched AC (Rocker Switch) R
- D Dimmer Switch