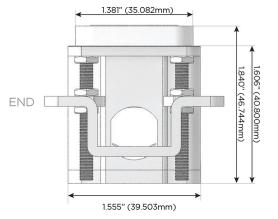

# Distributed by

Mormax Company, Inc. 8 Westchester Plaza

Elmsford, NY 10523

914-699-0101

TOP

1.381" (35.082mm)

2.106" (53.503mm)

sales@mormax.com