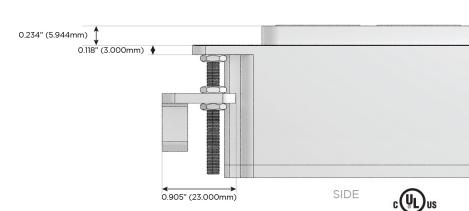

- R Switched AC (Rocker Switch)
- D Dimmer Switch

### Plug:

Supplied with Low Profile Flat 45 $^{\circ}$  Angle 120 VAC Plug

Optional Standard Straight 120 VAC Plug

Optional Straight 120 VAC Pass-through Plug

- · CLEAN, COMPACT DESIGN
- STREAMLINED
- LOW PROFILE
- SIDE-EXITING CORDS
- PLUG & PLAY
- 6' AC CORD & PLUG (FLAT PLUG STANDARD)
- CUSTOMIZABLE CONFIGURATIONS AND FINISHES
- UL LISTED FOR MOUNTING IN FURNITURE
- 15A





### AC POWER & DATA CONNECTIVITY SOLUTION

M-POWER-5TBR2-XAMSX-BR2AB

# Distributed by



Mormax Company, Inc. 8 Westchester Plaza

Elmsford, NY 10523

914-699-0101

TOP

1.381" (35.082mm)

2.106" (53.503mm)

sales@mormax.com

mormax.com

Specs: **Modules/Ports:** 

Switched AC

- **Tamper Resistant AC Receptacle**
- Double USB-A (Fast Charging Ports 18W)