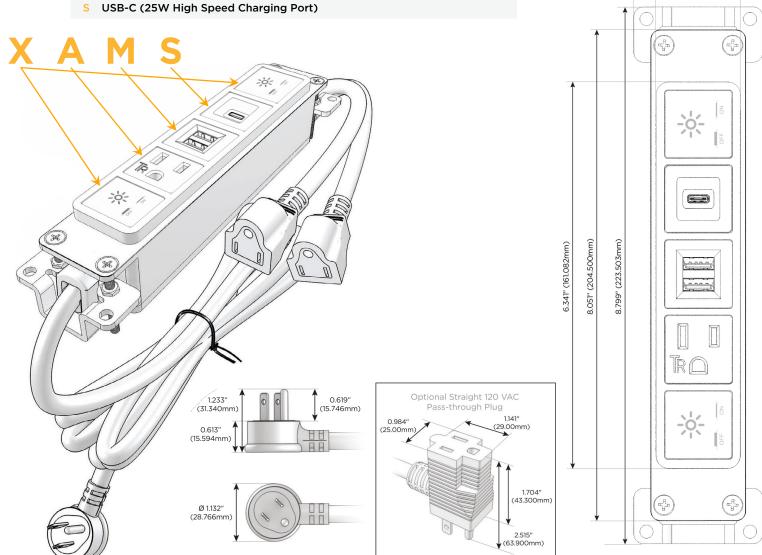

## **Module/Port Options:**

- A Tamper Resistant AC Receptacle
- E USB-A & USB-C (20W)
- M Double USB-A (Fast Charging Ports 18W)
- H HDMI
- 6 CAT 6
- 12 RJ 12
- X Switched AC
- Y 3-Way Switch (Low Voltage)
- V USB-C (45W High Speed Charging Port)
- S USB-C (25W High Speed Charging Port)
- R Switched AC (Rocker Switch)
- D Dimmer Switch

### Plug:

Supplied with Low Profile Flat 45 $^{\circ}$  Angle 120 VAC Plug

Optional Standard Straight 120 VAC Plug

Optional Straight 120 VAC Pass-through Plug

- · CLEAN, COMPACT DESIGN
- STREAMLINED
- LOW PROFILE
- SIDE-EXITING CORDS
- PLUG & PLAY
- 6' AC CORD & PLUG (FLAT PLUG STANDARD)
- CUSTOMIZABLE CONFIGURATIONS AND FINISHES
- UL LISTED FOR MOUNTING IN FURNITURE
- 15A

mormax.com

Specs: **Modules/Ports:** 

Switched AC

- **Tamper Resistant AC Receptacle**
- Double USB-A (Fast Charging Ports 18W)