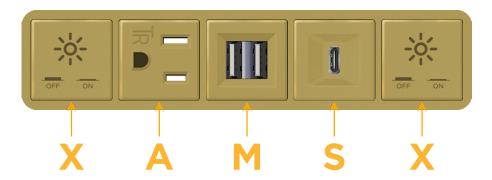

## **Module/Port Options:**

- A Tamper Resistant AC Receptacle
- E USB-A & USB-C (20W)
- M Double USB-A (Fast Charging Ports 18W)
- H HDMI
- 6 CAT 6
- 12 RJ 12
- X Switched AC
- Y 3-Way Switch (Low Voltage)
- V USB-C (45W High Speed Charging Port)
- S USB-C (25W High Speed Charging Port)
- R Switched AC (Rocker Switch)
- D Dimmer Switch

mormax.com

Specs: **Modules/Ports:** 

Switched AC

- **Tamper Resistant AC Receptacle**
- Double USB-A (Fast Charging Ports 18W)