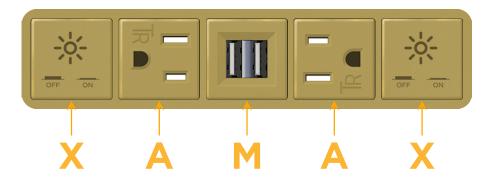

### **Module/Port Options:**

- A Tamper Resistant AC Receptacle
- E USB-A & USB-C (20W)
- M Double USB-A (Fast Charging Ports 18W)
- H HDMI
- 6 CAT 6
- 12 RJ 12
- X Switched AC
- Y 3-Way Switch (Low Voltage)
- V USB-C (45W High Speed Charging Port)
- S USB-C (25W High Speed Charging Port)
- R Switched AC (Rocker Switch)
- D Dimmer Switch

Specs: **Modules/Ports:** 

Switched AC

**Tamper Resistant AC Receptacle** 

Double USB-A (Fast Charging Ports - 18W)