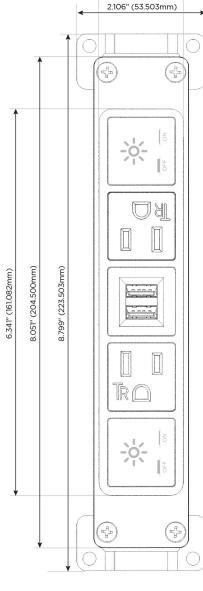

### **Module/Port Options:**

- A Tamper Resistant AC Receptacle
- E USB-A & USB-C (20W)
- M Double USB-A (Fast Charging Ports 18W)
- H HDMI
- 6 CAT 6
- 12 RJ 12
- X Switched AC
- Y 3-Way Switch (Low Voltage)
- V USB-C (45W High Speed Charging Port)
- S USB-C (25W High Speed Charging Port)
- R Switched AC (Rocker Switch)
- D Dimmer Switch

Specs: **Modules/Ports:** 

Switched AC

**Tamper Resistant AC Receptacle** 

Double USB-A (Fast Charging Ports - 18W)