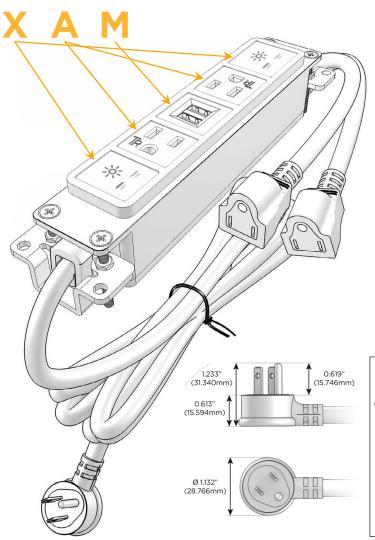

#### AC POWER & DATA CONNECTIVITY SOLUTION

M-POWER-5TBR2-XAMAX-BR2AB

Distributed by

Mormax Company, Inc.

<u>~</u>

914-699-0101 sales@mormax.com

mormax.com

8 Westchester Plaza Elmsford, NY 10523

#### AC POWER & DATA CONNECTIVITY SOLUTION

M-POWER-5TBR2-XAMAX-BR2AB

# Distributed by

Mormax Company, Inc.

914-699-0101

sales@mormax.com mormax.com

8 Westchester Plaza

Elmsford, NY 10523

TOP

1.381" (35.082mm)