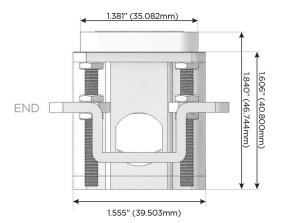

# Distributed by

Mormax Company, Inc.

914-699-0101

sales@mormax.com mormax.com

8 Westchester Plaza

Elmsford, NY 10523

TOP

1.381" (35.082mm)