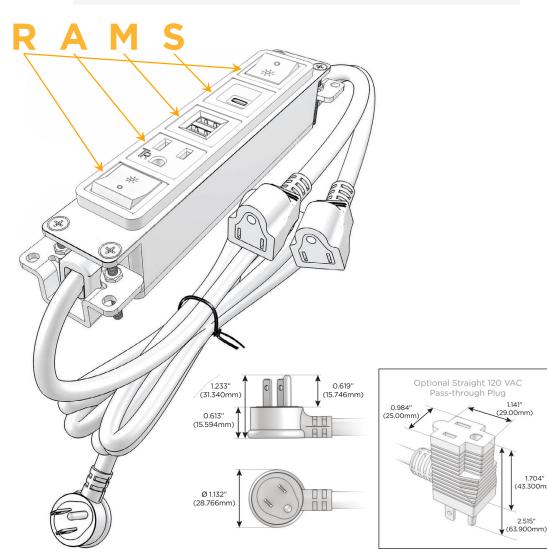

## Plug:

Supplied with Low Profile Flat 45° Angle 120 VAC Plug

Optional Standard Straight 120 VAC Plug

Optional Straight 120 VAC Pass-through Plug

- CLEAN, COMPACT DESIGN
- STREAMLINED
- LOW PROFILE
- SIDE-EXITING CORDS
- PLUG & PLAY
- 6' AC CORD & PLUG (FLAT PLUG STANDARD)
- CUSTOMIZABLE CONFIGURATIONS AND FINISHES
- UL LISTED FOR MOUNTING IN FURNITURE
- 15A

# **Modules/Ports:**

- R Switched AC (Rocker Switch)
- A Tamper Resistant AC Receptacle
- M Double USB-A (Fast Charging Ports 18W)
- S USB-C (25W High Speed Charging Port)