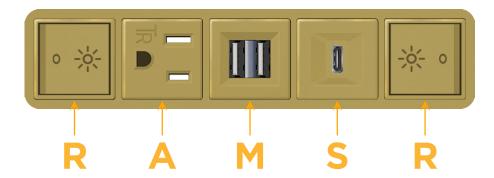

# **Modules/Ports:**

- R Switched AC (Rocker Switch)
- A Tamper Resistant AC Receptacle
- M Double USB-A (Fast Charging Ports 18W)
- S USB-C (25W High Speed Charging Port)