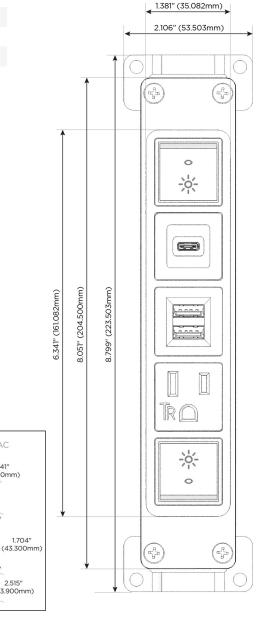

# **Modules/Ports:**

- R Switched AC (Rocker Switch)
- A Tamper Resistant AC Receptacle
- M Double USB-A (Fast Charging Ports 18W)
- S USB-C (25W High Speed Charging Port)