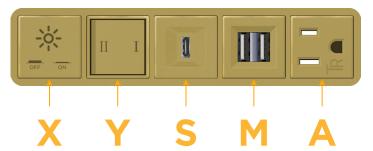

## **Module/Port Options:**

- **Tamper Resistant AC Receptacle**
- **USB-A & USB-C (20W)**
- Double USB-A (Fast Charging Ports 18W)
- **HDMI**
- CAT 6 6
- 12 RJ 12
- Switched AC
- 3-Way Switch (Low Voltage)
- USB-C (45W High Speed Charging Port)
- USB-C (25W High Speed Charging Port)
- Switched AC (Rocker Switch)
- **Dimmer Switch**