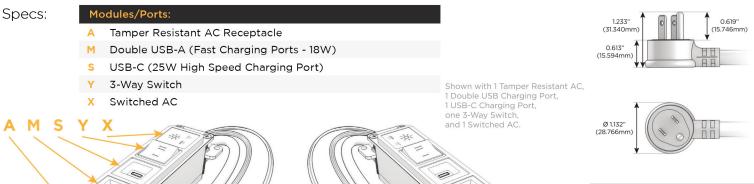

## **Module/Port Options:**

- **Tamper Resistant AC Receptacle**
- **USB-A & USB-C (20W)**
- Double USB-A (Fast Charging Ports 18W)
- **HDMI**
- CAT 6 6
- 12 RJ 12
- Switched AC
- 3-Way Switch (Low Voltage)
- USB-C (45W High Speed Charging Port)
- USB-C (25W High Speed Charging Port)
- Switched AC (Rocker Switch)
- **Dimmer Switch**