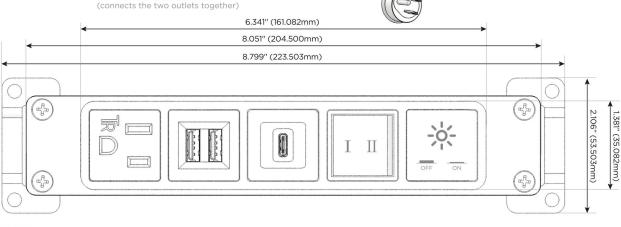

## **Module/Port Options:**

- **Tamper Resistant AC Receptacle**
- **USB-A & USB-C (20W)**
- Double USB-A (Fast Charging Ports 18W)
- **HDMI**
- CAT 6 6
- 12 RJ 12
- Switched AC
- 3-Way Switch (Low Voltage)
- USB-C (45W High Speed Charging Port)
- USB-C (25W High Speed Charging Port)
- Switched AC (Rocker Switch)
- **Dimmer Switch**

#### Plug:

Supplied with Low Profile Flat 45° Angle 120 VAC Plug

Optional Standard Straight 120 VAC Plug

Optional Straight 120 VAC Pass-through Plug

- · CLEAN, COMPACT DESIGN
- **STREAMLINED**
- **LOW PROFILE**
- SIDE-EXITING CORDS
- **PLUG & PLAY**
- 6' AC CORD & PLUG (FLAT PLUG STANDARD)
- **CUSTOMIZABLE CONFIGURATIONS AND FINISHES**
- **UL LISTED FOR MOUNTING IN FURNITURE**
- 15A