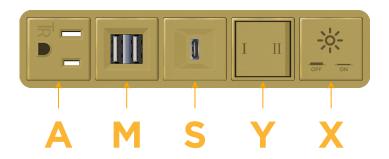

## **Module/Port Options:**

- **Tamper Resistant AC Receptacle**
- **USB-A & USB-C (20W)**
- Double USB-A (Fast Charging Ports 18W)
- **HDMI**
- CAT 6 6
- 12 RJ 12
- Switched AC
- 3-Way Switch (Low Voltage)
- USB-C (45W High Speed Charging Port)
- USB-C (25W High Speed Charging Port)
- Switched AC (Rocker Switch)
- **Dimmer Switch**