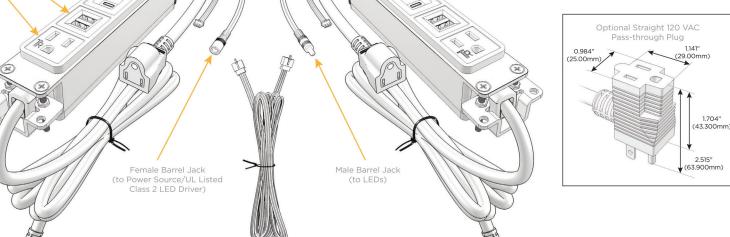

UL LISTED AND APPROVED FOR USE ONLY WITH METRO LIGHT & POWER'S UL LISTED LEDS & CLASS 2 UL LISTED LED DRIVERS

flexibility is key, and we provide a variety of mounting options, including the ability to mount in limited spaces. Our outlets are available in many

# Distributed by

Mormax Company, Inc.

914-699-0101

sales@mormax.com mormax.com

13 ft Connection Wire

TOP