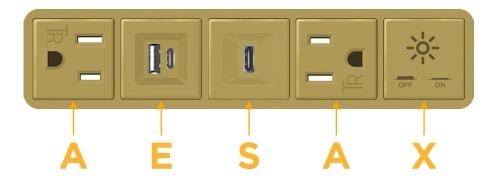

# **Module/Port Options:**

- A Tamper Resistant AC Receptacle
- E USB-A & USB-C (20W)
- M Double USB-A (Fast Charging Ports 18W)
- H HDMI
- 6 CAT 6
- 12 RJ 12
- X Switched AC
- Y 3-Way Switch (Low Voltage)
- V USB-C (45W High Speed Charging Port)
- S USB-C (25W High Speed Charging Port)
- R Switched AC (Rocker Switch)
- D Dimmer Switch

# **Modules/Ports:**

- A Tamper Resistant AC Receptacle
- E USB-A & USB-C (20W)
- S USB-C (25W High Speed Charging Port)