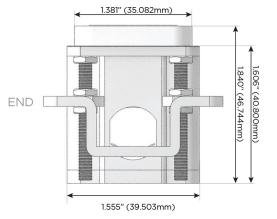

# Distributed by

MORMAX

Mormax Company, Inc.

914-699-0101 sales@mormax.com

TOP

1.381" (35.082mm)

2.106" (53.503mm)

8 Westchester Plaza Sales@mormo
Elmsford, NY 10523 mormax.com