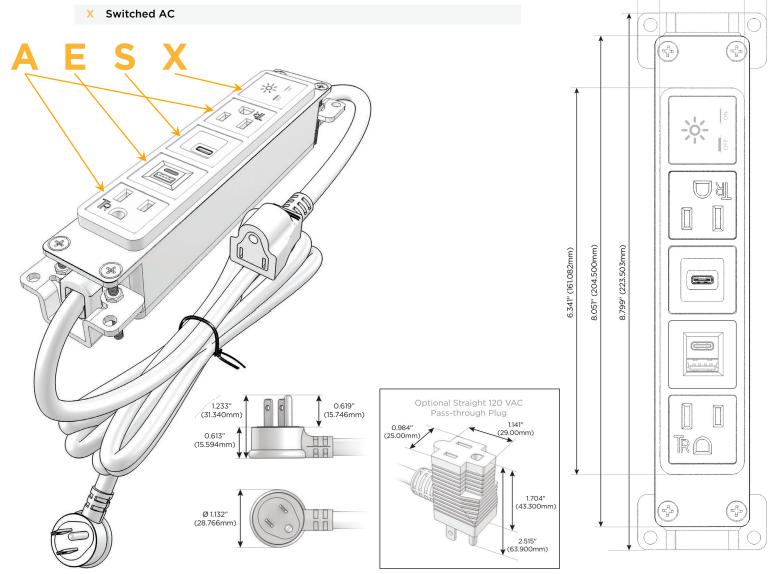

# **Module/Port Options:**

- A Tamper Resistant AC Receptacle
- E USB-A & USB-C (20W)
- M Double USB-A (Fast Charging Ports 18W)
- H HDMI
- 6 CAT 6
- 12 RJ 12
- X Switched AC
- Y 3-Way Switch (Low Voltage)
- V USB-C (45W High Speed Charging Port)
- S USB-C (25W High Speed Charging Port)
- R Switched AC (Rocker Switch)
- D Dimmer Switch

### Plug:

Supplied with Low Profile Flat 45° Angle 120 VAC Plug

Optional Standard Straight 120 VAC Plug

Optional Straight 120 VAC Pass-through Plug

- · CLEAN, COMPACT DESIGN
- STREAMLINED
- LOW PROFILE
- SIDE-EXITING CORDS
- PLUG & PLAY
- 6' AC CORD & PLUG (FLAT PLUG STANDARD)
- CUSTOMIZABLE CONFIGURATIONS AND FINISHES
- UL LISTED FOR MOUNTING IN FURNITURE
- 15A

# **Modules/Ports:**

- A Tamper Resistant AC Receptacle
- E USB-A & USB-C (20W)
- S USB-C (25W High Speed Charging Port)