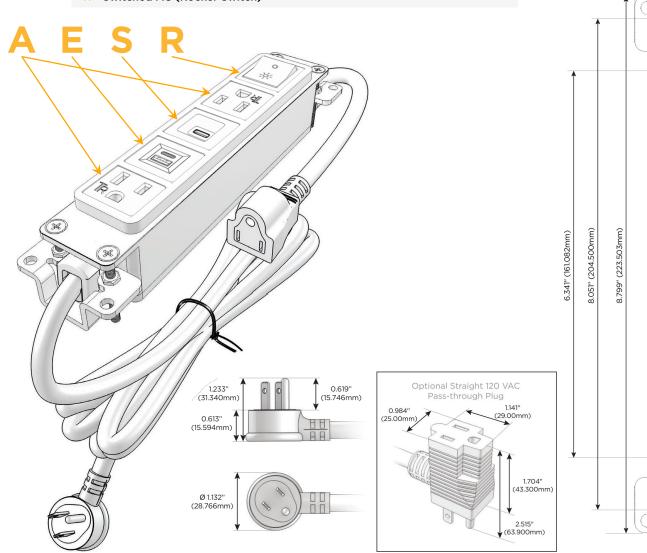

### **Module/Port Options:**

- A Tamper Resistant AC Receptacle
- E USB-A & USB-C (20W)
- M Double USB-A (Fast Charging Ports 18W)
- H HDMI
- 6 CAT 6
- 12 RJ 12
- X Switched AC
- Y 3-Way Switch (Low Voltage)
- V USB-C (45W High Speed Charging Port)
- S USB-C (25W High Speed Charging Port)
- R Switched AC (Rocker Switch)
- D Dimmer Switch

#### Plug:

Supplied with Low Profile Flat 45° Angle 120 VAC Plug

Optional Standard Straight 120 VAC Plug

Optional Straight 120 VAC Pass-through Plug

- · CLEAN, COMPACT DESIGN
- STREAMLINED
- LOW PROFILE
- SIDE-EXITING CORDS
- PLUG & PLAY
- 6' AC CORD & PLUG (FLAT PLUG STANDARD)
- CUSTOMIZABLE CONFIGURATIONS AND FINISHES
- UL LISTED FOR MOUNTING IN FURNITURE
- 15A

# Modules/Ports:

- A Tamper Resistant AC Receptacle
- E USB-A & USB-C (20W)
- S USB-C (25W High Speed Charging Port)
- R Switched AC (Rocker Switch)