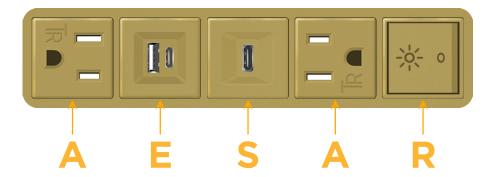

### **Module/Port Options:**

- A Tamper Resistant AC Receptacle
- E USB-A & USB-C (20W)
- M Double USB-A (Fast Charging Ports 18W)
- H HDMI
- 6 CAT 6
- 12 RJ 12
- X Switched AC
- Y 3-Way Switch (Low Voltage)
- V USB-C (45W High Speed Charging Port)
- S USB-C (25W High Speed Charging Port)
- R Switched AC (Rocker Switch)
- D Dimmer Switch

# Modules/Ports:

- A Tamper Resistant AC Receptacle
- E USB-A & USB-C (20W)
- S USB-C (25W High Speed Charging Port)
- R Switched AC (Rocker Switch)