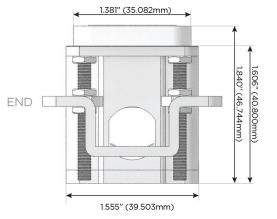

# Distributed by

Mormax Company, Inc.

<u>&</u>

914-699-0101

sales@mormax.com mormax.com

TOP

1.381" (35.082mm)

2.106" (53.503mm)