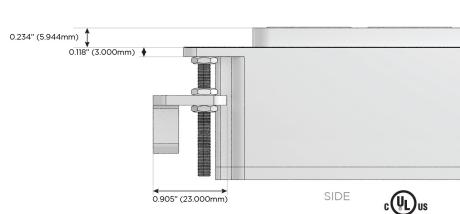

g:

Supplied with Low Profile Flat 45° Angle 120 VAC Plug

Optional Standard Straight 120 VAC Plug

Optional Straight 120 VAC Pass-through Plug

- · CLEAN, COMPACT DESIGN
- STREAMLINED
- LOW PROFILE
- SIDE-EXITING CORDS
- PLUG & PLAY
- 6' AC CORD & PLUG (FLAT PLUG STANDARD)
- CUSTOMIZABLE CONFIGURATIONS AND FINISHES
- UL LISTED FOR MOUNTING IN FURNITURE
- 15A





#### AC POWER & DATA CONNECTIVITY SOLUTION

M-POWER-5TBR2-AESAR-BR2AB

# Distributed by



Mormax Company, Inc.

<u>&</u>

914-699-0101

sales@mormax.com mormax.com

TOP

1.381" (35.082mm)

2.106" (53.503mm)

8 Westchester Plaza Elmsford, NY 10523

rd, NY 10523 🖖 morn

Specs:

# Modules/Ports:

- A Tamper Resistant AC Receptacle
- E USB-A & USB-C (20W)
- S USB-C (25W High Speed Charging Port)
- R Switched AC (Rocker Switch)