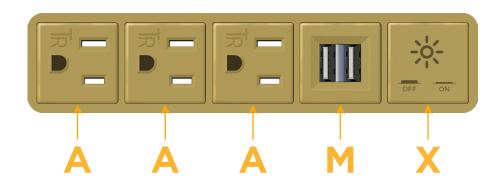

### Module/Port Options:

- A Tamper Resistant AC Receptacle
- E USB-A & USB-C (20W)
- M Double USB-A (Fast Charging Ports 18W)
- H HDMI
- 6 CAT 6
- 12 RJ 12
- X Switched AC
- Y 3-Way Switch (Low Voltage)
- V USB-C (45W High Speed Charging Port)
- S USB-C (25W High Speed Charging Port)
- R Switched AC (Rocker Switch)
- D Dimmer Switch