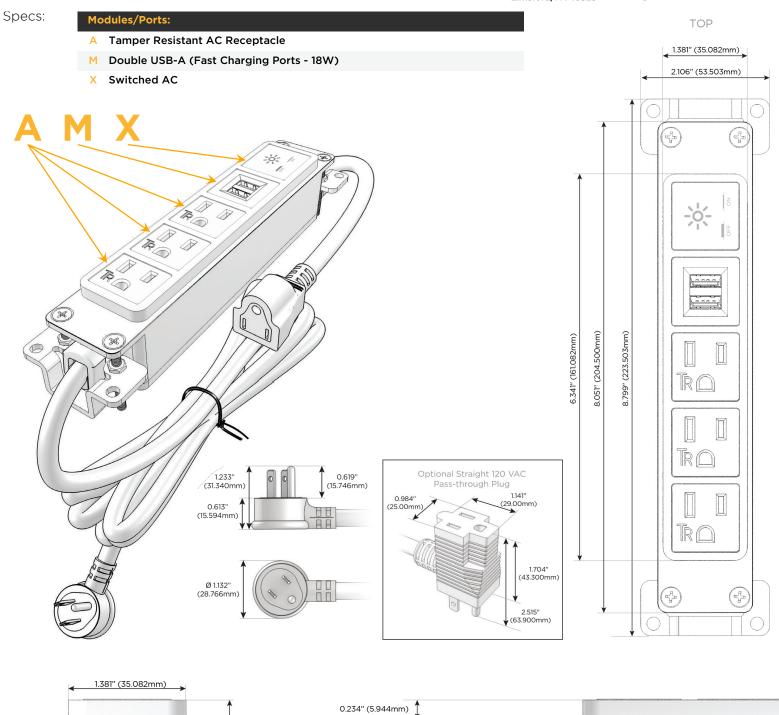

### Module/Port Options:

- A Tamper Resistant AC Receptacle
- E USB-A & USB-C (20W)
- M Double USB-A (Fast Charging Ports 18W)
- H HDMI
- 6 CAT 6
- 12 RJ 12
- X Switched AC
- Y 3-Way Switch (Low Voltage)
- V USB-C (45W High Speed Charging Port)
- S USB-C (25W High Speed Charging Port)
- R Switched AC (Rocker Switch)
- D Dimmer Switch

#### Plug:

Supplied with Low Profile Flat 45° Angle 120 VAC Plug

Optional Standard Straight 120 VAC Plug

Optional Straight 120 VAC Pass-through Plug

- CLEAN, COMPACT DESIGN
- STREAMLINED
- LOW PROFILE
- SIDE-EXITING CORDS
- PLUG & PLAY
- 6' AC CORD & PLUG (FLAT PLUG STANDARD)
- CUSTOMIZABLE CONFIGURATIONS AND FINISHES
- UL LISTED FOR MOUNTING IN FURNITURE
- 15A