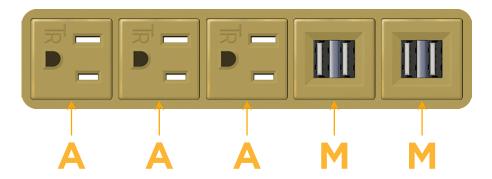

# **Module/Port Options:**

- A Tamper Resistant AC Receptacle
- E USB-A & USB-C (20W)
- M Double USB-A (Fast Charging Ports 18W)
- H HDMI
- 6 CAT 6
- 12 RJ 12
- X Switched AC
- Y 3-Way Switch (Low Voltage)
- V USB-C (45W High Speed Charging Port)
- S USB-C (25W High Speed Charging Port)
- R Switched AC (Rocker Switch)
- D Dimmer Switch

8 Westchester Plaza Elmsford, NY 10523

Specs: **Modules/Ports:** 

Double USB-A (Fast Charging Ports - 18W)

**Tamper Resistant AC Receptacle** 