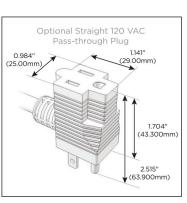

## Plug:

Supplied with Low Profile Flat 45° Angle 120 VAC Plug

Optional Standard Straight 120 VAC Plug

Optional Straight 120 VAC Pass-through Plug

- · CLEAN, COMPACT DESIGN
- STREAMLINED
- LOW PROFILE
- SIDE-EXITING CORDS
- PLUG & PLAY
- 6' AC CORD & PLUG (FLAT PLUG STANDARD)
- CUSTOMIZABLE CONFIGURATIONS AND FINISHES
- UL LISTED FOR MOUNTING IN FURNITURE
- 15A