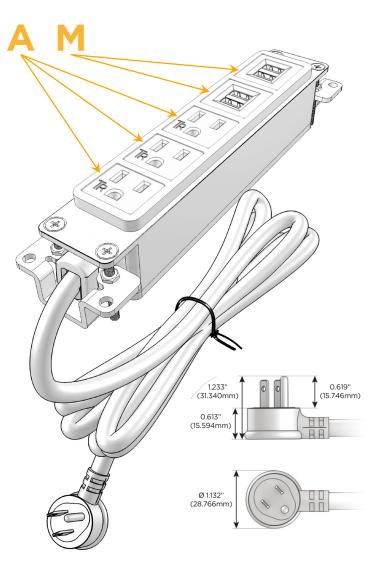

# **Module/Port Options:**

- A Tamper Resistant AC Receptacle
- E USB-A & USB-C (20W)
- M Double USB-A (Fast Charging Ports 18W)
- H HDMI
- 6 CAT 6
- 12 RJ 12
- X Switched AC
- Y 3-Way Switch (Low Voltage)
- V USB-C (45W High Speed Charging Port)
- S USB-C (25W High Speed Charging Port)
- R Switched AC (Rocker Switch)
- D Dimmer Switch

## Plug:

Supplied with Low Profile Flat 45° Angle 120 VAC Plug

Optional Standard Straight 120 VAC Plug

Optional Straight 120 VAC Pass-through Plug

- · CLEAN, COMPACT DESIGN
- STREAMLINED
- LOW PROFILE
- SIDE-EXITING CORDS
- PLUG & PLAY
- 6' AC CORD & PLUG (FLAT PLUG STANDARD)
- CUSTOMIZABLE CONFIGURATIONS AND FINISHES
- UL LISTED FOR MOUNTING IN FURNITURE
- 15A