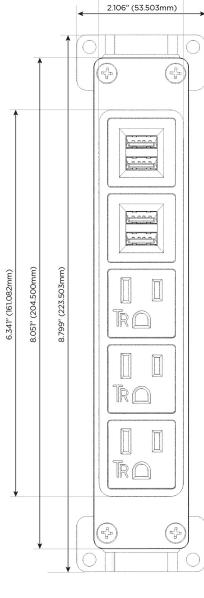

# **Module/Port Options:**

- A Tamper Resistant AC Receptacle
- E USB-A & USB-C (20W)
- M Double USB-A (Fast Charging Ports 18W)
- H HDMI
- 6 CAT 6
- 12 RJ 12
- X Switched AC
- Y 3-Way Switch (Low Voltage)
- V USB-C (45W High Speed Charging Port)
- S USB-C (25W High Speed Charging Port)
- R Switched AC (Rocker Switch)
- D Dimmer Switch

8 Westchester Plaza Elmsford, NY 10523

Specs: **Modules/Ports:** 

Double USB-A (Fast Charging Ports - 18W)

**Tamper Resistant AC Receptacle** 