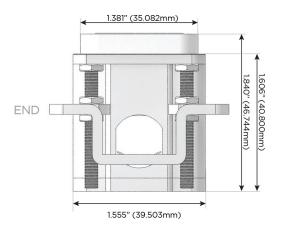

### AC POWER & DATA CONNECTIVITY SOLUTION

M-POWER-5TBR2-AAAMM-BR2AB

Distributed by

Mormax Company, Inc.

914-699-0101 sales@mormax.com

TOP

1.381" (35.082mm)

mormax.com