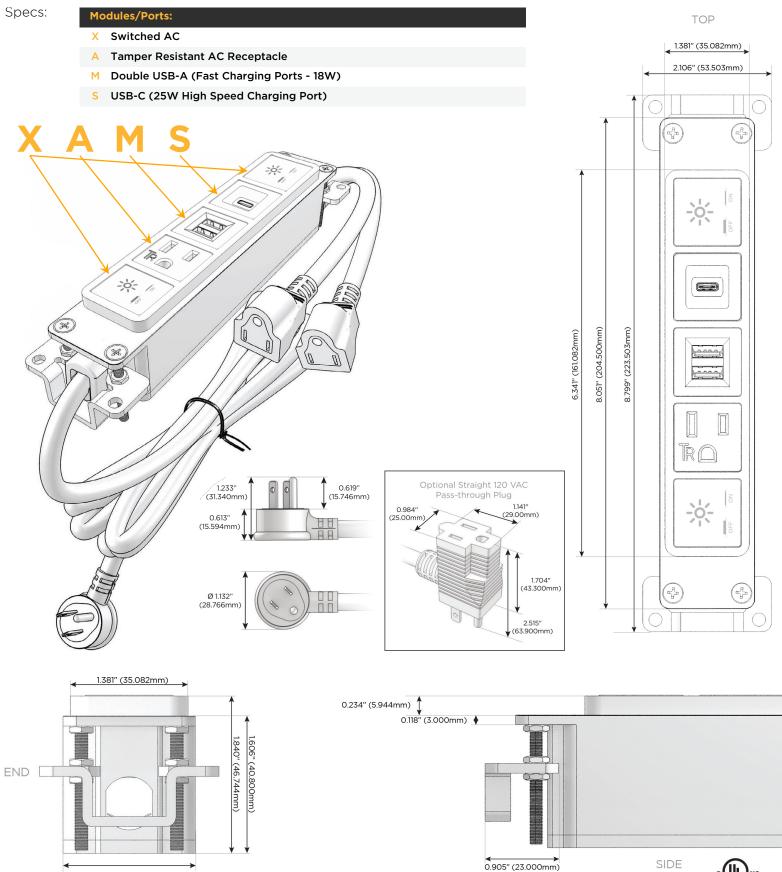

## Module/Port Options:

- A Tamper Resistant AC Receptacle
- E USB-A & USB-C (20W)
- M Double USB-A (Fast Charging Ports 18W)
- H HDMI
- 6 CAT 6
- 12 RJ 12
- X Switched AC
- Y 3-Way Switch (Low Voltage)
- V USB-C (45W High Speed Charging Port)
- S USB-C (25W High Speed Charging Port)
- R Switched AC (Rocker Switch)
- D Dimmer Switch

### Plug:

Supplied with Low Profile Flat 45° Angle 120 VAC Plug

**Optional Standard Straight 120 VAC Plug** 

Optional Straight 120 VAC Pass-through Plug

- CLEAN, COMPACT DESIGN
- STREAMLINED
- LOW PROFILE
- SIDE-EXITING CORDS
- PLUG & PLAY
- 6' AC CORD & PLUG (FLAT PLUG STANDARD)
- CUSTOMIZABLE CONFIGURATIONS AND FINISHES
- UL LISTED FOR MOUNTING IN FURNITURE
- 15A