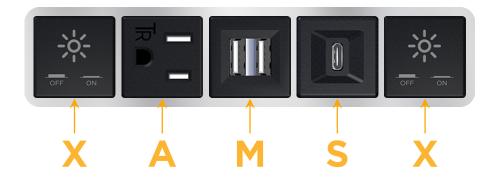

## Module/Port Options:

- A Tamper Resistant AC Receptacle
- E USB-A & USB-C (20W)
- M Double USB-A (Fast Charging Ports 18W)
- H HDMI
- 6 CAT 6
- 12 RJ 12
- X Switched AC
- Y 3-Way Switch (Low Voltage)
- V USB-C (45W High Speed Charging Port)
- S USB-C (25W High Speed Charging Port)
- R Switched AC (Rocker Switch)
- D Dimmer Switch