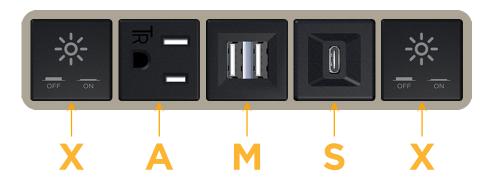

### **Module/Port Options:**

- A Tamper Resistant AC Receptacle
- E USB-A & USB-C (20W)
- M Double USB-A (Fast Charging Ports 18W)
- H HDMI
- 6 CAT 6
- 12 RJ 12
- X Switched AC
- Y 3-Way Switch (Low Voltage)
- V USB-C (45W High Speed Charging Port)
- S USB-C (25W High Speed Charging Port)
- R Switched AC (Rocker Switch)
- D Dimmer Switch

# **Modules/Ports:**

- Switched AC
- **Tamper Resistant AC Receptacle**
- Double USB-A (Fast Charging Ports 18W)
- USB-C (25W High Speed Charging Port)