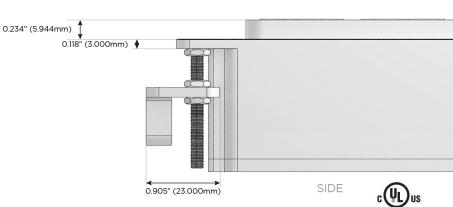

#### AC POWER & DATA CONNECTIVITY SOLUTION

M-POWER-5T-XAMSX-SAB

Distributed by

Mormax Company, Inc.

914-699-0101

TOP

1.381" (35.082mm)

2.106" (53.503mm)