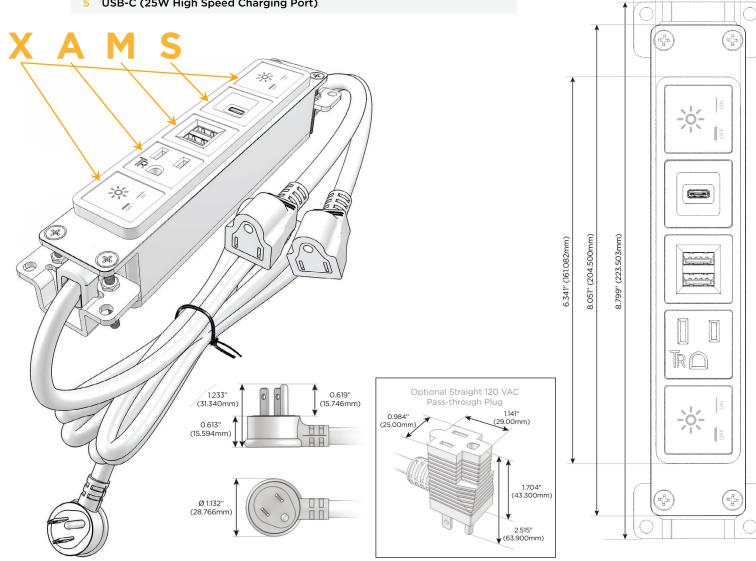

#### AC POWER & DATA CONNECTIVITY SOLUTION

M-POWER-5T-XAMSX-SAB

Distributed by

Mormax Company, Inc.

8 Westchester Plaza Elmsford, NY 10523 914-699-0101

sales@mormax.com
mormax.com

Metro Light & Power's line of power & data solutions offers sophisticated design elements combined with greater ease of installation. Streamlined and low-profile, enhanced by side-exiting cords, our outlets advance the industry with their cutting edge look and feel. We believe flexibility is key, and we provide a variety of mounting options, including the ability to mount in limited spaces. Our outlets are available in many finishes and configurations, in addition to a custom color and finish capability for our clients.

# Plug:

Supplied with Low Profile Flat 45° Angle 120 VAC Plug

Optional Standard Straight 120 VAC Plug

Optional Straight 120 VAC Pass-through Plug

- CLEAN, COMPACT DESIGN
- STREAMLINED
- LOW PROFILE
- SIDE-EXITING CORDS
- PLUG & PLAY
- 6' AC CORD & PLUG (FLAT PLUG STANDARD)
- CUSTOMIZABLE CONFIGURATIONS AND FINISHES
- UL LISTED FOR MOUNTING IN FURNITURE
- 15A

8 Westchester Plaza Elmsford, NY 10523

sales@mormax.com

mormax.com

Specs: