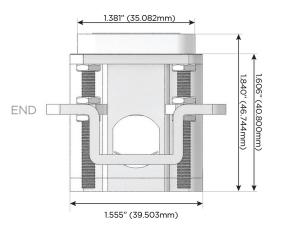

#### AC POWER & DATA CONNECTIVITY SOLUTION

M-POWER-5T-XAMSX-SAB

Distributed by

Mormax Company, Inc.

914-699-0101

TOP

1.381" (35.082mm)

2.106" (53.503mm)