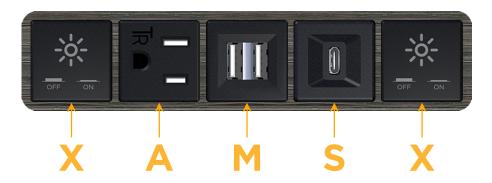

### **Module/Port Options:**

- A Tamper Resistant AC Receptacle
- E USB-A & USB-C (20W)
- M Double USB-A (Fast Charging Ports 18W)
- H HDMI
- 6 CAT 6
- 12 RJ 12
- X Switched AC
- Y 3-Way Switch (Low Voltage)
- V USB-C (45W High Speed Charging Port)
- S USB-C (25W High Speed Charging Port)
- R Switched AC (Rocker Switch)
- D Dimmer Switch

## **Modules/Ports:** Switched AC

- **Tamper Resistant AC Receptacle**
- Double USB-A (Fast Charging Ports 18W)
- USB-C (25W High Speed Charging Port)