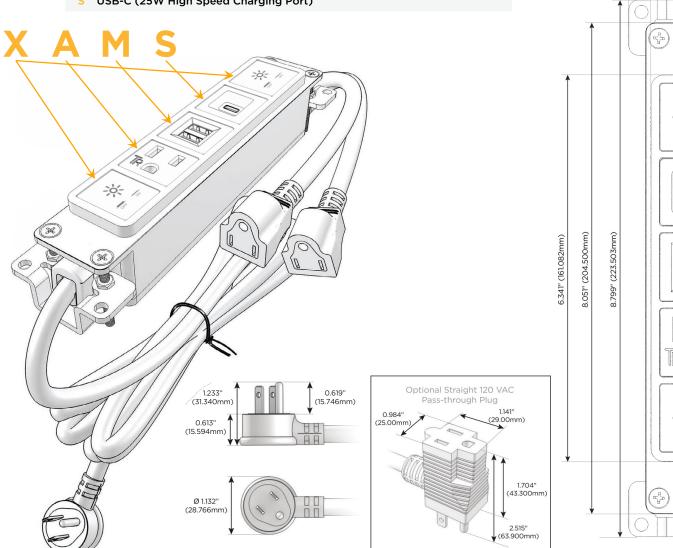

#### Plug:

Supplied with Low Profile Flat 45° Angle 120 VAC Plug

Optional Standard Straight 120 VAC Plug

Optional Straight 120 VAC Pass-through Plug

- · CLEAN, COMPACT DESIGN
- STREAMLINED
- LOW PROFILE
- SIDE-EXITING CORDS
- PLUG & PLAY
- 6' AC CORD & PLUG (FLAT PLUG STANDARD)
- CUSTOMIZABLE CONFIGURATIONS AND FINISHES
- UL LISTED FOR MOUNTING IN FURNITURE
- 15A

#### AC POWER & DATA CONNECTIVITY SOLUTION

M-POWER-5T-XAMSX-S3AB

# Distributed by

Mormax Company, Inc. 8 Westchester Plaza

Elmsford, NY 10523

914-699-0101 sales@mormax.com

mormax.com

TOP

1.381" (35.082mm)

2.106" (53.503mm)