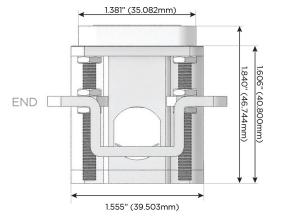

# Distributed by

Mormax Company, Inc. 8 Westchester Plaza

Elmsford, NY 10523

914-699-0101 sales@mormax.com

mormax.com

TOP

1.381" (35.082mm)

2.106" (53.503mm)