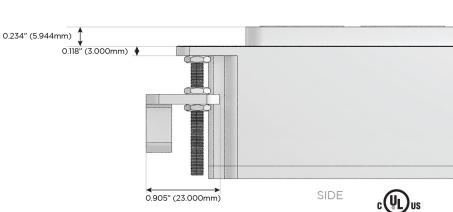

itch)
- D Dimmer Switch

#### Plug:

Supplied with Low Profile Flat 45° Angle 120 VAC Plug

Optional Standard Straight 120 VAC Plug

Optional Straight 120 VAC Pass-through Plug

- · CLEAN, COMPACT DESIGN
- STREAMLINED
- LOW PROFILE
- SIDE-EXITING CORDS
- PLUG & PLAY
- 6' AC CORD & PLUG (FLAT PLUG STANDARD)
- CUSTOMIZABLE CONFIGURATIONS AND FINISHES
- UL LISTED FOR MOUNTING IN FURNITURE
- 15A





#### AC POWER & DATA CONNECTIVITY SOLUTION

M-POWER-5T-XAMSX-S3AB

# Distributed by



Mormax Company, Inc. 8 Westchester Plaza

Elmsford, NY 10523

914-699-0101 sales@mormax.com

mormax.com

TOP

1.381" (35.082mm)

2.106" (53.503mm)

Specs:

## **Modules/Ports:** Switched AC

- **Tamper Resistant AC Receptacle**
- Double USB-A (Fast Charging Ports 18W)
- USB-C (25W High Speed Charging Port)