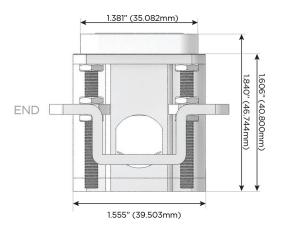

# MORMAX

Mormax Company, Inc. 8 Westchester Plaza

Elmsford, NY 10523

Distributed by

914-699-0101

TOP

1.381" (35.082mm)

2.106" (53.503mm)