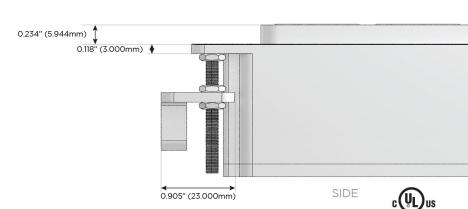

- D Dimmer Switch

## Plug:

Supplied with Low Profile Flat 45° Angle 120 VAC Plug

Optional Standard Straight 120 VAC Plug

Optional Straight 120 VAC Pass-through Plug

- · CLEAN, COMPACT DESIGN
- STREAMLINED
- LOW PROFILE
- SIDE-EXITING CORDS
- PLUG & PLAY
- 6' AC CORD & PLUG (FLAT PLUG STANDARD)
- CUSTOMIZABLE CONFIGURATIONS AND FINISHES
- UL LISTED FOR MOUNTING IN FURNITURE
- 15A





#### AC POWER & DATA CONNECTIVITY SOLUTION

M-POWER-5T-XAMSX-CUAB

# MORMAX

Mormax Company, Inc. 8 Westchester Plaza

Elmsford, NY 10523

Distributed by

914-699-0101

TOP

1.381" (35.082mm)

2.106" (53.503mm)

sales@mormax.com mormax.com

Specs:

# **Modules/Ports:**

- Switched AC
- **Tamper Resistant AC Receptacle**
- Double USB-A (Fast Charging Ports 18W)
- USB-C (25W High Speed Charging Port)