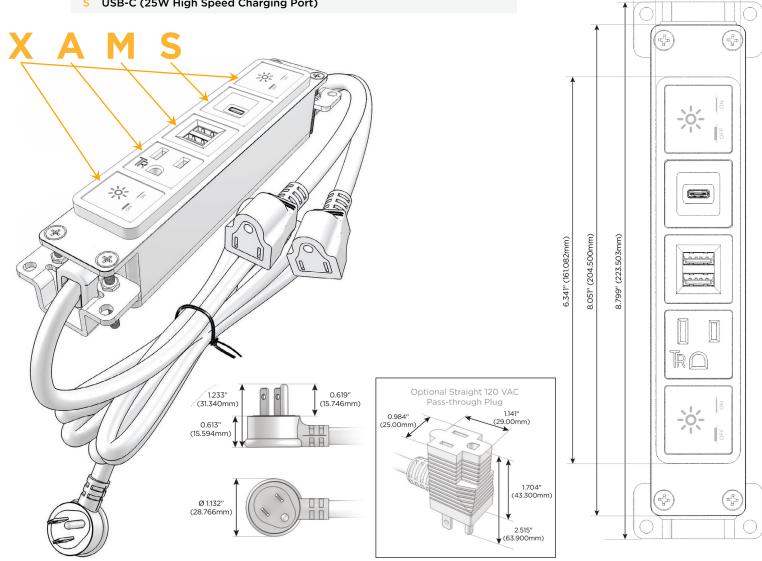

#### **Module/Port Options:**

- A Tamper Resistant AC Receptacle
- E USB-A & USB-C (20W)
- M Double USB-A (Fast Charging Ports 18W)
- H HDMI
- 6 CAT 6
- 12 RJ 12
- X Switched AC
- Y 3-Way Switch (Low Voltage)
- V USB-C (45W High Speed Charging Port)
- S USB-C (25W High Speed Charging Port)
- R Switched AC (Rocker Switch)
- D Dimmer Switch

## Plug:

Supplied with Low Profile Flat 45° Angle 120 VAC Plug

Optional Standard Straight 120 VAC Plug

Optional Straight 120 VAC Pass-through Plug

- · CLEAN, COMPACT DESIGN
- STREAMLINED
- LOW PROFILE
- SIDE-EXITING CORDS
- PLUG & PLAY
- 6' AC CORD & PLUG (FLAT PLUG STANDARD)
- CUSTOMIZABLE CONFIGURATIONS AND FINISHES
- UL LISTED FOR MOUNTING IN FURNITURE
- 15A

# **Modules/Ports:**

- Switched AC
- **Tamper Resistant AC Receptacle**
- Double USB-A (Fast Charging Ports 18W)
- USB-C (25W High Speed Charging Port)