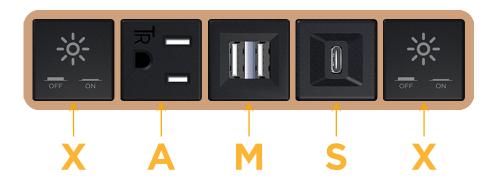

#### **Module/Port Options:**

- A Tamper Resistant AC Receptacle
- E USB-A & USB-C (20W)
- M Double USB-A (Fast Charging Ports 18W)
- H HDMI
- 6 CAT 6
- 12 RJ 12
- X Switched AC
- Y 3-Way Switch (Low Voltage)
- V USB-C (45W High Speed Charging Port)
- S USB-C (25W High Speed Charging Port)
- R Switched AC (Rocker Switch)
- D Dimmer Switch

# **Modules/Ports:**

- Switched AC
- **Tamper Resistant AC Receptacle**
- Double USB-A (Fast Charging Ports 18W)
- USB-C (25W High Speed Charging Port)