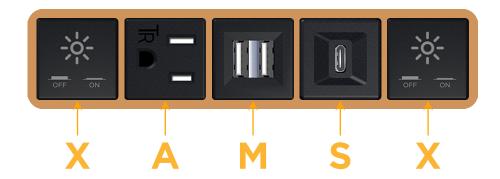

### **Module/Port Options:**

- **Tamper Resistant AC Receptacle**
- USB-A & USB-C (20W)
- Double USB-A (Fast Charging Ports 18W)
- **HDMI**
- CAT 6
- **RJ 12**
- Switched AC
- 3-Way Switch (Low Voltage)
- V USB-C (45W High Speed Charging Port)
- USB-C (25W High Speed Charging Port)
- R Switched AC (Rocker Switch)
- D Dimmer Switch

#### Specs: **Modules/Ports:**

- Switched AC
- **Tamper Resistant AC Receptacle**
- Double USB-A (Fast Charging Ports 18W)
- USB-C (25W High Speed Charging Port)