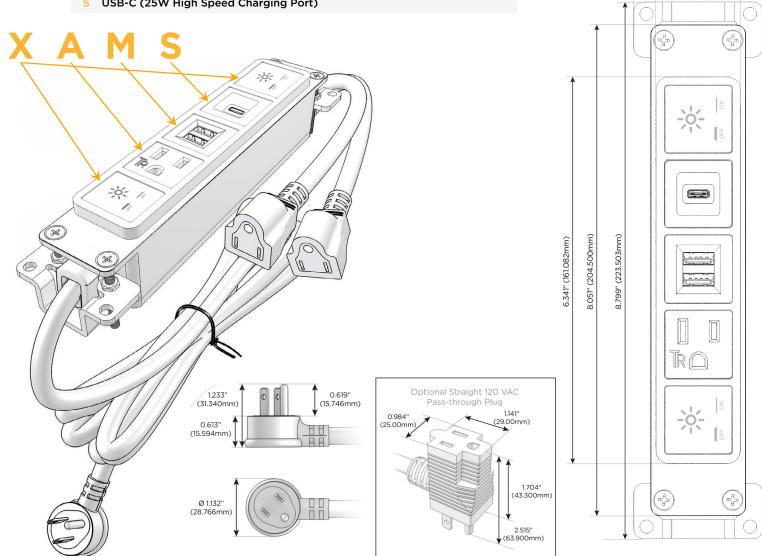

#### AC POWER & DATA CONNECTIVITY SOLUTION

M-POWER-5T-XAMSX-CB

Distributed by

Mormax Company, Inc.

8 Westchester Plaza Elmsford, NY 10523

914-699-0101

sales@mormax.com mormax.com

Metro Light & Power's line of power & data solutions offers sophisticated design elements combined with greater ease of installation. Streamlined and low-profile, enhanced by side-exiting cords, our outlets advance the industry with their cutting edge look and feel. We believe flexibility is key, and we provide a variety of mounting options, including the ability to mount in limited spaces. Our outlets are available in many finishes and configurations, in addition to a custom color and finish capability for our clients.

### **Module/Port Options:**

- **Tamper Resistant AC Receptacle**
- USB-A & USB-C (20W)
- Double USB-A (Fast Charging Ports 18W)
- **HDMI**
- CAT 6
- **RJ 12**
- Switched AC
- 3-Way Switch (Low Voltage)
- V USB-C (45W High Speed Charging Port)
- USB-C (25W High Speed Charging Port)
- R Switched AC (Rocker Switch)
- D Dimmer Switch

## Plug:

Supplied with Low Profile Flat 45° Angle 120 VAC Plug

Optional Standard Straight 120 VAC Plug

Optional Straight 120 VAC Pass-through Plug

- CLEAN, COMPACT DESIGN
- **STREAMLINED**
- **LOW PROFILE**
- SIDE-EXITING CORDS
- **PLUG & PLAY**
- 6' AC CORD & PLUG (FLAT PLUG STANDARD)
- **CUSTOMIZABLE CONFIGURATIONS AND FINISHES**
- **UL LISTED FOR MOUNTING IN FURNITURE**
- 15A

#### AC POWER & DATA CONNECTIVITY SOLUTION

M-POWER-5T-XAMSX-CB

#### Specs: **Modules/Ports:**

- Switched AC
- **Tamper Resistant AC Receptacle**
- Double USB-A (Fast Charging Ports 18W)
- USB-C (25W High Speed Charging Port)