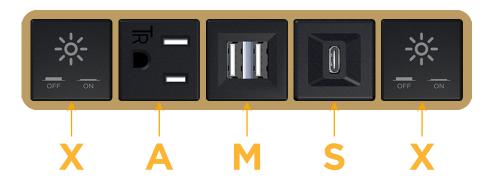

#### **Module/Port Options:**

- **Tamper Resistant AC Receptacle**
- USB-A & USB-C (20W)
- Double USB-A (Fast Charging Ports 18W)
- **HDMI**
- CAT 6
- **RJ 12**
- Switched AC
- 3-Way Switch (Low Voltage)
- V USB-C (45W High Speed Charging Port)
- USB-C (25W High Speed Charging Port)
- R Switched AC (Rocker Switch)
- D Dimmer Switch

# **Modules/Ports:**

- Switched AC
- **Tamper Resistant AC Receptacle**
- Double USB-A (Fast Charging Ports 18W)