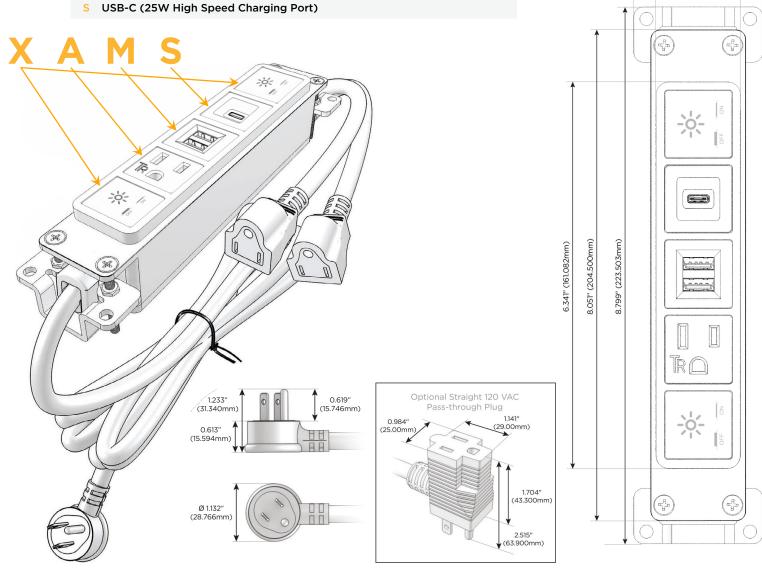

#### **Module/Port Options:**

- **Tamper Resistant AC Receptacle**
- USB-A & USB-C (20W)
- Double USB-A (Fast Charging Ports 18W)
- **HDMI**
- CAT 6
- **RJ 12**
- Switched AC
- 3-Way Switch (Low Voltage)
- V USB-C (45W High Speed Charging Port)
- USB-C (25W High Speed Charging Port)
- R Switched AC (Rocker Switch)
- D Dimmer Switch

## Plug:

Supplied with Low Profile Flat 45° Angle 120 VAC Plug

Optional Standard Straight 120 VAC Plug

Optional Straight 120 VAC Pass-through Plug

- CLEAN, COMPACT DESIGN
- **STREAMLINED**
- **LOW PROFILE**
- SIDE-EXITING CORDS
- **PLUG & PLAY**
- 6' AC CORD & PLUG (FLAT PLUG STANDARD)
- **CUSTOMIZABLE CONFIGURATIONS AND FINISHES**
- **UL LISTED FOR MOUNTING IN FURNITURE**
- 15A

# **Modules/Ports:**

- Switched AC
- **Tamper Resistant AC Receptacle**
- Double USB-A (Fast Charging Ports 18W)