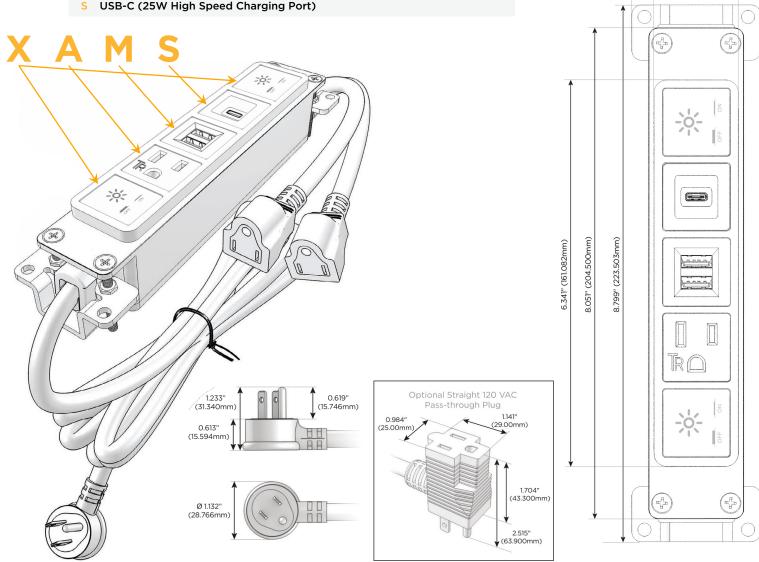

#### AC POWER & DATA CONNECTIVITY SOLUTION

M-POWER-5T-XAMSX-BZ4B

Distributed by

Mormax Company, Inc.
8 Westchester Plaza

Elmsford, NY 10523

914-699-0101

sales@mormax.com
mormax.com

Metro Light & Power's line of power & data solutions offers sophisticated design elements combined with greater ease of installation. Streamlined and low-profile, enhanced by side-exiting cords, our outlets advance the industry with their cutting edge look and feel. We believe flexibility is key, and we provide a variety of mounting options, including the ability to mount in limited spaces. Our outlets are available in many finishes and configurations, in addition to a custom color and finish capability for our clients.

## **Module/Port Options:**

- A Tamper Resistant AC Receptacle
- E USB-A & USB-C (20W)
- M Double USB-A (Fast Charging Ports 18W)
- H HDMI
- 6 CAT 6
- 12 RJ 12
- X Switched AC
- Y 3-Way Switch (Low Voltage)
- V USB-C (45W High Speed Charging Port)
- S USB-C (25W High Speed Charging Port)
- R Switched AC (Rocker Switch)
- D Dimmer Switch

## Plug:

Supplied with Low Profile Flat 45° Angle 120 VAC Plug

Optional Standard Straight 120 VAC Plug

Optional Straight 120 VAC Pass-through Plug

- CLEAN, COMPACT DESIGN
- STREAMLINED
- LOW PROFILE
- SIDE-EXITING CORDS
- PLUG & PLAY
- 6' AC CORD & PLUG (FLAT PLUG STANDARD)
- CUSTOMIZABLE CONFIGURATIONS AND FINISHES
- UL LISTED FOR MOUNTING IN FURNITURE
- 15A

### AC POWER & DATA CONNECTIVITY SOLUTION

M-POWER-5T-XAMSX-BZ4B

8 Westchester Plaza

Elmsford, NY 10523

Specs: **Modules/Ports:** Switched AC

> **Tamper Resistant AC Receptacle** Double USB-A (Fast Charging Ports - 18W)

USB-C (25W High Speed Charging Port)