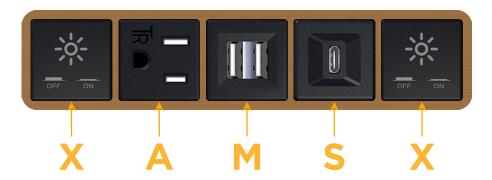

## **Module/Port Options:**

- A Tamper Resistant AC Receptacle
- E USB-A & USB-C (20W)
- M Double USB-A (Fast Charging Ports 18W)
- H HDMI
- 6 CAT 6
- 12 RJ 12
- X Switched AC
- Y 3-Way Switch (Low Voltage)
- V USB-C (45W High Speed Charging Port)
- S USB-C (25W High Speed Charging Port)
- R Switched AC (Rocker Switch)
- D Dimmer Switch

8 Westchester Plaza

Elmsford, NY 10523

Specs: **Modules/Ports:** Switched AC

> **Tamper Resistant AC Receptacle** Double USB-A (Fast Charging Ports - 18W)

USB-C (25W High Speed Charging Port)