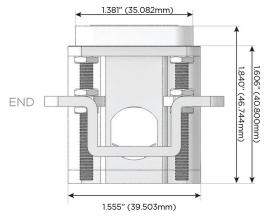

# MORMAX

Mormax Company, Inc.

Distributed by

914-699-0101

TOP

1.381" (35.082mm)

2.106" (53.503mm)

sales@mormax.com mormax.com