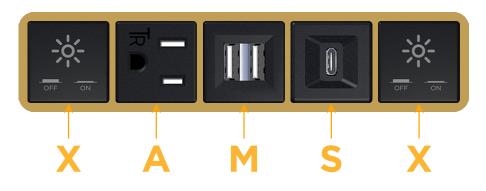

# Module/Port Options:

- A Tamper Resistant AC Receptacle
- E USB-A & USB-C (20W)
- M Double USB-A (Fast Charging Ports 18W)
- H HDMI
- 6 CAT 6
- 12 RJ 12
- X Switched AC
- Y 3-Way Switch (Low Voltage)
- V USB-C (45W High Speed Charging Port)
- S USB-C (25W High Speed Charging Port)
- R Switched AC (Rocker Switch)
- D Dimmer Switch