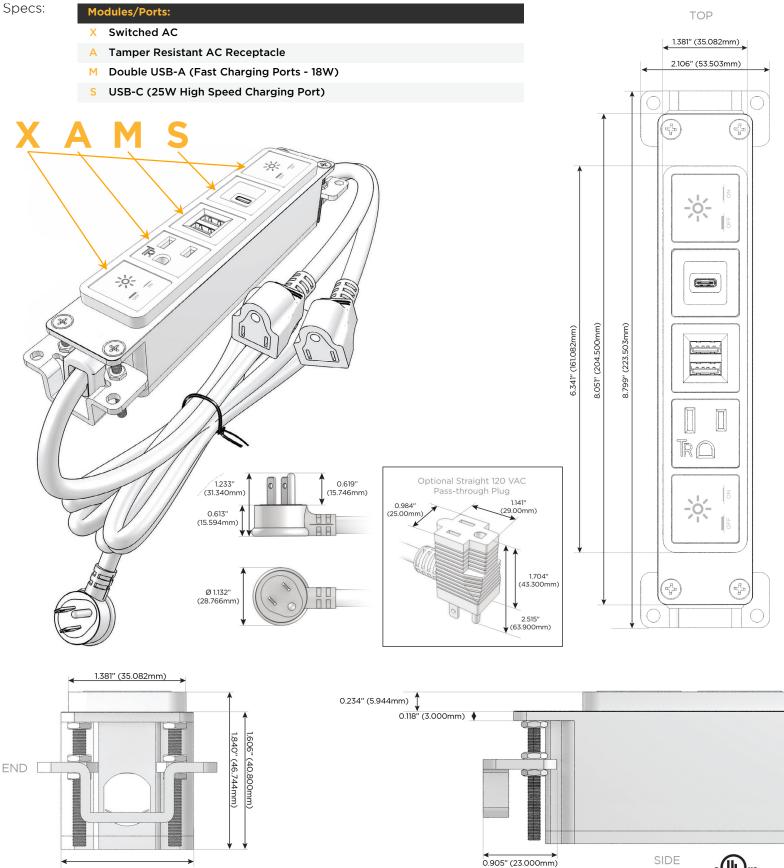

# Module/Port Options:

- A Tamper Resistant AC Receptacle
- E USB-A & USB-C (20W)
- M Double USB-A (Fast Charging Ports 18W)
- H HDMI
- 6 CAT 6
- 12 RJ 12
- X Switched AC
- Y 3-Way Switch (Low Voltage)
- V USB-C (45W High Speed Charging Port)
- S USB-C (25W High Speed Charging Port)
- R Switched AC (Rocker Switch)
- D Dimmer Switch

#### Plug:

Supplied with Low Profile Flat 45° Angle 120 VAC Plug

Optional Standard Straight 120 VAC Plug

Optional Straight 120 VAC Pass-through Plug

- CLEAN, COMPACT DESIGN
- STREAMLINED
- LOW PROFILE
- SIDE-EXITING CORDS
- PLUG & PLAY
- 6' AC CORD & PLUG (FLAT PLUG STANDARD)
- CUSTOMIZABLE CONFIGURATIONS AND FINISHES
- UL LISTED FOR MOUNTING IN FURNITURE
- 15A

### AC POWER & DATA CONNECTIVITY SOLUTION

M-POWER-5T-XAMSX-BRB

Specs:

Mormax Company, Inc. 8 Westchester Plaza Elmsford, NY 10523

C 914-699-0101 sales@mormax.com  $\square$ mormax.com

1.555" (39.503mm)

© 2024 Metro Light & Power, LLC. All rights reserved. US Patent No(s) 10,841,990; 10,847,959; other Patents Pending Metro Light & Power, LLC | 11 Smith St Englewood, NJ 07631 | T: 201-416-4160 | F: 208-979-4613 | info@metrolightandpower.com | www.metrolightandpower.com