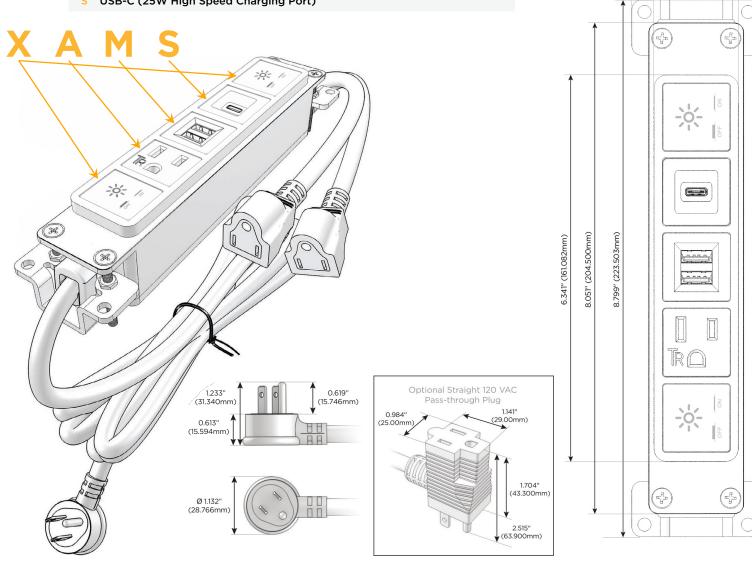

#### **Module/Port Options:**

- A Tamper Resistant AC Receptacle
- E USB-A & USB-C (20W)
- M Double USB-A (Fast Charging Ports 18W)
- H HDMI
- 6 CAT 6
- 12 RJ 12
- X Switched AC
- Y 3-Way Switch (Low Voltage)
- V USB-C (45W High Speed Charging Port)
- S USB-C (25W High Speed Charging Port)
- R Switched AC (Rocker Switch)
- D Dimmer Switch

## Plug:

Supplied with Low Profile Flat 45° Angle 120 VAC Plug

Optional Standard Straight 120 VAC Plug

Optional Straight 120 VAC Pass-through Plug

- CLEAN, COMPACT DESIGN
- STREAMLINED
- LOW PROFILE
- SIDE-EXITING CORDS
- PLUG & PLAY
- 6' AC CORD & PLUG (FLAT PLUG STANDARD)
- CUSTOMIZABLE CONFIGURATIONS AND FINISHES
- UL LISTED FOR MOUNTING IN FURNITURE
- 15A

# **Modules/Ports:**

- Switched AC
- **Tamper Resistant AC Receptacle**
- Double USB-A (Fast Charging Ports 18W)
- USB-C (25W High Speed Charging Port)