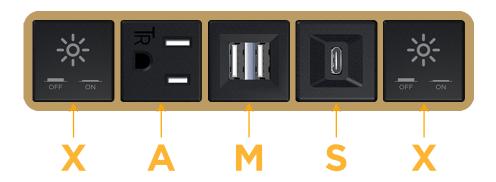

#### **Module/Port Options:**

- A Tamper Resistant AC Receptacle
- E USB-A & USB-C (20W)
- M Double USB-A (Fast Charging Ports 18W)
- H HDMI
- 6 CAT 6
- 12 RJ 12
- X Switched AC
- Y 3-Way Switch (Low Voltage)
- V USB-C (45W High Speed Charging Port)
- S USB-C (25W High Speed Charging Port)
- R Switched AC (Rocker Switch)
- D Dimmer Switch

# **Modules/Ports:**

- Switched AC
- **Tamper Resistant AC Receptacle**
- Double USB-A (Fast Charging Ports 18W)
- USB-C (25W High Speed Charging Port)