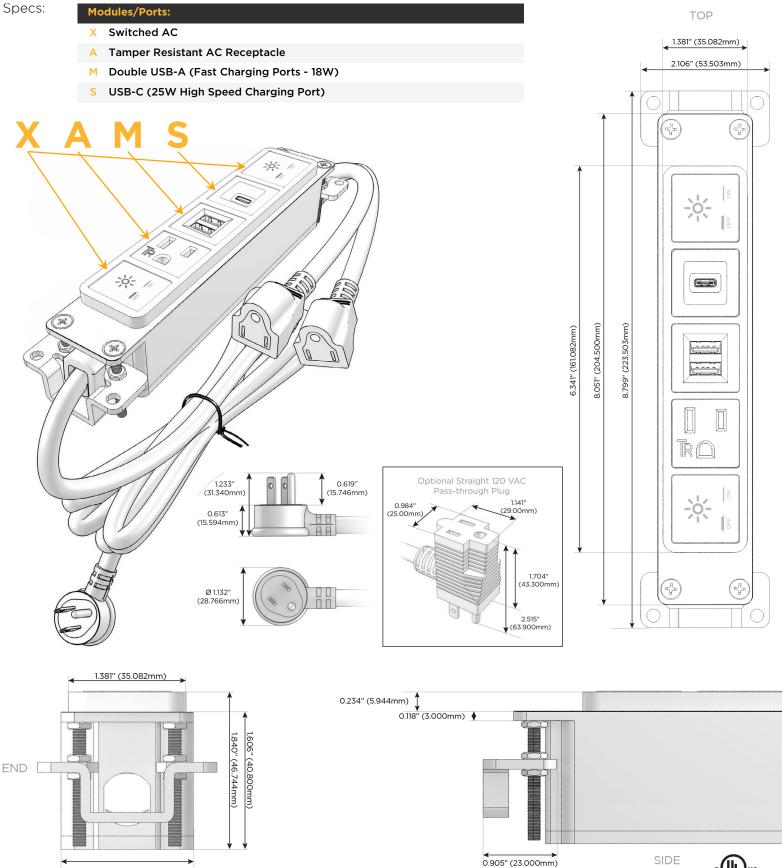

# Module/Port Options:

- **Tamper Resistant AC Receptacle** Α
- E USB-A & USB-C (20W)
- Double USB-A (Fast Charging Ports 18W) Μ
- H. HDMI
- 6 CAT 6
- 12 RJ 12
- Switched AC X
- 3-Way Switch (Low Voltage)
- V USB-C (45W High Speed Charging Port)
- USB-C (25W High Speed Charging Port) S
- Switched AC (Rocker Switch) R
- D Dimmer Switch

### Plug:

Supplied with Low Profile Flat 45° Angle 120 VAC Plug

**Optional Standard Straight 120 VAC Plug** 

Optional Straight 120 VAC Pass-through Plug

- CLEAN, COMPACT DESIGN
- STREAMLINED
- LOW PROFILE
- SIDE-EXITING CORDS
- **PLUG & PLAY**
- 6' AC CORD & PLUG (FLAT PLUG STANDARD)
- CUSTOMIZABLE CONFIGURATIONS AND FINISHES
- UL LISTED FOR MOUNTING IN FURNITURE
- 15A

## AC POWER & DATA CONNECTIVITY SOLUTION

M-POWER-5T-XAMSX-BB

Specs:

Mormax Company, Inc. 8 Westchester Plaza Elmsford, NY 10523

C 914-699-0101 sales@mormax.com  $\square$ mormax.com

1.555" (39.503mm)

© 2024 Metro Light & Power, LLC. All rights reserved. US Patent No(s) 10,841,990; 10,847,959; other Patents Pending Metro Light & Power, LLC | 11 Smith St Englewood, NJ 07631 | T: 201-416-4160 | F: 208-979-4613 | info@metrolightandpower.com | www.metrolightandpower.com