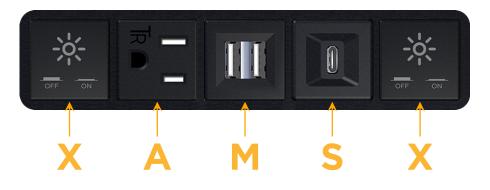

# Module/Port Options:

- **Tamper Resistant AC Receptacle** Α
- E USB-A & USB-C (20W)
- Double USB-A (Fast Charging Ports 18W) Μ
- H. HDMI
- 6 CAT 6
- 12 RJ 12
- Switched AC X
- 3-Way Switch (Low Voltage)
- V USB-C (45W High Speed Charging Port)
- USB-C (25W High Speed Charging Port) S
- Switched AC (Rocker Switch) R
- D Dimmer Switch