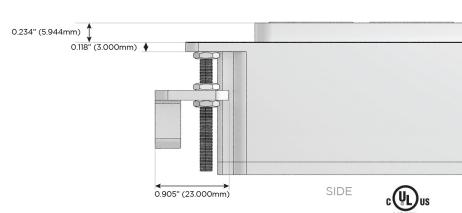

itched AC (Rocker Switch)
- D Dimmer Switch

#### Plug:

Supplied with Low Profile Flat 45 $^{\circ}$  Angle 120 VAC Plug

Optional Standard Straight 120 VAC Plug

Optional Straight 120 VAC Pass-through Plug

- · CLEAN, COMPACT DESIGN
- STREAMLINED
- LOW PROFILE
- SIDE-EXITING CORDS
- PLUG & PLAY
- 6' AC CORD & PLUG (FLAT PLUG STANDARD)
- CUSTOMIZABLE CONFIGURATIONS AND FINISHES
- UL LISTED FOR MOUNTING IN FURNITURE
- 15A





#### AC POWER & DATA CONNECTIVITY SOLUTION

M-POWER-5T-XAMSX-APAB

# MORMAX

Mormax Company, Inc. 8 Westchester Plaza

Elmsford, NY 10523

Distributed by

914-699-0101

sales@mormax.com mormax.com

TOP

1.381" (35.082mm)

2.106" (53.503mm)

Specs:

## **Modules/Ports:**

- Switched AC
- **Tamper Resistant AC Receptacle**
- Double USB-A (Fast Charging Ports 18W)