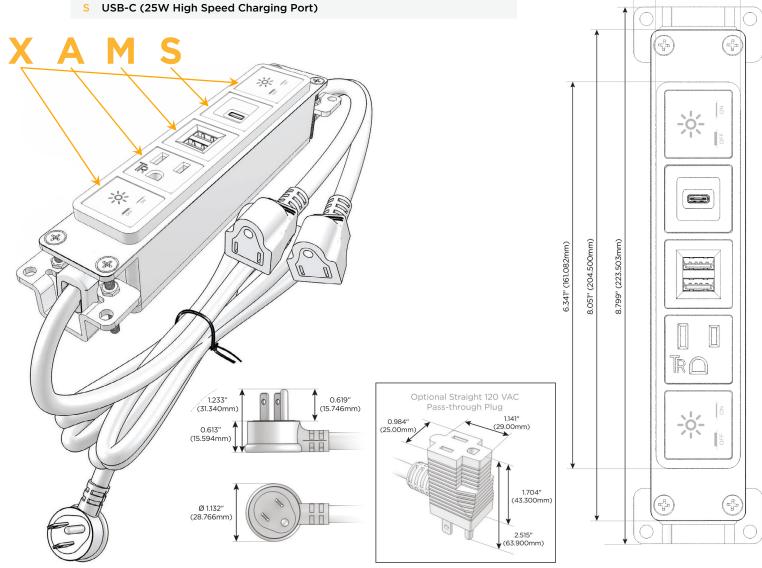

### **Module/Port Options:**

- A Tamper Resistant AC Receptacle
- E USB-A & USB-C (20W)
- M Double USB-A (Fast Charging Ports 18W)
- H HDMI
- 6 CAT 6
- 12 RJ 12
- X Switched AC
- Y 3-Way Switch (Low Voltage)
- V USB-C (45W High Speed Charging Port)
- S USB-C (25W High Speed Charging Port)
- R Switched AC (Rocker Switch)
- D Dimmer Switch

#### Plug:

Supplied with Low Profile Flat 45 $^{\circ}$  Angle 120 VAC Plug

Optional Standard Straight 120 VAC Plug

Optional Straight 120 VAC Pass-through Plug

- · CLEAN, COMPACT DESIGN
- STREAMLINED
- LOW PROFILE
- SIDE-EXITING CORDS
- PLUG & PLAY
- 6' AC CORD & PLUG (FLAT PLUG STANDARD)
- CUSTOMIZABLE CONFIGURATIONS AND FINISHES
- UL LISTED FOR MOUNTING IN FURNITURE
- 15A

## **Modules/Ports:**

- Switched AC
- **Tamper Resistant AC Receptacle**
- Double USB-A (Fast Charging Ports 18W)