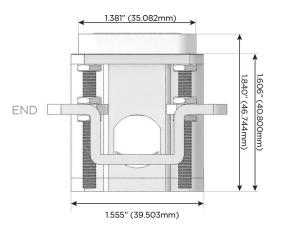

# MORMAX

Mormax Company, Inc. 8 Westchester Plaza

Elmsford, NY 10523

Distributed by

914-699-0101

sales@mormax.com mormax.com

TOP

1.381" (35.082mm)

2.106" (53.503mm)

Specs: