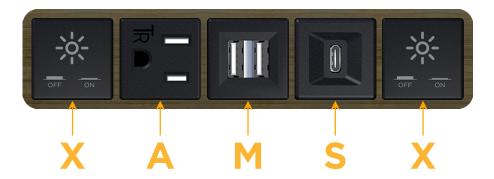

### **Module/Port Options:**

- A Tamper Resistant AC Receptacle
- E USB-A & USB-C (20W)
- M Double USB-A (Fast Charging Ports 18W)
- H HDMI
- 6 CAT 6
- 12 RJ 12
- X Switched AC
- Y 3-Way Switch (Low Voltage)
- V USB-C (45W High Speed Charging Port)
- S USB-C (25W High Speed Charging Port)
- R Switched AC (Rocker Switch)
- D Dimmer Switch

## **Modules/Ports:**

- Switched AC
- **Tamper Resistant AC Receptacle**
- Double USB-A (Fast Charging Ports 18W)