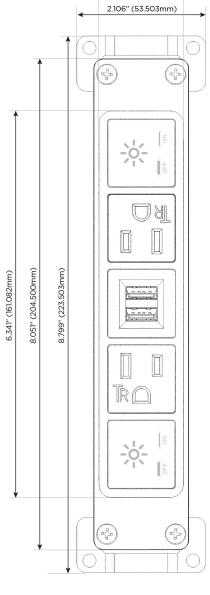

# **Module/Port Options:**

- A Tamper Resistant AC Receptacle
- E USB-A & USB-C (20W)
- M Double USB-A (Fast Charging Ports 18W)
- H HDMI
- 6 CAT 6
- 12 RJ 12
- X Switched AC
- Y 3-Way Switch (Low Voltage)
- V USB-C (45W High Speed Charging Port)
- S USB-C (25W High Speed Charging Port)
- R Switched AC (Rocker Switch)
- D Dimmer Switch

# **Modules/Ports:**

- X Switched AC
- A Tamper Resistant AC Receptacle
- M Double USB-A (Fast Charging Ports 18W)