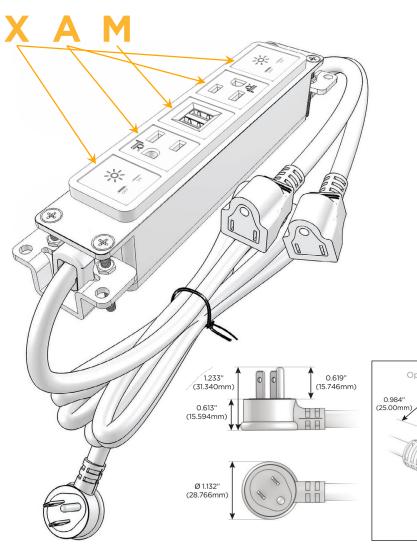

## Plug:

Supplied with Low Profile Flat 45° Angle 120 VAC Plug

Optional Standard Straight 120 VAC Plug

Optional Straight 120 VAC Pass-through Plug

- CLEAN, COMPACT DESIGN
- STREAMLINED
- LOW PROFILE
- SIDE-EXITING CORDS
- PLUG & PLAY
- 6' AC CORD & PLUG (FLAT PLUG STANDARD)
- CUSTOMIZABLE CONFIGURATIONS AND FINISHES
- UL LISTED FOR MOUNTING IN FURNITURE
- 15A

# **Modules/Ports:**

- X Switched AC
- A Tamper Resistant AC Receptacle
- M Double USB-A (Fast Charging Ports 18W)