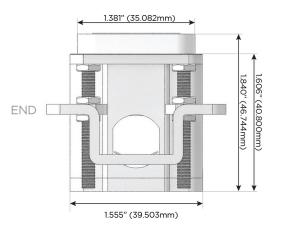

eed Charging Port)
- R Switched AC (Rocker Switch)
- D Dimmer Switch

## Plug:

Supplied with Low Profile Flat 45° Angle 120 VAC Plug

Optional Standard Straight 120 VAC Plug

Optional Straight 120 VAC Pass-through Plug

- CLEAN, COMPACT DESIGN
- STREAMLINED
- LOW PROFILE
- SIDE-EXITING CORDS
- PLUG & PLAY
- 6' AC CORD & PLUG (FLAT PLUG STANDARD)
- CUSTOMIZABLE CONFIGURATIONS AND FINISHES
- UL LISTED FOR MOUNTING IN FURNITURE
- 15A





### AC POWER & DATA CONNECTIVITY SOLUTION

M-POWER-5T-XAMAX-WB

Distributed by



Mormax Company, Inc.

8 Westchester Plaza

Elmsford, NY 10523

914-699-0101

 $\subseteq$ 

sales@mormax.com

1.381" (35.082mm)

mormax.com

TOP

Specs:

# **Modules/Ports:**

- X Switched AC
- A Tamper Resistant AC Receptacle
- M Double USB-A (Fast Charging Ports 18W)