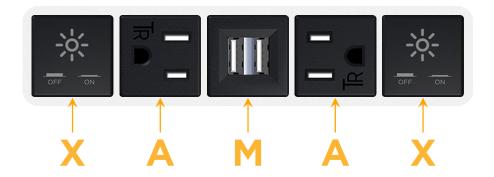

# **Module/Port Options:**

- A Tamper Resistant AC Receptacle
- E USB-A & USB-C (20W)
- M Double USB-A (Fast Charging Ports 18W)
- H HDMI
- 6 CAT 6
- 12 RJ 12
- X Switched AC
- Y 3-Way Switch (Low Voltage)
- V USB-C (45W High Speed Charging Port)
- S USB-C (25W High Speed Charging Port)
- R Switched AC (Rocker Switch)
- D Dimmer Switch

# **Modules/Ports:**

- X Switched AC
- A Tamper Resistant AC Receptacle
- M Double USB-A (Fast Charging Ports 18W)