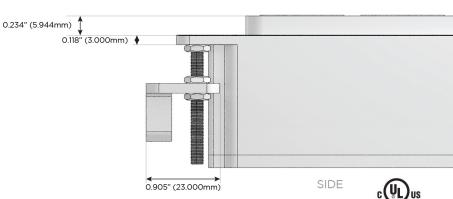

d Charging Port)
- R Switched AC (Rocker Switch)
- D Dimmer Switch

## Plug:

Supplied with Low Profile Flat 45° Angle 120 VAC Plug

Optional Standard Straight 120 VAC Plug

Optional Straight 120 VAC Pass-through Plug

- CLEAN, COMPACT DESIGN
- STREAMLINED
- LOW PROFILE
- SIDE-EXITING CORDS
- PLUG & PLAY
- 6' AC CORD & PLUG (FLAT PLUG STANDARD)
- CUSTOMIZABLE CONFIGURATIONS AND FINISHES
- UL LISTED FOR MOUNTING IN FURNITURE
- 15A





### AC POWER & DATA CONNECTIVITY SOLUTION

M-POWER-5T-XAMAX-WB

Distributed by



Mormax Company, Inc.

8 Westchester Plaza

Elmsford, NY 10523

914-699-0101

 $\subseteq$ 

sales@mormax.com

1.381" (35.082mm)

mormax.com

TOP

Specs:

# **Modules/Ports:**

- X Switched AC
- A Tamper Resistant AC Receptacle
- M Double USB-A (Fast Charging Ports 18W)