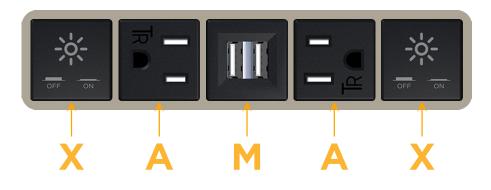

# Module/Port Options:

- A Tamper Resistant AC Receptacle
- E USB-A & USB-C (20W)
- M Double USB-A (Fast Charging Ports 18W)
- H HDMI
- 6 CAT 6
- 12 RJ 12
- X Switched AC
- Y 3-Way Switch (Low Voltage)
- V USB-C (45W High Speed Charging Port)
- S USB-C (25W High Speed Charging Port)
- R Switched AC (Rocker Switch)
- D Dimmer Switch