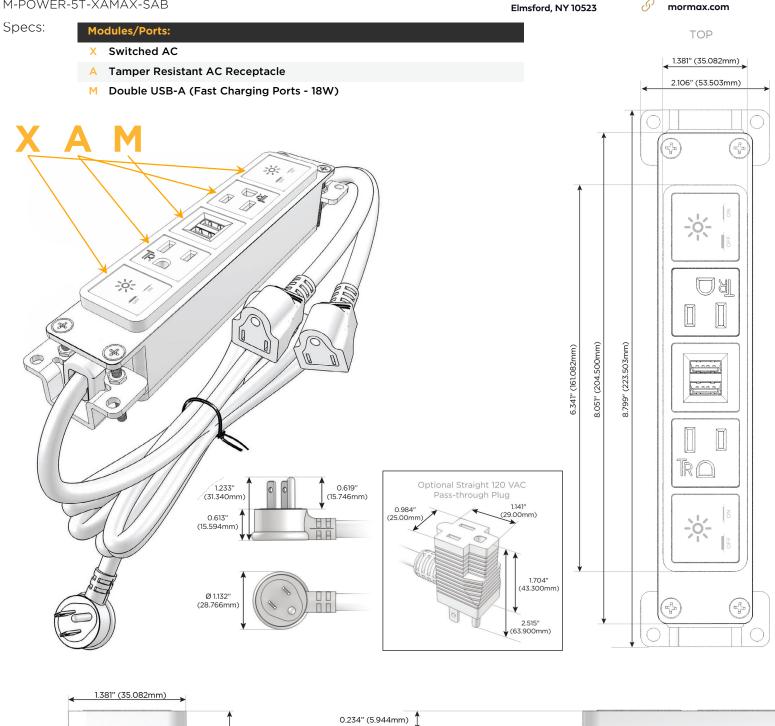

# Module/Port Options:

- A Tamper Resistant AC Receptacle
- E USB-A & USB-C (20W)
- M Double USB-A (Fast Charging Ports 18W)
- H HDMI
- 6 CAT 6
- 12 RJ 12
- X Switched AC
- Y 3-Way Switch (Low Voltage)
- V USB-C (45W High Speed Charging Port)
- S USB-C (25W High Speed Charging Port)
- R Switched AC (Rocker Switch)
- D Dimmer Switch

#### Plug:

Supplied with Low Profile Flat 45° Angle 120 VAC Plug

Optional Standard Straight 120 VAC Plug

Optional Straight 120 VAC Pass-through Plug

- CLEAN, COMPACT DESIGN
- STREAMLINED
- LOW PROFILE
- SIDE-EXITING CORDS
- PLUG & PLAY
- 6' AC CORD & PLUG (FLAT PLUG STANDARD)
- CUSTOMIZABLE CONFIGURATIONS AND FINISHES
- UL LISTED FOR MOUNTING IN FURNITURE
- 15A

### AC POWER & DATA CONNECTIVITY SOLUTION

M-POWER-5T-XAMAX-SAB

END [

1.555" (39.503mm)

Distributed by

 $\bigtriangledown$ 

SIDE

٧L