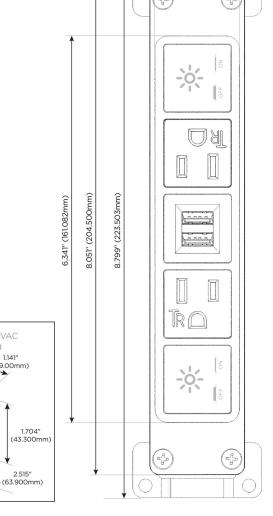

### **Module/Port Options:**

- A Tamper Resistant AC Receptacle
- E USB-A & USB-C (20W)
- M Double USB-A (Fast Charging Ports 18W)
- H HDMI
- 6 CAT 6
- 12 RJ 12
- X Switched AC
- Y 3-Way Switch (Low Voltage)
- V USB-C (45W High Speed Charging Port)
- S USB-C (25W High Speed Charging Port)
- R Switched AC (Rocker Switch)
- D Dimmer Switch

# **Modules/Ports:**

- Switched AC
- **Tamper Resistant AC Receptacle**
- Double USB-A (Fast Charging Ports 18W)