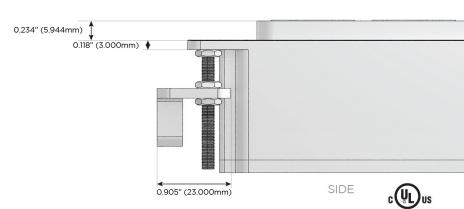

witched AC (Rocker Switch)
- D Dimmer Switch

#### Plug:

Supplied with Low Profile Flat 45 $^{\circ}$  Angle 120 VAC Plug

Optional Standard Straight 120 VAC Plug

Optional Straight 120 VAC Pass-through Plug

- CLEAN, COMPACT DESIGN
- STREAMLINED
- LOW PROFILE
- SIDE-EXITING CORDS
- PLUG & PLAY
- 6' AC CORD & PLUG (FLAT PLUG STANDARD)
- CUSTOMIZABLE CONFIGURATIONS AND FINISHES
- UL LISTED FOR MOUNTING IN FURNITURE
- 15A





#### AC POWER & DATA CONNECTIVITY SOLUTION

M-POWER-5T-XAMAX-S3AB

# MORMAX

Mormax Company, Inc.

914-699-0101

sales@mormax.com mormax.com

1.381" (35.082mm)

2.106" (53.503mm)

8 Westchester Plaza Elmsford, NY 10523

Distributed by

TOP

Specs:

# **Modules/Ports:**

- Switched AC
- **Tamper Resistant AC Receptacle**
- Double USB-A (Fast Charging Ports 18W)