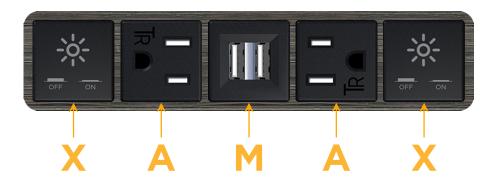

### **Module/Port Options:**

- A Tamper Resistant AC Receptacle
- E USB-A & USB-C (20W)
- M Double USB-A (Fast Charging Ports 18W)
- H HDMI
- 6 CAT 6
- 12 RJ 12
- X Switched AC
- Y 3-Way Switch (Low Voltage)
- V USB-C (45W High Speed Charging Port)
- S USB-C (25W High Speed Charging Port)
- R Switched AC (Rocker Switch)
- D Dimmer Switch

# **Modules/Ports:**

- Switched AC
- **Tamper Resistant AC Receptacle**
- Double USB-A (Fast Charging Ports 18W)