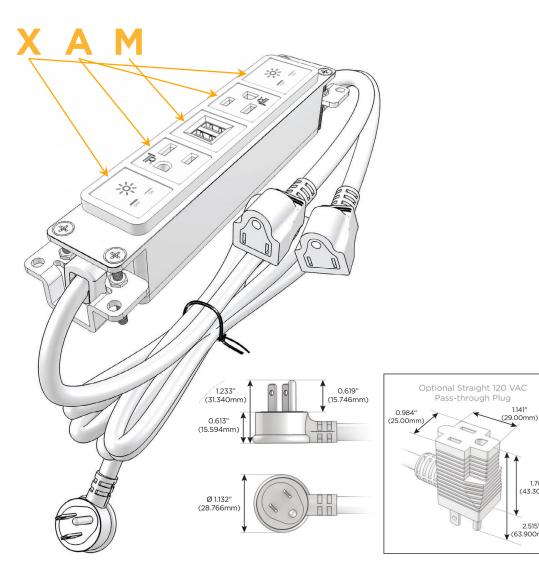

#### Plug:

Supplied with Low Profile Flat 45 $^{\circ}$  Angle 120 VAC Plug

Optional Standard Straight 120 VAC Plug

Optional Straight 120 VAC Pass-through Plug

- CLEAN, COMPACT DESIGN
- STREAMLINED
- LOW PROFILE
- SIDE-EXITING CORDS
- PLUG & PLAY
- 6' AC CORD & PLUG (FLAT PLUG STANDARD)
- CUSTOMIZABLE CONFIGURATIONS AND FINISHES
- UL LISTED FOR MOUNTING IN FURNITURE
- 15A

### **Module/Port Options:**

- A Tamper Resistant AC Receptacle
- E USB-A & USB-C (20W)
- M Double USB-A (Fast Charging Ports 18W)
- H HDMI
- 6 CAT 6
- 12 RJ 12
- X Switched AC
- Y 3-Way Switch (Low Voltage)
- V USB-C (45W High Speed Charging Port)
- S USB-C (25W High Speed Charging Port)
- R Switched AC (Rocker Switch)
- D Dimmer Switch