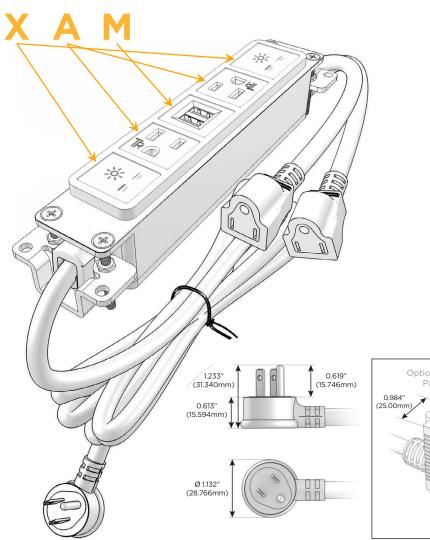

# Plug:

Supplied with Low Profile Flat 45° Angle 120 VAC Plug

Optional Standard Straight 120 VAC Plug

Optional Straight 120 VAC Pass-through Plug

- · CLEAN, COMPACT DESIGN
- STREAMLINED
- LOW PROFILE
- SIDE-EXITING CORDS
- PLUG & PLAY
- 6' AC CORD & PLUG (FLAT PLUG STANDARD)
- CUSTOMIZABLE CONFIGURATIONS AND FINISHES
- UL LISTED FOR MOUNTING IN FURNITURE
- 15A

## **Modules/Ports:**

- X Switched AC
- A Tamper Resistant AC Receptacle
- M Double USB-A (Fast Charging Ports 18W)