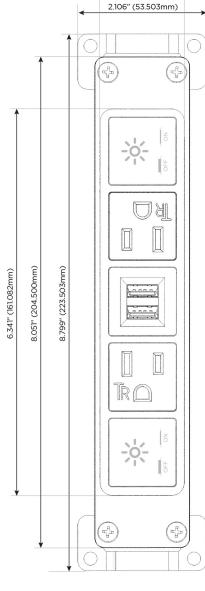

## **Modules/Ports:**

- X Switched AC
- A Tamper Resistant AC Receptacle
- M Double USB-A (Fast Charging Ports 18W)