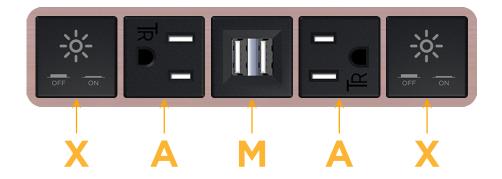

## **Modules/Ports:**

- X Switched AC
- A Tamper Resistant AC Receptacle
- M Double USB-A (Fast Charging Ports 18W)