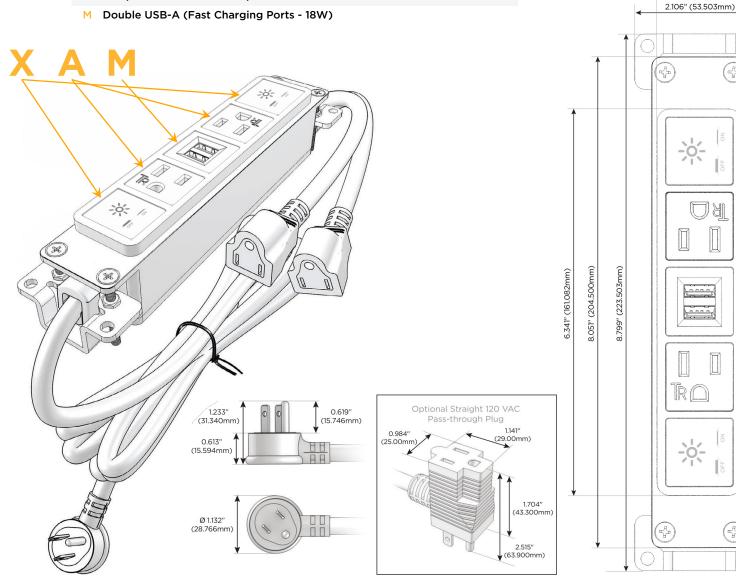

## Features:

| Module/Port Options: |                                                       |
|----------------------|-------------------------------------------------------|
| Α                    | Tamper Resistant AC Receptacle                        |
| Е                    | USB-A & USB-C (20W)                                   |
| М                    | Double USB-A (Fast Charging Ports - 18W)              |
| Н                    | HDMI                                                  |
| 6                    | CAT 6                                                 |
| 12                   | RJ 12                                                 |
| X                    | Switched AC                                           |
| Υ                    | 3-Way Switch (Low Voltage)                            |
| V                    | USB-C (45W High Speed Charging Port)                  |
| S                    | USB-C (25W High Speed Charging Port)                  |
| R                    | Switched AC (Rocker Switch)                           |
| D                    | Dimmer Switch                                         |
| Plug:                |                                                       |
|                      | Supplied with Low Profile Flat 45° Angle 120 VAC Plug |
|                      | Optional Standard Straight 120 VAC Plug               |

Optional Straight 120 VAC Pass-through Plug

- CLEAN, COMPACT DESIGN
- STREAMLINED
- LOW PROFILE
- SIDE-EXITING CORDS
- PLUG & PLAY
- 6' AC CORD & PLUG (FLAT PLUG STANDARD)
- **CUSTOMIZABLE CONFIGURATIONS AND FINISHES**
- **UL LISTED FOR MOUNTING IN FURNITURE**
- 15A

## **Modules/Ports:**

- Switched AC
- **Tamper Resistant AC Receptacle**