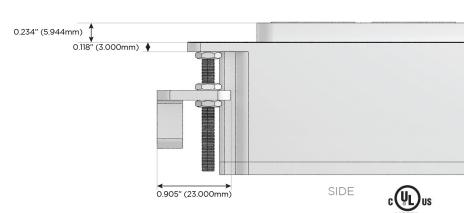

|                                                       |
|                      | Supplied with Low Profile Flat 45° Angle 120 VAC Plug |
|                      | Optional Standard Straight 120 VAC Plug               |

Optional Straight 120 VAC Pass-through Plug

- CLEAN, COMPACT DESIGN
- STREAMLINED
- LOW PROFILE
- SIDE-EXITING CORDS
- PLUG & PLAY
- 6' AC CORD & PLUG (FLAT PLUG STANDARD)
- **CUSTOMIZABLE CONFIGURATIONS AND FINISHES**
- **UL LISTED FOR MOUNTING IN FURNITURE**
- 15A



## AC POWER & DATA CONNECTIVITY SOLUTION

M-POWER-5T-XAMAX-CB

Distributed by



Mormax Company, Inc.

914-699-0101

sales@mormax.com mormax.com

TOP

1.381" (35.082mm)

8 Westchester Plaza Elmsford, NY 10523

Specs:

## **Modules/Ports:**

- Switched AC
- **Tamper Resistant AC Receptacle**