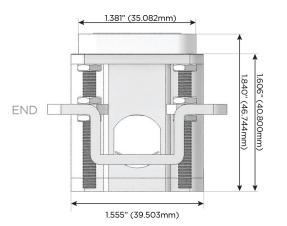

## AC POWER & DATA CONNECTIVITY SOLUTION

M-POWER-5T-XAMAX-CB

Distributed by

Mormax Company, Inc.

914-699-0101

sales@mormax.com mormax.com

TOP

1.381" (35.082mm)