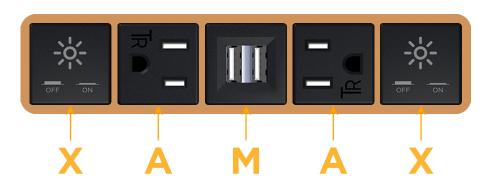

## Features:

| Module/Port Options: |                                                       |
|----------------------|-------------------------------------------------------|
| Α                    | Tamper Resistant AC Receptacle                        |
| Е                    | USB-A & USB-C (20W)                                   |
| М                    | Double USB-A (Fast Charging Ports - 18W)              |
| Н                    | HDMI                                                  |
| 6                    | CAT 6                                                 |
| 12                   | RJ 12                                                 |
| X                    | Switched AC                                           |
| Υ                    | 3-Way Switch (Low Voltage)                            |
| V                    | USB-C (45W High Speed Charging Port)                  |
| S                    | USB-C (25W High Speed Charging Port)                  |
| R                    | Switched AC (Rocker Switch)                           |
| D                    | Dimmer Switch                                         |
| Plug:                |                                                       |
|                      | Supplied with Low Profile Flat 45° Angle 120 VAC Plug |
|                      | Optional Standard Straight 120 VAC Plug               |

## **Modules/Ports:**

- Switched AC
- **Tamper Resistant AC Receptacle**