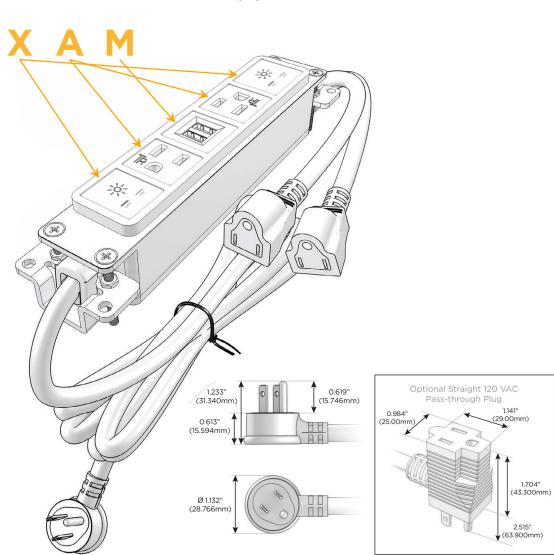

# Plug:

Supplied with Low Profile Flat 45° Angle 120 VAC Plug

Optional Standard Straight 120 VAC Plug

Optional Straight 120 VAC Pass-through Plug

- CLEAN, COMPACT DESIGN
- **STREAMLINED**
- **LOW PROFILE**
- SIDE-EXITING CORDS
- **PLUG & PLAY**
- 6' AC CORD & PLUG (FLAT PLUG STANDARD)
- **CUSTOMIZABLE CONFIGURATIONS AND FINISHES**
- **UL LISTED FOR MOUNTING IN FURNITURE**
- 15A