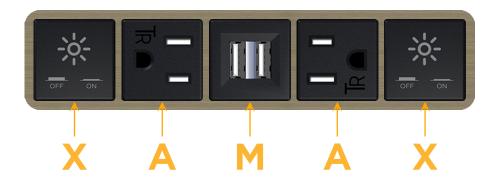

## **Module/Port Options:**

- **Tamper Resistant AC Receptacle**
- USB-A & USB-C (20W)
- Double USB-A (Fast Charging Ports 18W)
- **HDMI**
- CAT 6
- **RJ 12**
- Switched AC
- 3-Way Switch (Low Voltage)
- V USB-C (45W High Speed Charging Port)
- USB-C (25W High Speed Charging Port)
- R Switched AC (Rocker Switch)
- D Dimmer Switch

# **Modules/Ports:**

- Switched AC
- **Tamper Resistant AC Receptacle**
- Double USB-A (Fast Charging Ports 18W)