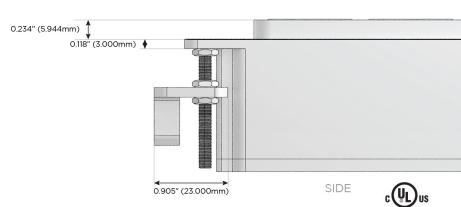

#### AC POWER & DATA CONNECTIVITY SOLUTION

M-POWER-5T-XAMAX-BZ5AAB

# MORMAX

Mormax Company, Inc.

Elmsford, NY 10523

Distributed by

914-699-0101

TOP

1.381" (35.082mm)

2.106" (53.503mm)

sales@mormax.com mormax.com

8 Westchester Plaza

Specs: