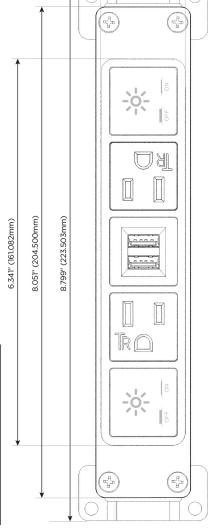

## **Module/Port Options:**

- **Tamper Resistant AC Receptacle**
- USB-A & USB-C (20W)
- Double USB-A (Fast Charging Ports 18W)
- **HDMI**
- CAT 6
- **RJ 12**
- Switched AC
- 3-Way Switch (Low Voltage)
- V USB-C (45W High Speed Charging Port)
- USB-C (25W High Speed Charging Port)
- R Switched AC (Rocker Switch)
- D Dimmer Switch

# **Modules/Ports:**

- Switched AC
- **Tamper Resistant AC Receptacle**
- Double USB-A (Fast Charging Ports 18W)