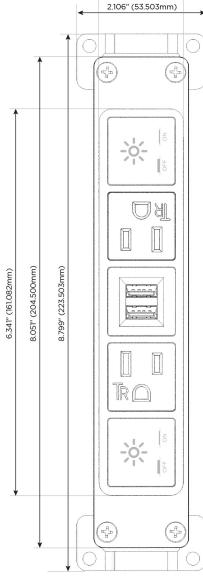

igh Speed Charging Port)
- R Switched AC (Rocker Switch)
- D Dimmer Switch

#### Plug:

Supplied with Low Profile Flat 45° Angle 120 VAC Plug

Optional Standard Straight 120 VAC Plug

Optional Straight 120 VAC Pass-through Plug

- CLEAN, COMPACT DESIGN
- STREAMLINED
- LOW PROFILE
- SIDE-EXITING CORDS
- PLUG & PLAY
- 6' AC CORD & PLUG (FLAT PLUG STANDARD)
- CUSTOMIZABLE CONFIGURATIONS AND FINISHES
- UL LISTED FOR MOUNTING IN FURNITURE
- 15A





#### AC POWER & DATA CONNECTIVITY SOLUTION

M-POWER-5T-XAMAX-BZ4B

# MORMAX

Mormax Company, Inc.

914-699-0101

sales@mormax.com mormax.com

8 Westchester Plaza

Elmsford, NY 10523

Distributed by

TOP

1.381" (35.082mm)

Specs:

## **Modules/Ports:**

- Switched AC
- **Tamper Resistant AC Receptacle**
- Double USB-A (Fast Charging Ports 18W)