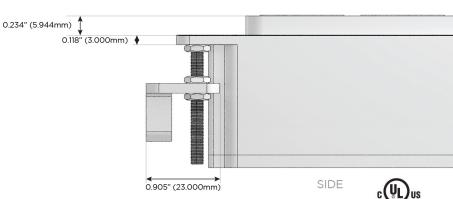

Speed Charging Port)
- R Switched AC (Rocker Switch)
- D Dimmer Switch

#### Plug:

Supplied with Low Profile Flat 45° Angle 120 VAC Plug

Optional Standard Straight 120 VAC Plug

Optional Straight 120 VAC Pass-through Plug

- CLEAN, COMPACT DESIGN
- STREAMLINED
- LOW PROFILE
- SIDE-EXITING CORDS
- PLUG & PLAY
- 6' AC CORD & PLUG (FLAT PLUG STANDARD)
- CUSTOMIZABLE CONFIGURATIONS AND FINISHES
- UL LISTED FOR MOUNTING IN FURNITURE
- 15A





#### AC POWER & DATA CONNECTIVITY SOLUTION

M-POWER-5T-XAMAX-BZ4B

# MORMAX

Mormax Company, Inc.

914-699-0101

sales@mormax.com mormax.com

8 Westchester Plaza

Elmsford, NY 10523

Distributed by

TOP

1.381" (35.082mm)

Specs:

## **Modules/Ports:**

- Switched AC
- **Tamper Resistant AC Receptacle**
- Double USB-A (Fast Charging Ports 18W)