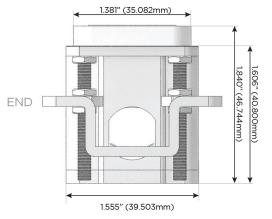

h Speed Charging Port)
- R Switched AC (Rocker Switch)
- D Dimmer Switch

#### Plug:

Supplied with Low Profile Flat 45° Angle 120 VAC Plug

Optional Standard Straight 120 VAC Plug

Optional Straight 120 VAC Pass-through Plug

- CLEAN, COMPACT DESIGN
- STREAMLINED
- LOW PROFILE
- SIDE-EXITING CORDS
- PLUG & PLAY
- 6' AC CORD & PLUG (FLAT PLUG STANDARD)
- CUSTOMIZABLE CONFIGURATIONS AND FINISHES
- UL LISTED FOR MOUNTING IN FURNITURE
- 15A





#### AC POWER & DATA CONNECTIVITY SOLUTION

M-POWER-5T-XAMAX-BZ4B

# MORMAX

Mormax Company, Inc.

914-699-0101

sales@mormax.com mormax.com

8 Westchester Plaza

Elmsford, NY 10523

Distributed by

TOP

1.381" (35.082mm)

Specs:

## **Modules/Ports:**

- Switched AC
- **Tamper Resistant AC Receptacle**
- Double USB-A (Fast Charging Ports 18W)