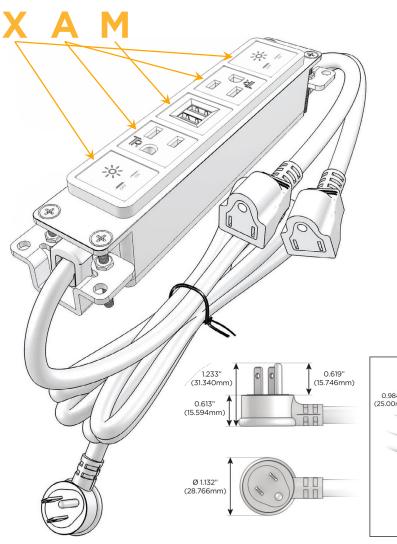

#### Plug:

Supplied with Low Profile Flat 45° Angle 120 VAC Plug

Optional Standard Straight 120 VAC Plug

Optional Straight 120 VAC Pass-through Plug

- CLEAN, COMPACT DESIGN
- STREAMLINED
- LOW PROFILE
- SIDE-EXITING CORDS
- PLUG & PLAY
- 6' AC CORD & PLUG (FLAT PLUG STANDARD)
- CUSTOMIZABLE CONFIGURATIONS AND FINISHES
- UL LISTED FOR MOUNTING IN FURNITURE
- 15A