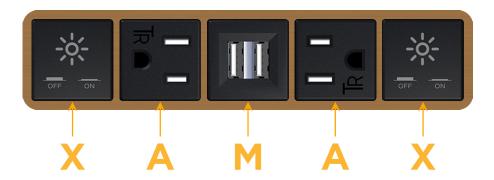

## **Module/Port Options:**

- A Tamper Resistant AC Receptacle
- E USB-A & USB-C (20W)
- M Double USB-A (Fast Charging Ports 18W)
- H HDMI
- 6 CAT 6
- 12 RJ 12
- X Switched AC
- Y 3-Way Switch (Low Voltage)
- V USB-C (45W High Speed Charging Port)
- S USB-C (25W High Speed Charging Port)
- R Switched AC (Rocker Switch)
- D Dimmer Switch

## **Modules/Ports:**

- Switched AC
- **Tamper Resistant AC Receptacle**
- Double USB-A (Fast Charging Ports 18W)