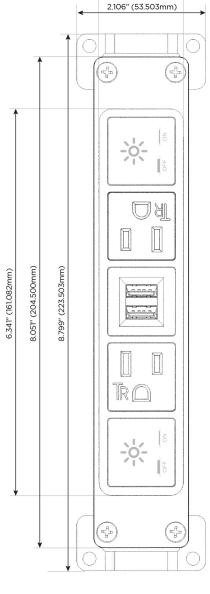

#### **Module/Port Options:**

- A Tamper Resistant AC Receptacle
- E USB-A & USB-C (20W)
- M Double USB-A (Fast Charging Ports 18W)
- H HDMI
- 6 CAT 6
- 12 RJ 12
- X Switched AC
- Y 3-Way Switch (Low Voltage)
- V USB-C (45W High Speed Charging Port)
- S USB-C (25W High Speed Charging Port)
- R Switched AC (Rocker Switch)
- D Dimmer Switch

## **Modules/Ports:**

- Switched AC
- **Tamper Resistant AC Receptacle**
- Double USB-A (Fast Charging Ports 18W)