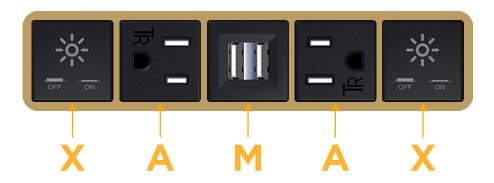

#### **Module/Port Options:**

- A Tamper Resistant AC Receptacle
- E USB-A & USB-C (20W)
- M Double USB-A (Fast Charging Ports 18W)
- H HDMI
- 6 CAT 6
- 12 RJ 12
- X Switched AC
- Y 3-Way Switch (Low Voltage)
- V USB-C (45W High Speed Charging Port)
- S USB-C (25W High Speed Charging Port)
- R Switched AC (Rocker Switch)
- D Dimmer Switch

## **Modules/Ports:**

- Switched AC
- **Tamper Resistant AC Receptacle**
- Double USB-A (Fast Charging Ports 18W)