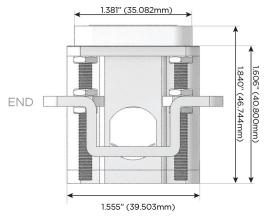

ing Port)
- R Switched AC (Rocker Switch)
- D Dimmer Switch

#### Plug:

Supplied with Low Profile Flat 45 $^{\circ}$  Angle 120 VAC Plug

Optional Standard Straight 120 VAC Plug

Optional Straight 120 VAC Pass-through Plug

- · CLEAN, COMPACT DESIGN
- STREAMLINED
- LOW PROFILE
- SIDE-EXITING CORDS
- PLUG & PLAY
- 6' AC CORD & PLUG (FLAT PLUG STANDARD)
- CUSTOMIZABLE CONFIGURATIONS AND FINISHES
- UL LISTED FOR MOUNTING IN FURNITURE
- 15A





#### AC POWER & DATA CONNECTIVITY SOLUTION

M-POWER-5T-XAMAX-BRAB

# MORMAX

Mormax Company, Inc.

8 Westchester Plaza

Elmsford, NY 10523

Distributed by

914-699-0101

sales@mormax.com mormax.com

TOP

1.381" (35.082mm)

Specs:

## **Modules/Ports:**

- Switched AC
- **Tamper Resistant AC Receptacle**
- Double USB-A (Fast Charging Ports 18W)