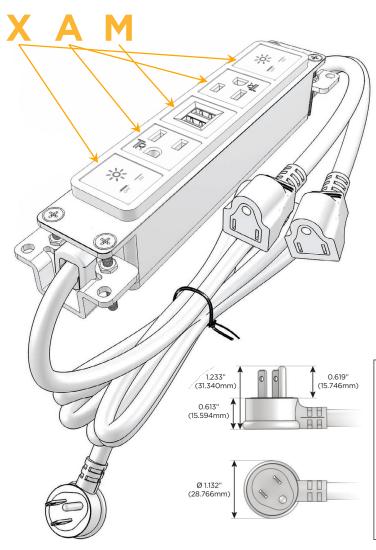

#### AC POWER & DATA CONNECTIVITY SOLUTION

M-POWER-5T-XAMAX-BRAB

#### Plug:

Supplied with Low Profile Flat 45 $^{\circ}$  Angle 120 VAC Plug

Optional Standard Straight 120 VAC Plug

Optional Straight 120 VAC Pass-through Plug

- · CLEAN, COMPACT DESIGN
- STREAMLINED
- LOW PROFILE
- SIDE-EXITING CORDS
- PLUG & PLAY
- 6' AC CORD & PLUG (FLAT PLUG STANDARD)
- CUSTOMIZABLE CONFIGURATIONS AND FINISHES
- UL LISTED FOR MOUNTING IN FURNITURE
- 15A