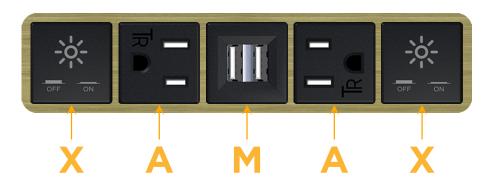

# Module/Port Options:

- **Tamper Resistant AC Receptacle** Α
- USB-A & USB-C (20W) E
- Double USB-A (Fast Charging Ports 18W) Μ
- H. HDMI
- 6 CAT 6
- 12 RJ 12
- Switched AC X
- 3-Way Switch (Low Voltage)
- V USB-C (45W High Speed Charging Port)
- USB-C (25W High Speed Charging Port) S
- R Switched AC (Rocker Switch)
- D Dimmer Switch