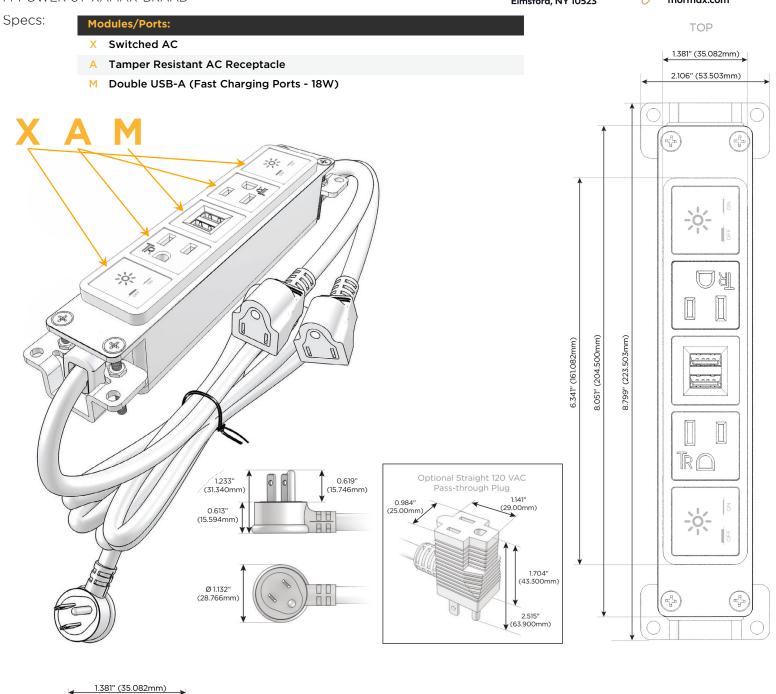

# Module/Port Options:

- **Tamper Resistant AC Receptacle** Α
- USB-A & USB-C (20W) E
- Double USB-A (Fast Charging Ports 18W) Μ
- H. HDMI
- 6 CAT 6
- 12 RJ 12
- Switched AC X
- 3-Way Switch (Low Voltage)
- V USB-C (45W High Speed Charging Port)
- USB-C (25W High Speed Charging Port) S
- R Switched AC (Rocker Switch)
- D Dimmer Switch

# Plug:

Supplied with Low Profile Flat 45° Angle 120 VAC Plug

**Optional Standard Straight 120 VAC Plug** 

Optional Straight 120 VAC Pass-through Plug

- CLEAN, COMPACT DESIGN
- STREAMLINED
- LOW PROFILE
- SIDE-EXITING CORDS
- PLUG & PLAY
- 6' AC CORD & PLUG (FLAT PLUG STANDARD)
- CUSTOMIZABLE CONFIGURATIONS AND FINISHES
- UL LISTED FOR MOUNTING IN FURNITURE
- 15A