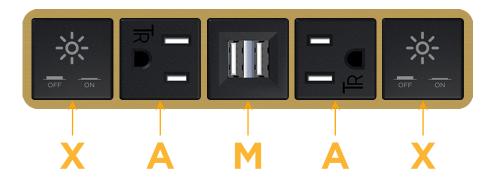

#### **Modules/Ports:**

- X Switched AC
- A Tamper Resistant AC Receptacle
- M Double USB-A (Fast Charging Ports 18W)