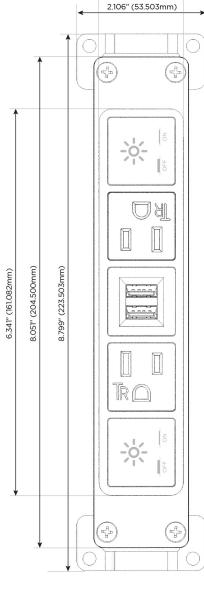

hed AC (Rocker Switch)
- D Dimmer Switch

### Plug:

Supplied with Low Profile Flat 45° Angle 120 VAC Plug

Optional Standard Straight 120 VAC Plug

Optional Straight 120 VAC Pass-through Plug

- CLEAN, COMPACT DESIGN
- **STREAMLINED**
- **LOW PROFILE**
- SIDE-EXITING CORDS
- **PLUG & PLAY**
- 6' AC CORD & PLUG (FLAT PLUG STANDARD)
- **CUSTOMIZABLE CONFIGURATIONS AND FINISHES**
- **UL LISTED FOR MOUNTING IN FURNITURE**
- 15A





#### AC POWER & DATA CONNECTIVITY SOLUTION

M-POWER-5T-XAMAX-BR4B

# MORMAX

Mormax Company, Inc.

Distributed by

**⊗** 

914-699-0101

8 Westchester Plaza Elmsford, NY 10523 ∑ s

sales@mormax.com mormax.com

1.381" (35.082mm)

TOP

Specs:

#### **Modules/Ports:**

- X Switched AC
- A Tamper Resistant AC Receptacle
- M Double USB-A (Fast Charging Ports 18W)