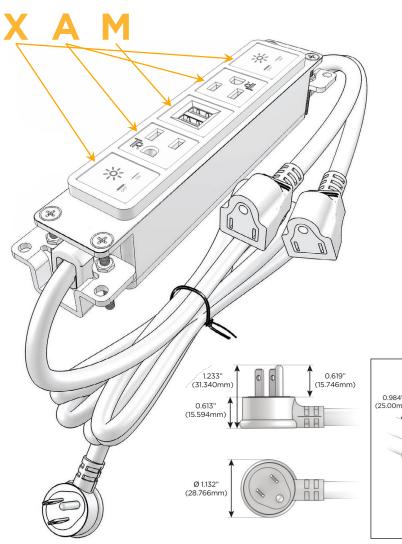

### Plug:

Supplied with Low Profile Flat 45° Angle 120 VAC Plug

Optional Standard Straight 120 VAC Plug

Optional Straight 120 VAC Pass-through Plug

- CLEAN, COMPACT DESIGN
- **STREAMLINED**
- **LOW PROFILE**
- SIDE-EXITING CORDS
- **PLUG & PLAY**
- 6' AC CORD & PLUG (FLAT PLUG STANDARD)
- **CUSTOMIZABLE CONFIGURATIONS AND FINISHES**
- **UL LISTED FOR MOUNTING IN FURNITURE**
- 15A