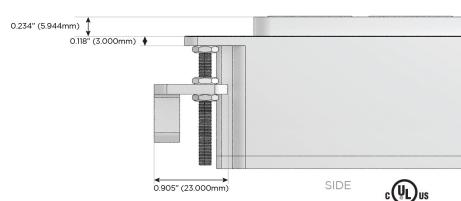

AC (Rocker Switch)
- D Dimmer Switch

### Plug:

Supplied with Low Profile Flat 45° Angle 120 VAC Plug

Optional Standard Straight 120 VAC Plug

Optional Straight 120 VAC Pass-through Plug

- CLEAN, COMPACT DESIGN
- **STREAMLINED**
- **LOW PROFILE**
- SIDE-EXITING CORDS
- **PLUG & PLAY**
- 6' AC CORD & PLUG (FLAT PLUG STANDARD)
- **CUSTOMIZABLE CONFIGURATIONS AND FINISHES**
- **UL LISTED FOR MOUNTING IN FURNITURE**
- 15A





#### AC POWER & DATA CONNECTIVITY SOLUTION

M-POWER-5T-XAMAX-BR4B

# MORMAX

Mormax Company, Inc.

Distributed by

**⊗** 

914-699-0101

8 Westchester Plaza Elmsford, NY 10523 ∑ s

sales@mormax.com mormax.com

1.381" (35.082mm)

TOP

Specs:

#### **Modules/Ports:**

- X Switched AC
- A Tamper Resistant AC Receptacle
- M Double USB-A (Fast Charging Ports 18W)