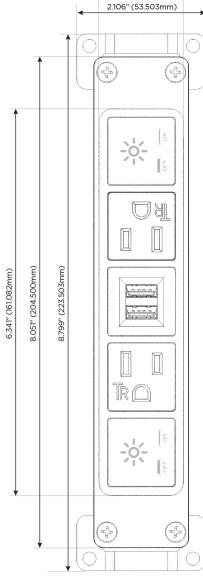

## **Module/Port Options:**

- **Tamper Resistant AC Receptacle**
- USB-A & USB-C (20W)
- Double USB-A (Fast Charging Ports 18W)
- **HDMI**
- CAT 6
- **RJ 12**
- Switched AC
- 3-Way Switch (Low Voltage)
- USB-C (45W High Speed Charging Port)
- USB-C (25W High Speed Charging Port)
- Switched AC (Rocker Switch)
- **Dimmer Switch**

## **Modules/Ports:**

X Switched AC

A Tamper Resistant AC Receptacle

M Double USB-A (Fast Charging Ports - 18W)