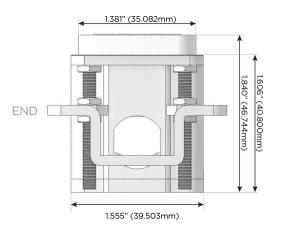

### AC POWER & DATA CONNECTIVITY SOLUTION

M-POWER-5T-XAMAX-BB

Distributed by

Mormax Company, Inc.

914-699-0101

1.381" (35.082mm)

sales@mormax.com
mormax.com

8 Westchester Plaza Elmsford, NY 10523