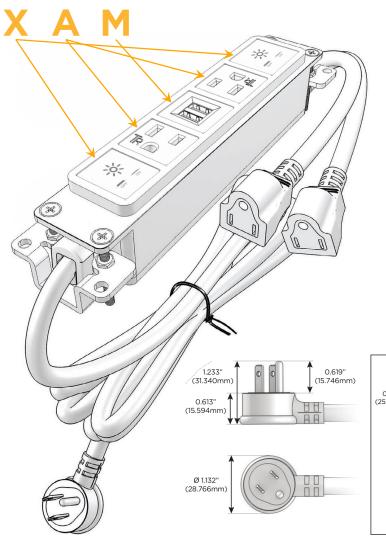

#### Plug:

Supplied with Low Profile Flat 45° Angle 120 VAC Plug

Optional Standard Straight 120 VAC Plug

Optional Straight 120 VAC Pass-through Plug

- CLEAN, COMPACT DESIGN
- **STREAMLINED**
- **LOW PROFILE**
- SIDE-EXITING CORDS
- **PLUG & PLAY**
- 6' AC CORD & PLUG (FLAT PLUG STANDARD)
- **CUSTOMIZABLE CONFIGURATIONS AND FINISHES**
- **UL LISTED FOR MOUNTING IN FURNITURE**
- 15A