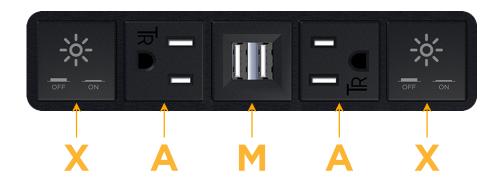

## **Modules/Ports:**

X Switched AC

A Tamper Resistant AC Receptacle

M Double USB-A (Fast Charging Ports - 18W)